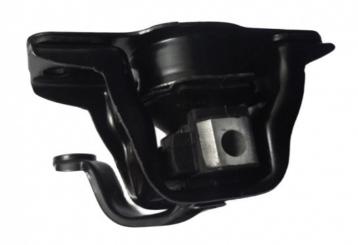

## **Detailed Description:**

For Nissan Parts Transmission Engine Mount OEM 11210-ED800 for Nissan 1.6L

| Part Name        | Transmission Engine Mount                                          |
|------------------|--------------------------------------------------------------------|
| OEM              | 11210-ED800                                                        |
| Car Model        | For Nissan                                                         |
| Quality          | High Level                                                         |
| Warranty         | 6 months                                                           |
| MOQ              | 1 pcs                                                              |
| Brand Name       | xutlin                                                             |
|                  | By DHL/FEDEX/UPS,By Air,By Sea                                     |
| Payment Way      | T/T, Paypal,Western Union                                          |
| Packing          | Neutral Packing or As Customers' Request                           |
| IIIDIIWARW I IMA | Within 3 days for small quantity,10 days60 days for large quantity |