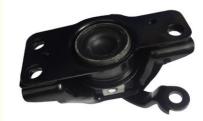

## **Detailed Description:**

For Nissan Parts Transmission Engine Mount OEM 11210-ED800 for Nissan 1.6L

| Part Name        | Transmission Engine Mount                                          |
|------------------|--------------------------------------------------------------------|
| OEM              | 11210-ED800                                                        |
| Car Model        | For Nissan                                                         |
| Quality          | High Level                                                         |
| Warranty         | 6 months                                                           |
| MOQ              | 1 pcs                                                              |
| Brand Name       | xutlin                                                             |
|                  | By DHL/FEDEX/UPS,By Air,By Sea                                     |
| Payment Way      | T/T, Paypal,Western Union                                          |
| Packing          | Neutral Packing or As Customers' Request                           |
| IIIDIIWARW I IMA | Within 3 days for small quantity,10 days60 days for large quantity |