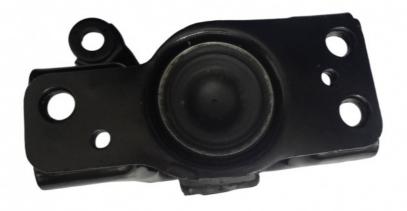

## **Detailed Description:**

For Nissan Parts Transmission Engine Mount OEM 11210-ED800 for Nissan 1.6L

| Part Name        | Transmission Engine Mount                                          |
|------------------|--------------------------------------------------------------------|
| OEM              | 11210-ED800                                                        |
| Car Model        | For Nissan                                                         |
| Quality          | High Level                                                         |
| Warranty         | 6 months                                                           |
| MOQ              | 1 pcs                                                              |
| Brand Name       | xutlin                                                             |
|                  | By DHL/FEDEX/UPS,By Air,By Sea                                     |
| Payment Way      | T/T, Paypal,Western Union                                          |
| Packing          | Neutral Packing or As Customers' Request                           |
| IIIDIIWARW I IMA | Within 3 days for small quantity,10 days60 days for large quantity |