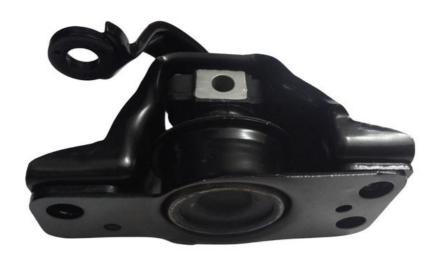

# 11210-ED800 Engine Mount Parts For Nissan Parts Transmission For Nissan 1.6L

### **Product Specification**

Car Model: For Nissan
Position: Front
Size: STD
Warranty: 6 Months
Material: Iron

• Description: Brand New

• Highlight: 11210-ED800 Engine Mount Parts,

Engine Mount Parts for Nissan, Nissan Transmission Engine Mount

## **Detailed Description:**

For Nissan Parts Transmission Engine Mount OEM 11210-ED800 for Nissan 1.6L

| Part Name        | Transmission Engine Mount                                          |
|------------------|--------------------------------------------------------------------|
| OEM              | 11210-ED800                                                        |
| Car Model        | For Nissan                                                         |
| Quality          | High Level                                                         |
| Warranty         | 6 months                                                           |
| MOQ              | 1 pcs                                                              |
| Brand Name       | xutlin                                                             |
|                  | By DHL/FEDEX/UPS,By Air,By Sea                                     |
| Payment Way      | T/T, Paypal,Western Union                                          |
| Packing          | Neutral Packing or As Customers' Request                           |
| IIIDIIWARW I IMA | Within 3 days for small quantity,10 days60 days for large quantity |