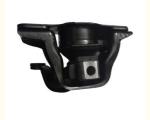

## **Detailed Description:**

For Nissan Parts Transmission Engine Mount OEM 11210-ED800 for Nissan 1.6L

| Part Name        | Transmission Engine Mount                                          |
|------------------|--------------------------------------------------------------------|
| OEM              | 11210-ED800                                                        |
| Car Model        | For Nissan                                                         |
| Quality          | High Level                                                         |
| Warranty         | 6 months                                                           |
| MOQ              | 1 pcs                                                              |
| Brand Name       | xutlin                                                             |
|                  | By DHL/FEDEX/UPS,By Air,By Sea                                     |
| Payment Way      | T/T, Paypal,Western Union                                          |
| Packing          | Neutral Packing or As Customers' Request                           |
| IIIDIIWARW I IMA | Within 3 days for small quantity,10 days60 days for large quantity |