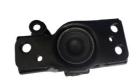

## **Detailed Description:**

For Nissan Parts Transmission Engine Mount OEM 11210-ED800 for Nissan 1.6L

| Part Name        | Transmission Engine Mount                                          |
|------------------|--------------------------------------------------------------------|
| OEM              | 11210-ED800                                                        |
| Car Model        | For Nissan                                                         |
| Quality          | High Level                                                         |
| Warranty         | 6 months                                                           |
| MOQ              | 1 pcs                                                              |
| Brand Name       | xutlin                                                             |
|                  | By DHL/FEDEX/UPS,By Air,By Sea                                     |
| Payment Way      | T/T, Paypal,Western Union                                          |
| Packing          | Neutral Packing or As Customers' Request                           |
| IIIDIIWARW I IMA | Within 3 days for small quantity,10 days60 days for large quantity |