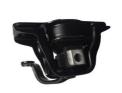

# 11210-ED800 Engine Mount Parts For Nissan Parts Transmission For Nissan 1.6L

### **Product Specification**

Car Model: For Nissan
Position: Front
Size: STD
Warranty: 6 Months
Material: Iron

• Description: Brand New

• Highlight: 11210-ED800 Engine Mount Parts,

Engine Mount Parts for Nissan, Nissan Transmission Engine Mount

## **Detailed Description:**

For Nissan Parts Transmission Engine Mount OEM 11210-ED800 for Nissan 1.6L

| Part Name        | Transmission Engine Mount                                          |
|------------------|--------------------------------------------------------------------|
| OEM              | 11210-ED800                                                        |
| Car Model        | For Nissan                                                         |
| Quality          | High Level                                                         |
| Warranty         | 6 months                                                           |
| MOQ              | 1 pcs                                                              |
| Brand Name       | xutlin                                                             |
|                  | By DHL/FEDEX/UPS,By Air,By Sea                                     |
| Payment Way      | T/T, Paypal,Western Union                                          |
| Packing          | Neutral Packing or As Customers' Request                           |
| IIIDIIWARW I IMA | Within 3 days for small quantity,10 days60 days for large quantity |