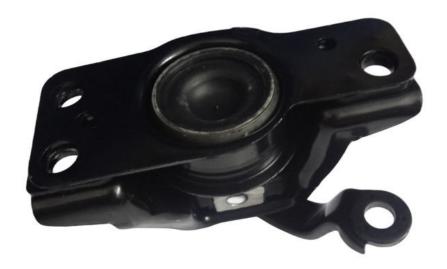

# 11210-ED800 Engine Mount Parts For Nissan Parts Transmission For Nissan 1.6L

### **Product Specification**

Car Model: For Nissan
Position: Front
Size: STD
Warranty: 6 Months
Material: Iron

• Description: Brand New

• Highlight: 11210-ED800 Engine Mount Parts,

Engine Mount Parts for Nissan, Nissan Transmission Engine Mount

## **Detailed Description:**

For Nissan Parts Transmission Engine Mount OEM 11210-ED800 for Nissan 1.6L

| Part Name        | Transmission Engine Mount                                          |
|------------------|--------------------------------------------------------------------|
| OEM              | 11210-ED800                                                        |
| Car Model        | For Nissan                                                         |
| Quality          | High Level                                                         |
| Warranty         | 6 months                                                           |
| MOQ              | 1 pcs                                                              |
| Brand Name       | xutlin                                                             |
|                  | By DHL/FEDEX/UPS,By Air,By Sea                                     |
| Payment Way      | T/T, Paypal,Western Union                                          |
| Packing          | Neutral Packing or As Customers' Request                           |
| IIIDIIWARW I IMA | Within 3 days for small quantity,10 days60 days for large quantity |