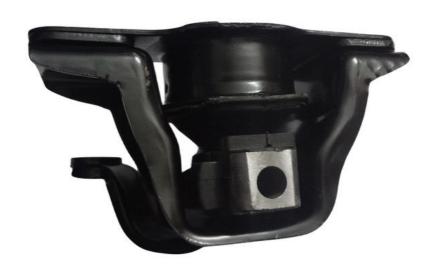

# 11210-ED800 Engine Mount Parts For Nissan Parts Transmission For Nissan 1.6L

### **Product Specification**

Car Model: For Nissan
Position: Front
Size: STD
Warranty: 6 Months
Material: Iron

• Description: Brand New

• Highlight: 11210-ED800 Engine Mount Parts,

Engine Mount Parts for Nissan, Nissan Transmission Engine Mount

## **Detailed Description:**

For Nissan Parts Transmission Engine Mount OEM 11210-ED800 for Nissan 1.6L

| Part Name        | Transmission Engine Mount                                          |
|------------------|--------------------------------------------------------------------|
| OEM              | 11210-ED800                                                        |
| Car Model        | For Nissan                                                         |
| Quality          | High Level                                                         |
| Warranty         | 6 months                                                           |
| MOQ              | 1 pcs                                                              |
| Brand Name       | xutlin                                                             |
|                  | By DHL/FEDEX/UPS,By Air,By Sea                                     |
| Payment Way      | T/T, Paypal,Western Union                                          |
| Packing          | Neutral Packing or As Customers' Request                           |
| IIIDIIWARW I IMA | Within 3 days for small quantity,10 days60 days for large quantity |