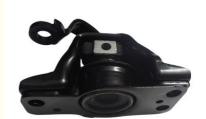

## **Detailed Description:**

For Nissan Parts Transmission Engine Mount OEM 11210-ED800 for Nissan 1.6L

| Part Name        | Transmission Engine Mount                                          |
|------------------|--------------------------------------------------------------------|
| OEM              | 11210-ED800                                                        |
| Car Model        | For Nissan                                                         |
| Quality          | High Level                                                         |
| Warranty         | 6 months                                                           |
| MOQ              | 1 pcs                                                              |
| Brand Name       | xutlin                                                             |
|                  | By DHL/FEDEX/UPS,By Air,By Sea                                     |
| Payment Way      | T/T, Paypal,Western Union                                          |
| Packing          | Neutral Packing or As Customers' Request                           |
| IIIDIIWARW I IMA | Within 3 days for small quantity,10 days60 days for large quantity |