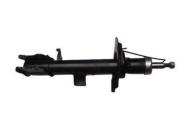

**Product Pictures:** 

## **Detailed Description:**

| For Mazda Chassis Parts Shock Absorber OEM E11534700A Brand New Iron Material |                                                                       |
|-------------------------------------------------------------------------------|-----------------------------------------------------------------------|
| Part Name                                                                     | Shock Absorber                                                        |
| OEM                                                                           | E11534700A                                                            |
| Car Model                                                                     | For Mazda                                                             |
| Quality                                                                       | High Level                                                            |
| Warranty                                                                      | 6 months                                                              |
| MOQ                                                                           | 10 pcs                                                                |
| Brand Name                                                                    | xutlin                                                                |
| Shipping Way                                                                  | By DHL/FEDEX/UPS,By Air,By Sea                                        |
| Payment Way                                                                   | T/T, Paypal,Western Union                                             |
| Packing                                                                       | Neutral Packing or As Customers' Request                              |
|                                                                               | Within 3 days for small quantity,10 days60 days for large<br>quantity |