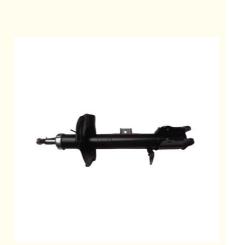

**Product Pictures:** 

## **Detailed Description:**

| For Mazda Chassis Parts Shock Absorber OEM E11534700A Brand New Iron Material |                                                                       |
|-------------------------------------------------------------------------------|-----------------------------------------------------------------------|
| Part Name                                                                     | Shock Absorber                                                        |
| OEM                                                                           | E11534700A                                                            |
| Car Model                                                                     | For Mazda                                                             |
| Quality                                                                       | High Level                                                            |
| Warranty                                                                      | 6 months                                                              |
| MOQ                                                                           | 10 pcs                                                                |
| Brand Name                                                                    | xutlin                                                                |
| Shipping Way                                                                  | By DHL/FEDEX/UPS,By Air,By Sea                                        |
| Payment Way                                                                   | T/T, Paypal,Western Union                                             |
| Packing                                                                       | Neutral Packing or As Customers' Request                              |
|                                                                               | Within 3 days for small quantity,10 days60 days for large<br>quantity |