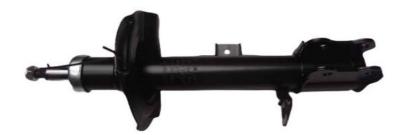

**Product Pictures:** 

## **Detailed Description:**

| For Mazda Chassis Parts Shock Absorber OEM E11534700A Brand New Iron Material |                                                                       |
|-------------------------------------------------------------------------------|-----------------------------------------------------------------------|
| Part Name                                                                     | Shock Absorber                                                        |
| OEM                                                                           | E11534700A                                                            |
| Car Model                                                                     | For Mazda                                                             |
| Quality                                                                       | High Level                                                            |
| Warranty                                                                      | 6 months                                                              |
| MOQ                                                                           | 10 pcs                                                                |
| Brand Name                                                                    | xutlin                                                                |
| Shipping Way                                                                  | By DHL/FEDEX/UPS,By Air,By Sea                                        |
| Payment Way                                                                   | T/T, Paypal,Western Union                                             |
| Packing                                                                       | Neutral Packing or As Customers' Request                              |
|                                                                               | Within 3 days for small quantity,10 days60 days for large<br>quantity |