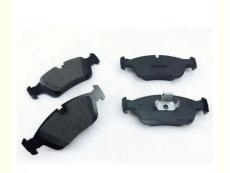

# Front Brake Pads Auto Brake System Parts OEM 34116761242 For BMW E9

### **Detailed Description:**

Auto Brake System Parts Front Brake Pads OEM 34116761242 for BMW E9

| Part Name       | Brake Pads                                                |
|-----------------|-----------------------------------------------------------|
| OEM             | 34116761242                                               |
| Car Model       | For BMW E9                                                |
| Position        | Front                                                     |
| Quality         | High Level                                                |
| Warranty        | 6 months                                                  |
| MOQ             | 1 set=4 pcs                                               |
| Brand Name      | xutlin                                                    |
| Shipping Way    | By DHL/FEDEX/UPS,By Air,By Sea                            |
| Payment Way     | T/T, Paypal,Western Union                                 |
| Packing         | Neutral Packing or As Customers' Request                  |
| I JEHVERV I IME | Within 3 days for small quantity,10 days60 days for large |
|                 | quantity                                                  |

## **Product Pictures:**