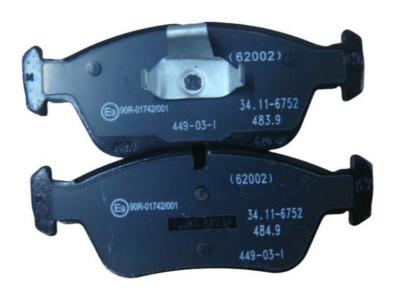

### **Detailed Description:**

Auto Brake System Parts Front Brake Pads OEM 34116761242 for BMW E9

| Part Name       | Brake Pads                                                |
|-----------------|-----------------------------------------------------------|
| OEM             | 34116761242                                               |
| Car Model       | For BMW E9                                                |
| Position        | Front                                                     |
| Quality         | High Level                                                |
| Warranty        | 6 months                                                  |
| MOQ             | 1 set=4 pcs                                               |
| Brand Name      | xutlin                                                    |
| Shipping Way    | By DHL/FEDEX/UPS,By Air,By Sea                            |
| Payment Way     | T/T, Paypal,Western Union                                 |
| Packing         | Neutral Packing or As Customers' Request                  |
| I JEHVERV I IME | Within 3 days for small quantity,10 days60 days for large |
|                 | quantity                                                  |

## **Product Pictures:**