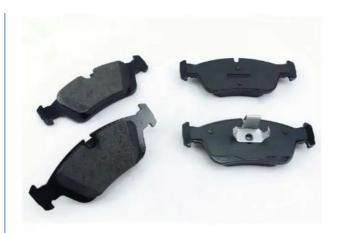

|
| Quality         | High Level                                                |
| Warranty        | 6 months                                                  |
| MOQ             | 1 set=4 pcs                                               |
| Brand Name      | xutlin                                                    |
| Shipping Way    | By DHL/FEDEX/UPS,By Air,By Sea                            |
| Payment Way     | T/T, Paypal,Western Union                                 |
| Packing         | Neutral Packing or As Customers' Request                  |
| I JEHVERV I IME | Within 3 days for small quantity,10 days60 days for large |
|                 | quantity                                                  |

## **Product Pictures:**





## Payment &Shipment:



## Product Range:





#### Car Model:

BT50 2008



## xutlin Market:

D-MAX 2006

D-MAX 2016

BT50 2016



#### FAQ:

Q1. What is your terms of packing?
A: Generally, we pack our goods in neutral white boxes and brown cartons. If you have legally registered patent, we can pack the goods as your requirement.

Q2. What is your terms of payment?

A: T/T 30% as deposit, and 70% before delivery. We'll show you the photos of the products and packages before you pay the balance.

Q3. What is your terms of delivery?

A: EXW, FOB, CFR, CIF, DDU.

Q4. How about your delivery time?

A: Generally, I will send goods within 3 days if I have stocks after receiving your advance payment. The specific delivery time depends

on the items and the quantity of your order.

Q5. Can y