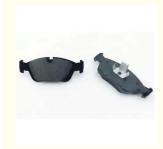

# Front Brake Pads Auto Brake System Parts OEM 34116761242 For BMW E9

### **Detailed Description:**

Auto Brake System Parts Front Brake Pads OEM 34116761242 for BMW E9

| Part Name       | Brake Pads                                                |
|-----------------|-----------------------------------------------------------|
| OEM             | 34116761242                                               |
| Car Model       | For BMW E9                                                |
| Position        | Front                                                     |
| Quality         | High Level                                                |
| Warranty        | 6 months                                                  |
| MOQ             | 1 set=4 pcs                                               |
| Brand Name      | xutlin                                                    |
| Shipping Way    | By DHL/FEDEX/UPS,By Air,By Sea                            |
| Payment Way     | T/T, Paypal,Western Union                                 |
| Packing         | Neutral Packing or As Customers' Request                  |
| I JEHVERV I IME | Within 3 days for small quantity,10 days60 days for large |
|                 | quantity                                                  |

## **Product Pictures:**