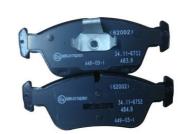

# Front Brake Pads Auto Brake System Parts OEM 34116761242 For BMW E9

### **Detailed Description:**

Auto Brake System Parts Front Brake Pads OEM 34116761242 for BMW E9

| Part Name       | Brake Pads                                                |
|-----------------|-----------------------------------------------------------|
| OEM             | 34116761242                                               |
| Car Model       | For BMW E9                                                |
| Position        | Front                                                     |
| Quality         | High Level                                                |
| Warranty        | 6 months                                                  |
| MOQ             | 1 set=4 pcs                                               |
| Brand Name      | xutlin                                                    |
| Shipping Way    | By DHL/FEDEX/UPS,By Air,By Sea                            |
| Payment Way     | T/T, Paypal,Western Union                                 |
| Packing         | Neutral Packing or As Customers' Request                  |
| I JEHVERV I IME | Within 3 days for small quantity,10 days60 days for large |
|                 | quantity                                                  |

## **Product Pictures:**