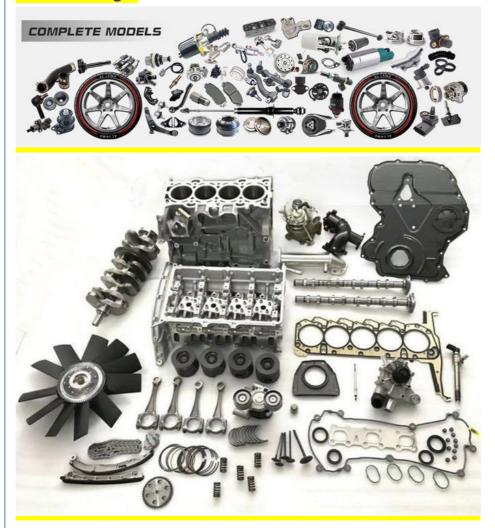

|
| Quality       | High Level                                                         |
|               | 6 months                                                           |
| MOQ           | 4 pcs                                                              |
| Brand Name    | xutlin                                                             |
|               | By DHL/FEDEX/UPS,By Air,By Sea                                     |
|               | T/T, Paypal,Western Union                                          |
| _             | Neutral Packing or As Customers' Request                           |
| Delivery Time | Within 3 days for small quantity,10 days60 days for large quantity |

## **Product Pictures:**



# Payment &Shipment:



# **Product Range:**



Car Model:



## xutlin Market:



## FAQ:

Q1. What is your terms of packing?

A: Generally, we pack our goods in neutral white boxes and brown cartons. If you have legally registered patent, we can pack the goods as your requirement.

Q2. What is your terms of payment?

A: T/T 30% as deposit, and 70% before delivery. We'll show you the photos of the products and packages before you pay the balance.

Q3. What is your terms of delivery?

A: EXW, FOB, CFR, CIF, DDU.

Q4. How about your delivery time?

A: Generally, I will send goods within 3 days if I have stocks after receiving your advance payment. The specific delivery time depends

on the items and the quantity of your order.

Q5. Can you produce according to the samples?

A: Yes, we can produce by your samples or technical drawings.