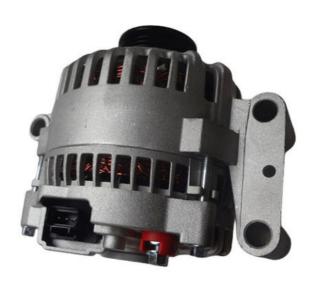

l     | For Ford Escape                                                    |
| Quality       | High Level                                                         |
|               | 6 months                                                           |
| MOQ           | 4 pcs                                                              |
| Brand Name    | xutlin                                                             |
|               | By DHL/FEDEX/UPS,By Air,By Sea                                     |
|               | T/T, Paypal,Western Union                                          |
| _             | Neutral Packing or As Customers' Request                           |
| Delivery Time | Within 3 days for small quantity,10 days60 days for large quantity |

## **Product Pictures:**



# Payment &Shipment:



# **Product Range:**



Car Model:



## xutlin Market:



## FAQ:

Q1. What is your terms of packing?

A: Generally, we pack our goods in neutral white boxes and brown cartons. If you have legally registered patent, we can pack the goods as your requirement.

Q2. What is your terms of payment?

A: T/T 30% as deposit, and 70% before delivery. We'll show you the photos of the products and packages before you pay the balance.

Q3. What is your terms of delivery?

A: EXW, FOB, CFR, CIF, DDU.

Q4. How about your delivery time?

A: Generally, I will send goods within 3 days if I have stocks after receiving your advance payment. The specific delivery time depends

on the items and the quantity of your order.

Q5. Can you produce according to the samples?

A: Yes, we can