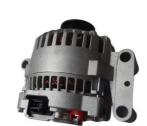

# Auto Engine Alternator Car Engine Parts OEM 5L8Z-10346-AB For Ford Escape 12V 110A

### **Basic Information**

Place of Origin: Guangdong, China

• Brand Name: xutlin

Model Number: 5L8Z-10346-AB

Minimum Order Quantity: 4 pcsPrice: Negotiable

• Packaging Details: Neutral Packing or as customers' request

• Delivery Time: within 7 days

• Payment Terms: T/T, Western Union, Paypal

Supply Ability: 1000 sets /month



## **Product Specification**

Car Model: For Ford Escape
Size: 12V 110A
Warranty: 6 Months
Type: Car Alternator
Description: Brand New
MOQ: 4 Pieces

• Packaging: Carton/Pallet/Customized

• Part Type: Spare Parts

• Payment Term: T/T/L/C/Western Union/Paypal

• Weight: Medium

• Highlight: car engine parts 12V, car engine parts 110A,

Auto engine alternator 5L8Z-10346-AB



## **Detailed Description:**

Auto Engine Alternator OEM 5L8Z-10346-AB for ford escape 12V 110A

| Part Name     | Car Alternator                                                     |
|---------------|--------------------------------------------------------------------|
| OEM           | 5L8Z-10346-AB                                                      |
| Car Model     | For Ford Escape