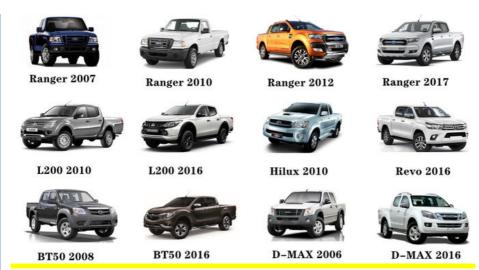

|
| Quality       | High Level                                                         |
|               | 6 months                                                           |
| MOQ           | 4 pcs                                                              |
| Brand Name    | xutlin                                                             |
|               | By DHL/FEDEX/UPS,By Air,By Sea                                     |
|               | T/T, Paypal,Western Union                                          |
| _             | Neutral Packing or As Customers' Request                           |
| Delivery Time | Within 3 days for small quantity,10 days60 days for large quantity |

## **Product Pictures:**



# Payment &Shipment:



# **Product Range:**



Car Model:



## xutlin Market:



## FAQ:

Q1. What is your terms of packing?

A: Generally, we pack our goods in neutral white boxes and brown cartons. If you have legally registered patent, we can pack the goods as your requirement.

Q2. What is your terms of payment?

A: T/T 30% as deposit, and 70% before delivery. We'll show you the photos of the products and packages before you pay the balance.

Q3. What is your terms of delivery?

A: EXW, FOB, CFR, CIF, DDU.

Q4. How about your delivery time?

A: Generally, I will send goods within 3 days if I have stocks after receiving your advance payment. The specific delivery time depends

on the items and the quantity of your order.

Q5. Can you produce according to the samples?

A: Yes, we can produce by your samples or technical drawings. We can build t