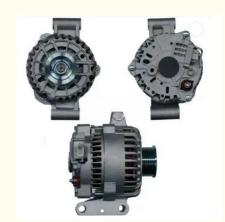

# Auto Engine Alternator Car Engine Parts OEM 5L8Z-10346-AB For Ford Escape 12V 110A

### **Basic Information**

Place of Origin: Guangdong, China

• Brand Name: xutlin

Model Number: 5L8Z-10346-AB

Minimum Order Quantity: 4 pcsPrice: Negotiable

• Packaging Details: Neutral Packing or as customers' request

• Delivery Time: within 7 days

• Payment Terms: T/T, Western Union, Paypal

Supply Ability: 1000 sets /month



## **Product Specification**

Car Model: For Ford Escape
Size: 12V 110A
Warranty: 6 Months
Type: Car Alternator
Description: Brand New
MOQ: 4 Pieces

• Packaging: Carton/Pallet/Customized

• Part Type: Spare Parts

• Payment Term: T/T/L/C/Western Union/Paypal

• Weight: Medium

• Highlight: car engine parts 12V, car engine parts 110A,

Auto engine alternator 5L8Z-10346-AB



## **Detailed Description:**

Auto Engine Alternator OEM 5L8Z-10346-AB for ford escape 12V 110A

| Part Name     | Car Alternator                                                     |
|---------------|--------------------------------------------------------------------|
| OEM           | 5L8Z-10346-AB                                                      |
| Car Model     | For Ford Escape                                                    |
| Quality       | High Level                                                         |
|               | 6 months                                                           |
| MOQ           | 4 pcs                                                              |
| Brand Name    | xutlin                                                             |
|