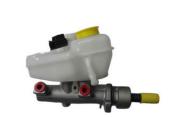

### **Detailed Description:**

Auto Chassis Parts Brake Master Cylinder OEM LE2S712140AA for Ford Mondeo

| Part Name         | Car Brake Master                                                   |
|-------------------|--------------------------------------------------------------------|
| OEM               | LE2S712140AA                                                       |
| Car Model         | For Ford Mondeo                                                    |
| Quality           | High Level                                                         |
|                   | 6 months                                                           |
| MOQ               | 10 pcs                                                             |
|                   | xutlin                                                             |
| Shipping Way      | By DHL/FEDEX/UPS,By Air,By Sea                                     |
| Payment Way       | T/T, Paypal,Western Union                                          |
| Packing           | Neutral Packing or As Customers' Request                           |
| II IAIIWARW I IMA | Within 3 days for small quantity,10 days60 days for large quantity |

## **Product Pictures:**