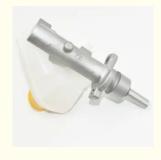

### **Detailed Description:**

Auto Chassis Parts Brake Master Cylinder OEM LE2S712140AA for Ford Mondeo

| Part Name         | Car Brake Master                                                   |
|-------------------|--------------------------------------------------------------------|
| OEM               | LE2S712140AA                                                       |
| Car Model         | For Ford Mondeo                                                    |
| Quality           | High Level                                                         |
|                   | 6 months                                                           |
| MOQ               | 10 pcs                                                             |
|                   | xutlin                                                             |
| Shipping Way      | By DHL/FEDEX/UPS,By Air,By Sea                                     |
| Payment Way       | T/T, Paypal,Western Union                                          |
| Packing           | Neutral Packing or As Customers' Request                           |
| II IAIIWARW I IMA | Within 3 days for small quantity,10 days60 days for large quantity |

## **Product Pictures:**