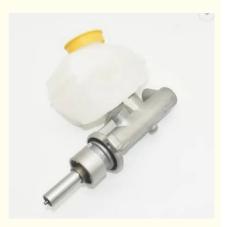

### **Detailed Description:**

Auto Chassis Parts Brake Master Cylinder OEM LE2S712140AA for Ford Mondeo

| Part Name         | Car Brake Master                                                   |
|-------------------|--------------------------------------------------------------------|
| OEM               | LE2S712140AA                                                       |
| Car Model         | For Ford Mondeo                                                    |
| Quality           | High Level                                                         |
|                   | 6 months                                                           |
| MOQ               | 10 pcs                                                             |
|                   | xutlin                                                             |
| Shipping Way      | By DHL/FEDEX/UPS,By Air,By Sea                                     |
| Payment Way       | T/T, Paypal,Western Union                                          |
| Packing           | Neutral Packing or As Customers' Request                           |
| II IAIIWARW I IMA | Within 3 days for small quantity,10 days60 days for large quantity |

## **Product Pictures:**