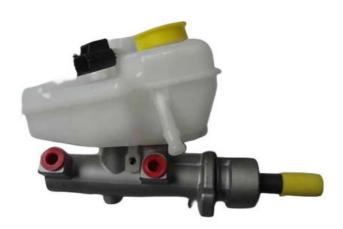

## Brake Master Cylinder Auto Chassis Parts OEM LE2S712140AA For Ford Mondeo

### **Detailed Description:**

Auto Chassis Parts Brake Master Cylinder OEM LE2S712140AA for Ford Mondeo

| Part Name         | Car Brake Master                                                   |
|-------------------|--------------------------------------------------------------------|
| OEM               | LE2S712140AA                                                       |
| Car Model         | For Ford Mondeo                                                    |
| Quality           | High Level                                                         |
|                   | 6 months                                                           |
| MOQ               | 10 pcs                                                             |
|                   | xutlin                                                             |
| Shipping Way      | By DHL/FEDEX/UPS,By Air,By Sea                                     |
| Payment Way       | T/T, Paypal,Western Union                                          |
| Packing           | Neutral Packing or As Customers' Request                           |
| II IAIIWARW I IMA | Within 3 days for small quantity,10 days60 days for large quantity |

## **Product Pictures:**