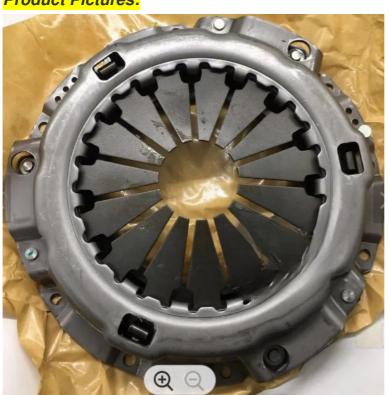

|
| Car Model   | For toyota land cruiser                                            |
| Quality     | High Level                                                         |
| Warranty    | 6 months                                                           |
| MOQ         | 10 pcs                                                             |
| Brand Name  | xutlin                                                             |
| • ,         | By DHL/FEDEX/UPS,By Air,By Sea                                     |
| Payment Way | T/T, Paypal,Western Union                                          |
| Packing     | Neutral Packing or As Customers' Request                           |
|             | Within 3 days for small quantity,10 days60 days for large quantity |

### **Product Pictures:**





## Payment &Shipment:



### **Product Range:**





#### Car Model:

BT50 2008



## xutlin Market:

D-MAX 2006

D-MAX 2016

BT50 2016



#### FAQ:

Q1. What is your terms of packing?
A: Generally, we pack our goods in neutral white boxes and brown cartons. If you have legally registered patent, we can pack the goods as your requirement.

Q2. What is your terms of payment?

A: T/T 30% as deposit, and 70% before delivery. We'll show you the photos of the products and packages before you pay the balance.

Q3. What is your terms of delivery?

A: EXW, FOB, CFR, CIF, DDU.

Q4. How about your delivery time?

A: Generally, I will send goods within 3 days if I have stocks after receiving your advance payment. The specific delivery time depends

on the items and the quantity of your order.

Q5