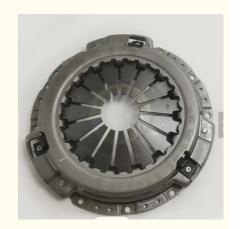

# 31210-36330 Land Cruiser Spare Parts Car Clutch Plate Cover For Toyota HZJ71 HZJ76 OEM

### **Detailed Description:**

Car Clutch Pressure Plate Cover For toyota Land Cruiser HZJ71 HZJ76 OEM 31210-36330

| Part Name   | Clutch Pressure Plate Cover                                        |
|-------------|--------------------------------------------------------------------|
| OEM         | 31210-36330                                                        |
| Car Model   | For toyota land cruiser                                            |
| Quality     | High Level                                                         |
| Warranty    | 6 months                                                           |
| MOQ         | 10 pcs                                                             |
| Brand Name  | xutlin                                                             |
| • ,         | By DHL/FEDEX/UPS,By Air,By Sea                                     |
| Payment Way | T/T, Paypal,Western Union                                          |
| Packing     | Neutral Packing or As Customers' Request                           |
|             | Within 3 days for small quantity,10 days60 days for large quantity |