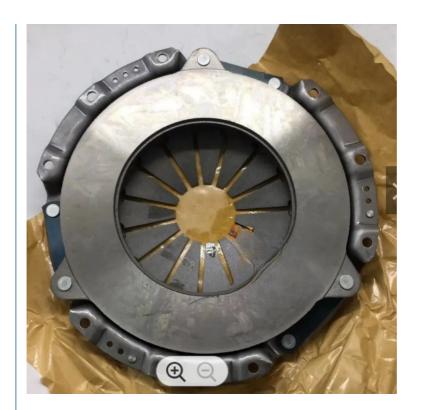

|
| Car Model   | For toyota land cruiser                                            |
| Quality     | High Level                                                         |
| Warranty    | 6 months                                                           |
| MOQ         | 10 pcs                                                             |
| Brand Name  | xutlin                                                             |
| • ,         | By DHL/FEDEX/UPS,By Air,By Sea                                     |
| Payment Way | T/T, Paypal,Western Union                                          |
| Packing     | Neutral Packing or As Customers' Request                           |
|             | Within 3 days for small quantity,10 days60 days for large quantity |

### **Product Pictures:**





## Payment &Shipment:



### **Product Range:**





#### Car Model:

BT50 2008



## xutlin Market:

D-MAX 2006

D-MAX 2016

BT50 2016



#### FAQ:

Q1. What is your terms of packing?
A: Generally, we pack our goods in neutral white boxes and brown cartons. If you have legally registered patent, we can pack the goods as your requirement.

Q2. What is your terms of payment?

A: T/T 30% as deposit, and 70% before delivery. We'll show you the photos of the products and packages before you pay the balance.

Q3. What is your terms of delivery?

A: EXW, FOB, CFR, CIF, DDU.

Q4. How about your delivery time?

A: Generally, I will send goods within 3 days if I have stocks after receiving your advance payment. The specific delivery time depends

on the items and the quantity of your order.

Q5.