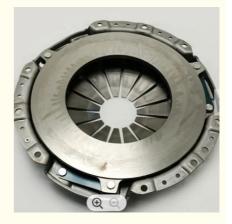

# 31210-36330 Land Cruiser Spare Parts Car Clutch Plate Cover For Toyota HZJ71 HZJ76 OEM

### **Detailed Description:**

Car Clutch Pressure Plate Cover For toyota Land Cruiser HZJ71 HZJ76 OEM 31210-36330

| Part Name   | Clutch Pressure Plate Cover                                        |
|-------------|--------------------------------------------------------------------|
| OEM         | 31210-36330                                                        |
| Car Model   | For toyota land cruiser                                            |
| Quality     | High Level                                                         |
| Warranty    | 6 months                                                           |
| MOQ         | 10 pcs                                                             |
| Brand Name  | xutlin                                                             |
| • ,         | By DHL/FEDEX/UPS,By Air,By Sea                                     |
| Payment Way | T/T, Paypal,Western Union                                          |
| Packing     | Neutral Packing or As Customers' Request                           |
|             | Within 3 days for small quantity,10 days60 days for large quantity |