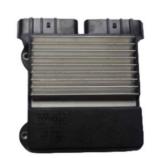

# Injector ECU OEM 89871-71010 For Toyota HILUX KUN25 HIACE KDH223 2KD Land Cruiser

## **Detailed Description:**

Auto Parts Driver Injector ECU OEM 89871-71010 For Injector Driver Toyota HILUX KUN25 HIACE KDH223 2KD Land Cruiser

| Part Name           | Driver Injector ECU                                                |
|---------------------|--------------------------------------------------------------------|
| OEM                 | 89871-71010                                                        |
| Car Model           | For toyota                                                         |
| Quality             | High Level                                                         |
| Warranty            | 6 months                                                           |
| MOQ                 | 10 pcs                                                             |
| Brand Name          | xutlin                                                             |
| <b>Shipping Way</b> | By DHL/FEDEX/UPS,By Air,By Sea                                     |
| Payment Way         | T/T, Paypal,Western Union                                          |
| Packing             | Neutral Packing or As Customers' Request                           |
| Delivery Time       | Within 3 days for small quantity,10 days60 days for large quantity |