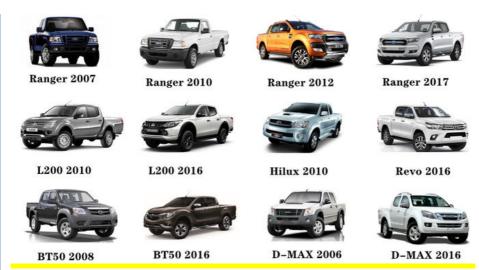

|
| Warranty            | 6 months                                                           |
| MOQ                 | 10 pcs                                                             |
| Brand Name          | xutlin                                                             |
| <b>Shipping Way</b> | By DHL/FEDEX/UPS,By Air,By Sea                                     |
| Payment Way         | T/T, Paypal,Western Union                                          |
| Packing             | Neutral Packing or As Customers' Request                           |
| Delivery Time       | Within 3 days for small quantity,10 days60 days for large quantity |

## **Product Pictures:**



## Payment &Shipment:



## **Product Range:**



Car Model:



## xutlin Market:



### FAQ:

Q1. What is your terms of packing?

A: Generally, we pack our goods in neutral white boxes and brown cartons. If you have legally registered patent, we can pack the goods as your requirement.

Q2. What is your terms of payment?

A: T/T 30% as deposit, and 70% before delivery. We'll show you the photos of the products and packages before you pay the balance.

Q3. What is your terms of delivery?

A: EXW, FOB, CFR, CIF, DDU.

Q4. How about your delivery time?

A: Generally, I will send goods within 3 days if I have stocks after receiving your advance payment. The specific delivery time depends

on the items and the quantity of your order.

Q5. Can you produce according to the samples?

A: Yes, we can produce by your samples or technical drawings. We can build