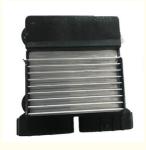

# Injector ECU OEM 89871-71010 For Toyota HILUX KUN25 HIACE KDH223 2KD Land Cruiser

## **Detailed Description:**

Auto Parts Driver Injector ECU OEM 89871-71010 For Injector Driver Toyota HILUX KUN25 HIACE KDH223 2KD Land Cruiser

| Part Name           | Driver Injector ECU                                                |
|---------------------|--------------------------------------------------------------------|
| OEM                 | 89871-71010                                                        |
| Car Model           | For toyota                                                         |
| Quality             | High Level                                                         |
| Warranty            | 6 months                                                           |
| MOQ                 | 10 pcs                                                             |
| Brand Name          | xutlin                                                             |
| <b>Shipping Way</b> | By DHL/FEDEX/UPS,By Air,By Sea                                     |
| Payment Way         | T/T, Paypal,Western Union                                          |
| Packing             | Neutral Packing or As Customers' Request                           |
| Delivery Time       | Within 3 days for small quantity,10 days60 days for large quantity |