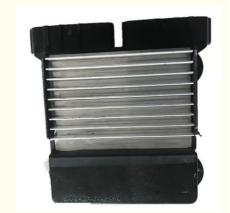

# Injector ECU OEM 89871-71010 For Toyota HILUX KUN25 HIACE KDH223 2KD Land Cruiser

## **Detailed Description:**

Auto Parts Driver Injector ECU OEM 89871-71010 For Injector Driver Toyota HILUX KUN25 HIACE KDH223 2KD Land Cruiser

| Part Name           | Driver Injector ECU                                                |
|---------------------|--------------------------------------------------------------------|
| OEM                 | 89871-71010                                                        |
| Car Model           | For toyota                                                         |
| Quality             | High Level                                                         |
| Warranty            | 6 months                                                           |
| MOQ                 | 10 pcs                                                             |
| Brand Name          | xutlin                                                             |
| <b>Shipping Way</b> | By DHL/FEDEX/UPS,By Air,By Sea                                     |
| Payment Way         | T/T, Paypal,Western Union                                          |
| Packing             | Neutral Packing or As Customers' Request                           |
| Delivery Time       | Within 3 days for small quantity,10 days60 days for large quantity |