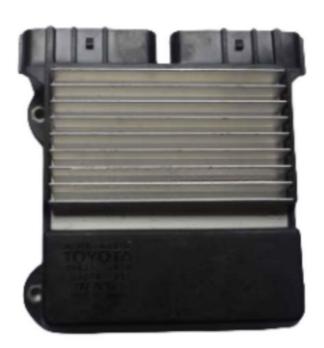

# Injector ECU OEM 89871-71010 For Toyota HILUX KUN25 HIACE KDH223 2KD Land Cruiser

## **Detailed Description:**

Auto Parts Driver Injector ECU OEM 89871-71010 For Injector Driver Toyota HILUX KUN25 HIACE KDH223 2KD Land Cruiser

| Part Name           | Driver Injector ECU                                                |
|---------------------|--------------------------------------------------------------------|
| OEM                 | 89871-71010                                                        |
| Car Model           | For toyota                                                         |
| Quality             | High Level                                                         |
| Warranty            | 6 months                                                           |
| MOQ                 | 10 pcs                                                             |
| Brand Name          | xutlin                                                             |
| <b>Shipping Way</b> | By DHL/FEDEX/UPS,By Air,By Sea                                     |
| Payment Way         | T/T, Paypal,Western Union                                          |
| Packing             | Neutral Packing or As Customers' Request                           |
| Delivery Time       | Within 3 days for small quantity,10 days60 days for large quantity |