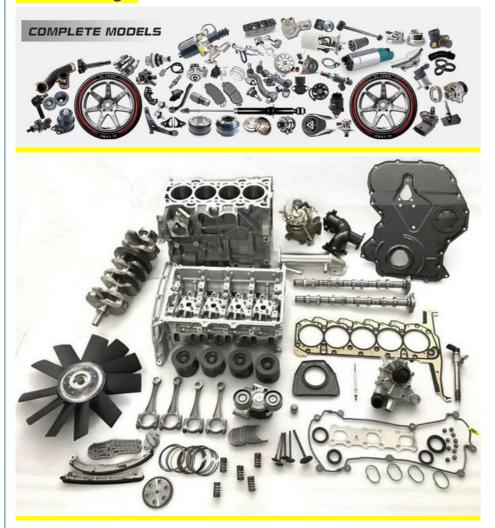

| High Level                                                         |
| Warranty            | 6 months                                                           |
| MOQ                 | 10 pcs                                                             |
| Brand Name          | xutlin                                                             |
| <b>Shipping Way</b> | By DHL/FEDEX/UPS,By Air,By Sea                                     |
| Payment Way         | T/T, Paypal,Western Union                                          |
| Packing             | Neutral Packing or As Customers' Request                           |
| Delivery Time       | Within 3 days for small quantity,10 days60 days for large quantity |

## **Product Pictures:**



## Payment &Shipment:



## **Product Range:**



Car Model:



## xutlin Market:



### FAQ:

Q1. What is your terms of packing?

A: Generally, we pack our goods in neutral white boxes and brown cartons. If you have legally registered patent, we can pack the goods as your requirement.

Q2. What is your terms of payment?

A: T/T 30% as deposit, and 70% before delivery. We'll show you the photos of the products and packages before you pay the balance.

Q3. What is your terms of delivery?

A: EXW, FOB, CFR, CIF, DDU.

Q4. How about your delivery time?

A: Generally, I will send goods within 3 days if I have stocks after receiving your advance payment. The specific delivery time depends

on the items and the quantity of your order.

Q5. Can you produce according to the samples?

A: Yes, we can produce by your samples or technical drawings.