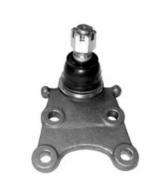

## **Product Pictures:**

### **Detailed Description:**

Auto Spare Parts Lower Ball Joint OEM 8-94459465-2 for ISUZU D-MAX

| Part Name        | Lower Ball Joint                                                   |
|------------------|--------------------------------------------------------------------|
| OEM              | 8-94459465-2                                                       |
| Car Model        | For Isuzu D-max                                                    |
| Quality          | High Level                                                         |
| Warranty         | 6 months                                                           |
| MOQ              | 10 pcs                                                             |
| Brand Name       | xutlin                                                             |
| Shipping Way     | By DHL/FEDEX/UPS,By Air,By Sea                                     |
| Payment Way      | T/T, Paypal,Western Union                                          |
| Packing          | Neutral Packing or As Customers' Request                           |
| I JAIIVARV I IMA | Within 3 days for small quantity,10 days60 days for large quantity |