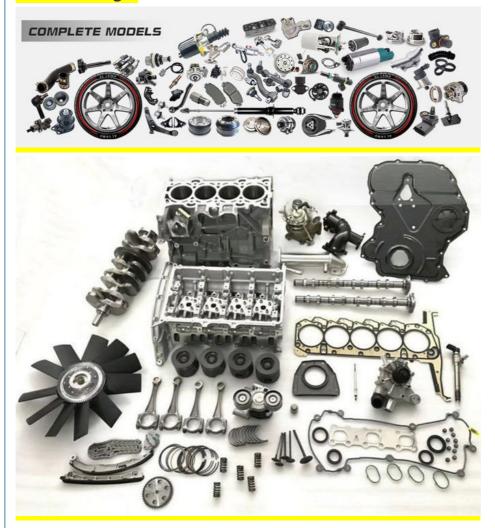

|
| Quality          | High Level                                                         |
| Warranty         | 6 months                                                           |
| MOQ              | 10 pcs                                                             |
| Brand Name       | xutlin                                                             |
| Shipping Way     | By DHL/FEDEX/UPS,By Air,By Sea                                     |
| Payment Way      | T/T, Paypal,Western Union                                          |
| Packing          | Neutral Packing or As Customers' Request                           |
| I JAIIVARV I IMA | Within 3 days for small quantity,10 days60 days for large quantity |

## **Product Pictures:**



## Payment &Shipment:



## **Product Range:**



Car Model:



## xutlin Market:



#### FAQ:

Q1. What is your terms of packing?

A: Generally, we pack our goods in neutral white boxes and brown cartons. If you have legally registered patent, we can pack the goods as your requirement.

Q2. What is your terms of payment?

A: T/T 30% as deposit, and 70% before delivery. We'll show you the photos of the products and packages before you pay the balance.

Q3. What is your terms of delivery?

A: EXW, FOB, CFR, CIF, DDU.

Q4. How about your delivery time?

A: Generally, I will send goods within 3 days if I have stocks after receiving your advance payment. The specific delivery time depends

on the items and the quantity of your order.

Q5. Can you produce according to the samples?

A: Yes, we can produce by your samples or technical drawings