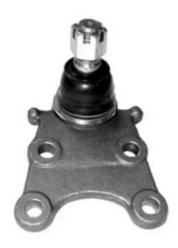

## **Product Pictures:**

### **Detailed Description:**

Auto Spare Parts Lower Ball Joint OEM 8-94459465-2 for ISUZU D-MAX

| Part Name        | Lower Ball Joint                                                   |
|------------------|--------------------------------------------------------------------|
| OEM              | 8-94459465-2                                                       |
| Car Model        | For Isuzu D-max                                                    |
| Quality          | High Level                                                         |
| Warranty         | 6 months                                                           |
| MOQ              | 10 pcs                                                             |
| Brand Name       | xutlin                                                             |
| Shipping Way     | By DHL/FEDEX/UPS,By Air,By Sea                                     |
| Payment Way      | T/T, Paypal,Western Union                                          |
| Packing          | Neutral Packing or As Customers' Request                           |
| I JAIIVARV I IMA | Within 3 days for small quantity,10 days60 days for large quantity |