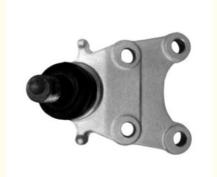

## **Product Pictures:**

### **Detailed Description:**

Auto Spare Parts Lower Ball Joint OEM 8-94459465-2 for ISUZU D-MAX

| Part Name        | Lower Ball Joint                                                   |
|------------------|--------------------------------------------------------------------|
| OEM              | 8-94459465-2                                                       |
| Car Model        | For Isuzu D-max                                                    |
| Quality          | High Level                                                         |
| Warranty         | 6 months                                                           |
| MOQ              | 10 pcs                                                             |
| Brand Name       | xutlin                                                             |
| Shipping Way     | By DHL/FEDEX/UPS,By Air,By Sea                                     |
| Payment Way      | T/T, Paypal,Western Union                                          |
| Packing          | Neutral Packing or As Customers' Request                           |
| I JAIIVARV I IMA | Within 3 days for small quantity,10 days60 days for large quantity |