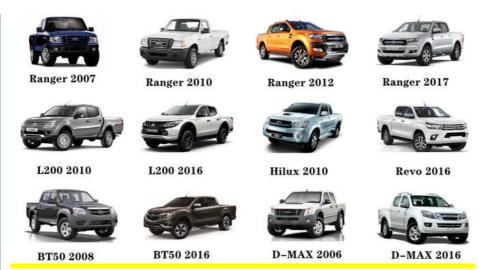

| High Level                                                         |
| Warranty         | 6 months                                                           |
| MOQ              | 10 pcs                                                             |
| Brand Name       | xutlin                                                             |
| Shipping Way     | By DHL/FEDEX/UPS,By Air,By Sea                                     |
| Payment Way      | T/T, Paypal,Western Union                                          |
| Packing          | Neutral Packing or As Customers' Request                           |
| I JAIIVARV I IMA | Within 3 days for small quantity,10 days60 days for large quantity |

## **Product Pictures:**



## Payment &Shipment:



## **Product Range:**



Car Model:



## xutlin Market:



#### FAQ:

Q1. What is your terms of packing?

A: Generally, we pack our goods in neutral white boxes and brown cartons. If you have legally registered patent, we can pack the goods as your requirement.

Q2. What is your terms of payment?

A: T/T 30% as deposit, and 70% before delivery. We'll show you the photos of the products and packages before you pay the balance.

Q3. What is your terms of delivery?

A: EXW, FOB, CFR, CIF, DDU.

Q4. How about your delivery time?

A: Generally, I will send goods within 3 days if I have stocks after receiving your advance payment. The specific delivery time depends

on the items and the quantity of your order.

Q5. Can you produce according to the samples?

A: Yes, we can produce by your samples or technical drawings. We can build