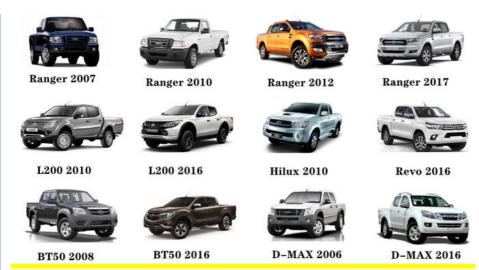

| High Level                                                         |
| Warranty          | 6 months                                                           |
|                   | 10 pcs                                                             |
| Brand Name        | xutlin                                                             |
|                   | By DHL/FEDEX/UPS,By Air,By Sea                                     |
| Payment Way       | T/T, Paypal,Western Union                                          |
| Packing           | Neutral Packing or As Customers' Request                           |
| II IAIIWARW I IMA | Within 3 days for small quantity,10 days60 days for large quantity |

# **Product Pictures:**



## Payment &Shipment:



## **Product Range:**



Car Model:



## xutlin Market:



### FAQ:

Q1. What is your terms of packing?

A: Generally, we pack our goods in neutral white boxes and brown cartons. If you have legally registered patent, we can pack the goods as your requirement.

Q2. What is your terms of payment?

A: T/T 30% as deposit, and 70% before delivery. We'll show you the photos of the products and packages before you pay the balance.

Q3. What is your terms of delivery?

A: EXW, FOB, CFR, CIF, DDU.

Q4. How about your delivery time?

A: Generally, I will send goods within 3 days if I have stocks after receiving your advance payment. The specific delivery time depends

on the items and the quantity of your order.

Q5. Can you produce according to the samples?

A: Yes, we can produce by your samples or technical drawings. We can build