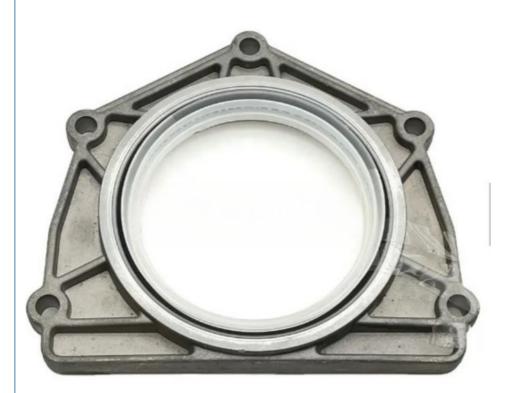

ver                                         |
| _                 | High Level                                                         |
| Warranty          | 6 months                                                           |
|                   | 10 pcs                                                             |
| Brand Name        | xutlin                                                             |
|                   | By DHL/FEDEX/UPS,By Air,By Sea                                     |
| Payment Way       | T/T, Paypal,Western Union                                          |
| Packing           | Neutral Packing or As Customers' Request                           |
| II IAIIWARW I IMA | Within 3 days for small quantity,10 days60 days for large quantity |

# **Product Pictures:**



## Payment &Shipment:



## **Product Range:**



Car Model:



## xutlin Market:



### FAQ:

Q1. What is your terms of packing?

A: Generally, we pack our goods in neutral white boxes and brown cartons. If you have legally registered patent, we can pack the goods as your requirement.

Q2. What is your terms of payment?

A: T/T 30% as deposit, and 70% before delivery. We'll show you the photos of the products and packages before you pay the balance.

Q3. What is your terms of delivery?

A: EXW, FOB, CFR, CIF, DDU.

Q4. How about your delivery time?

A: Generally, I will send goods within 3 days if I have stocks after receiving your advance payment. The specific delivery time depends

on the items and the quantity of your order.

Q5. Can you produce according to the samples?

A: Yes, we