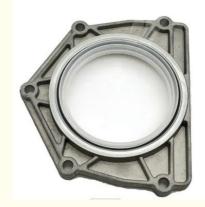

09 GM

#### **Basic Information**

. Place of Origin: Guangdong, China

. Brand Name: xutlin ISO9001 · Certification:

LUF10043 ERR4179 ERR6818 Model Number:

• Minimum Order Quantity: 10 pcs • Price: Negotiable

· Packaging Details: Neutral Packing or as customers' request

• Delivery Time: within 7 days

Payment Terms: T/T, Western Union, Paypal

1000 sets /month . Supply Ability:



### **Product Specification**

Car Model: For Land Rover Range Rover

· Size: Standard 6 Months • Warranty: Crankshaft Seal • Type: **Brand New** • Description: • MOQ: 10 Pieces

Carton/Pallet/Customized · Packaging:

• Part Type: Spare Parts

• Payment Term: T/T/L/C/Western Union/Paypal

• Weight: Medium

• Highlight: **OEM Range Rover Car Parts**,

Range Rover Car Parts LUF10043,

ERR6818 crankshaft seal



### **Product Description**

### **Detailed Description:**

High Quality Range Rover Car Parts OEM LUF10043 ERR4179 ERR6818 Crankshaft Seal For Land Rover 109 GM Car Spare Parts

| Part Name         | Crankshaft Seal                                                    |
|-------------------|--------------------------------------------------------------------|
| OEM               | LUF10043 ERR4179 ERR6818                                           |
| Car Model         | For Land Rover Range Rover                                         |
| _                 | High Level                                                         |
| Warranty          | 6 months                                                           |
|                   | 10 pcs