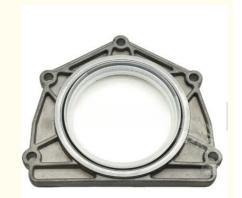

### OEM Range Rover Car Parts LUF10043 ERR4179 ERR6818 Crankshaft Seal For Land 109 GM

#### **Basic Information**

. Place of Origin: Guangdong, China

. Brand Name: xutlin ISO9001 · Certification:

LUF10043 ERR4179 ERR6818 Model Number:

• Minimum Order Quantity: 10 pcs • Price: Negotiable

· Packaging Details: Neutral Packing or as customers' request

• Delivery Time: within 7 days

Payment Terms: T/T, Western Union, Paypal

1000 sets /month . Supply Ability:



### **Product Specification**

Car Model: For Land Rover Range Rover

· Size: Standard 6 Months • Warranty: Crankshaft Seal • Type: **Brand New** • Description: • MOQ: 10 Pieces

Carton/Pallet/Customized · Packaging:

• Part Type: Spare Parts

• Payment Term: T/T/L/C/Western Union/Paypal

• Weight: Medium

• Highlight: **OEM Range Rover Car Parts**,

Range Rover Car Parts LUF10043,

ERR6818 crankshaft seal



### **Product Description**

### **Detailed Description:**

High Quality Range Rover Car Parts OEM LUF10043 ERR4179 ERR6818 Crankshaft Seal For Land Rover 109 GM Car Spare Parts

| Part Name         | Crankshaft Seal                                                    |
|-------------------|--------------------------------------------------------------------|
| OEM               | LU