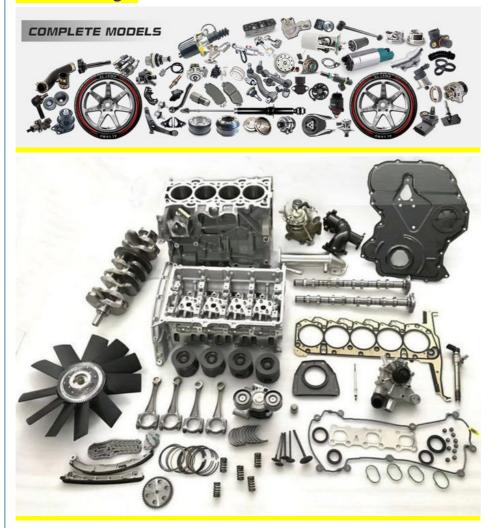

| High Level                                                         |
| Warranty          | 6 months                                                           |
|                   | 10 pcs                                                             |
| Brand Name        | xutlin                                                             |
|                   | By DHL/FEDEX/UPS,By Air,By Sea                                     |
| Payment Way       | T/T, Paypal,Western Union                                          |
| Packing           | Neutral Packing or As Customers' Request                           |
| II IAIIWARW I IMA | Within 3 days for small quantity,10 days60 days for large quantity |

# **Product Pictures:**



## Payment &Shipment:



## **Product Range:**



Car Model:



## xutlin Market:



### FAQ:

Q1. What is your terms of packing?

A: Generally, we pack our goods in neutral white boxes and brown cartons. If you have legally registered patent, we can pack the goods as your requirement.

Q2. What is your terms of payment?

A: T/T 30% as deposit, and 70% before delivery. We'll show you the photos of the products and packages before you pay the balance.

Q3. What is your terms of delivery?

A: EXW, FOB, CFR, CIF, DDU.

Q4. How about your delivery time?

A: Generally, I will send goods within 3 days if I have stocks after receiving your advance payment. The specific delivery time depends

on the items and the quantity of your order.

Q5. Can you produce according to the samples?

A: Yes, we can produce by your samples or technical drawings.