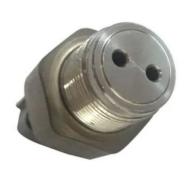

# **Product Pictures:**

## **Detailed Description:**

Auto Engine Sensor Fuel Rail Pressure Sensor 499000-6081 89458-60010 499000-6080 For Toyota Hino Hiace Hilux Prado 3.0

| Part Name       | Fuel Rail Pressure Sensor                                          |
|-----------------|--------------------------------------------------------------------|
| OEM             | 89458-60010                                                        |
| Car Model       | For Toyota                                                         |
| Quality         | High Level                                                         |
| Warranty        | 6 months                                                           |
|                 | 10 pcs                                                             |
| Brand Name      | xutlin                                                             |
|                 | By DHL/FEDEX/UPS,By Air,By Sea                                     |
| Payment Way     | T/T, Paypal,Western Union                                          |
|                 | Neutral Packing or As Customers' Request                           |
| IIIAIIWARW IIMA | Within 3 days for small quantity,10 days60 days for large quantity |