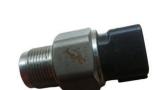

# **Product Pictures:**

## **Detailed Description:**

Auto Engine Sensor Fuel Rail Pressure Sensor 499000-6081 89458-60010 499000-6080 For Toyota Hino Hiace Hilux Prado 3.0

| Part Name       | Fuel Rail Pressure Sensor                                          |
|-----------------|--------------------------------------------------------------------|
| OEM             | 89458-60010                                                        |
| Car Model       | For Toyota                                                         |
| Quality         | High Level                                                         |
| Warranty        | 6 months                                                           |
|                 | 10 pcs                                                             |
| Brand Name      | xutlin                                                             |
|                 | By DHL/FEDEX/UPS,By Air,By Sea                                     |
| Payment Way     | T/T, Paypal,Western Union                                          |
|                 | Neutral Packing or As Customers' Request                           |
| IIIAIIWARW IIMA | Within 3 days for small quantity,10 days60 days for large quantity |