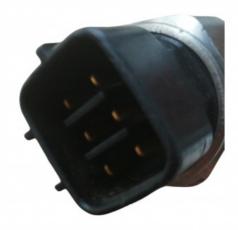

# **Product Pictures:**

## **Detailed Description:**

Auto Engine Sensor Fuel Rail Pressure Sensor 499000-6081 89458-60010 499000-6080 For Toyota Hino Hiace Hilux Prado 3.0

| Part Name       | Fuel Rail Pressure Sensor                                          |
|-----------------|--------------------------------------------------------------------|
| OEM             | 89458-60010                                                        |
| Car Model       | For Toyota                                                         |
| Quality         | High Level                                                         |
| Warranty        | 6 months                                                           |
|                 | 10 pcs                                                             |
| Brand Name      | xutlin                                                             |
|                 | By DHL/FEDEX/UPS,By Air,By Sea                                     |
| Payment Way     | T/T, Paypal,Western Union                                          |
|                 | Neutral Packing or As Customers' Request                           |
| IIIAIIWARW IIMA | Within 3 days for small quantity,10 days60 days for large quantity |