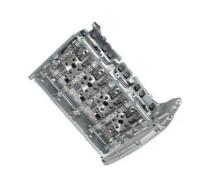

### **Detailed Description:**

NEW product Ranger Spare Parts Cylinder Head BK3Q-6C032-AD U2Y0-10-100 BK3Q-6049-AE For Ranger 2.2L Car

| Part Name   | Cylinder Head                                                      |
|-------------|--------------------------------------------------------------------|
| OEM         | BK3Q-6049-AE                                                       |
| Car Model   | For 2012 Ford Ranger 2.2L                                          |
| Quality     | High Level                                                         |
| Warranty    | 6 months                                                           |
| MOQ         | 1 pcs                                                              |
| 1           | xutlin                                                             |
|             | By DHL/FEDEX/UPS,By Air,By Sea                                     |
| Payment Way | T/T, Paypal,Western Union                                          |
|             | Neutral Packing or As Customers' Request                           |
|             | Within 3 days for small quantity,10 days60 days for large quantity |

## **Product Pictures:**

Hover to zoom in