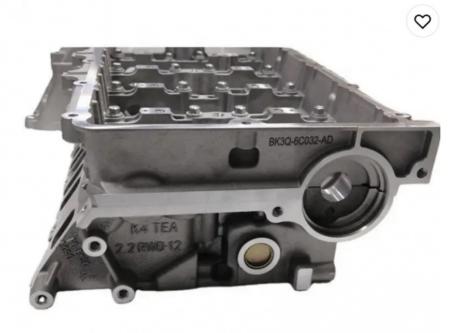

### **Detailed Description:**

NEW product Ranger Spare Parts Cylinder Head BK3Q-6C032-AD U2Y0-10-100 BK3Q-6049-AE For Ranger 2.2L Car

| Part Name   | Cylinder Head                                                      |
|-------------|--------------------------------------------------------------------|
| OEM         | BK3Q-6049-AE                                                       |
| Car Model   | For 2012 Ford Ranger 2.2L                                          |
| Quality     | High Level                                                         |
| Warranty    | 6 months                                                           |
| MOQ         | 1 pcs                                                              |
| 1           | xutlin                                                             |
|             | By DHL/FEDEX/UPS,By Air,By Sea                                     |
| Payment Way | T/T, Paypal,Western Union                                          |
|             | Neutral Packing or As Customers' Request                           |
|             | Within 3 days for small quantity,10 days60 days for large quantity |

## **Product Pictures:**

Hover to zoom in