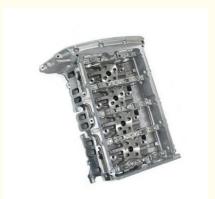

### **Detailed Description:**

NEW product Ranger Spare Parts Cylinder Head BK3Q-6C032-AD U2Y0-10-100 BK3Q-6049-AE For Ranger 2.2L Car

| Part Name   | Cylinder Head                                                      |
|-------------|--------------------------------------------------------------------|
| OEM         | BK3Q-6049-AE                                                       |
| Car Model   | For 2012 Ford Ranger 2.2L                                          |
| Quality     | High Level                                                         |
| Warranty    | 6 months                                                           |
| MOQ         | 1 pcs                                                              |
| 1           | xutlin                                                             |
|             | By DHL/FEDEX/UPS,By Air,By Sea                                     |
| Payment Way | T/T, Paypal,Western Union                                          |
|             | Neutral Packing or As Customers' Request                           |
|             | Within 3 days for small quantity,10 days60 days for large quantity |

## **Product Pictures:**

Hover to zoom in