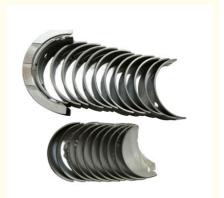

# **Product Pictures:**

# **Detailed Description:**

New Product 3.2L Ranger Spare Parts Crankshaft and Conrod Bearing and Thrust for Ford 2012 Ranger AB39-62371-AB

| Part Name       | Crankshaft and Conrod Bearing and Thrust                           |
|-----------------|--------------------------------------------------------------------|
| OEM             | AB39-62371-AB                                                      |
| Car Model       | For 2012 Ford Ranger 3.2L                                          |
|                 | High Level                                                         |
| Warranty        | 6 months                                                           |
| MOQ             | 1 SET                                                              |
| Brand Name      | xutlin                                                             |
|                 | By DHL/FEDEX/UPS,By Air,By Sea                                     |
| Payment Way     | T/T, Paypal,Western Union                                          |
|                 | Neutral Packing or As Customers' Request                           |
| IIIDIIWARW IIMA | Within 3 days for small quantity,10 days60 days for large quantity |