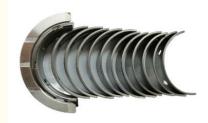

# **Product Pictures:**

# **Detailed Description:**

New Product 3.2L Ranger Spare Parts Crankshaft and Conrod Bearing and Thrust for Ford 2012 Ranger AB39-62371-AB

| Part Name       | Crankshaft and Conrod Bearing and Thrust                           |
|-----------------|--------------------------------------------------------------------|
| OEM             | AB39-62371-AB                                                      |
| Car Model       | For 2012 Ford Ranger 3.2L                                          |
|                 | High Level                                                         |
| Warranty        | 6 months                                                           |
| MOQ             | 1 SET                                                              |
| Brand Name      | xutlin                                                             |
|                 | By DHL/FEDEX/UPS,By Air,By Sea                                     |
| Payment Way     | T/T, Paypal,Western Union                                          |
|                 | Neutral Packing or As Customers' Request                           |
| IIIDIIWARW IIMA | Within 3 days for small quantity,10 days60 days for large quantity |