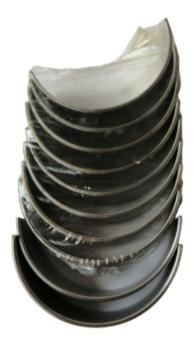

# **Product Pictures:**

# **Detailed Description:**

New Product 3.2L Ranger Spare Parts Crankshaft and Conrod Bearing and Thrust for Ford 2012 Ranger AB39-62371-AB

| Part Name       | Crankshaft and Conrod Bearing and Thrust                           |
|-----------------|--------------------------------------------------------------------|
| OEM             | AB39-62371-AB                                                      |
| Car Model       | For 2012 Ford Ranger 3.2L                                          |
|                 | High Level                                                         |
| Warranty        | 6 months                                                           |
| MOQ             | 1 SET                                                              |
| Brand Name      | xutlin                                                             |
|                 | By DHL/FEDEX/UPS,By Air,By Sea                                     |
| Payment Way     | T/T, Paypal,Western Union                                          |
|                 | Neutral Packing or As Customers' Request                           |
| IIIDIIWARW IIMA | Within 3 days for small quantity,10 days60 days for large quantity |