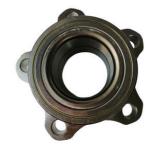

## Front Wheel Bearing Hub Assembly Car Chassis Replacement For Ford Transit V348 BTF1210A

#### **Basic Information**

Place of Origin: Guangdong, China

Brand Name: xutlin
Certification: ISO9001
Model Number: BTF1210A
Minimum Order Quantity: 1 pcs
Price: Negotiable

Packaging Details: Neutral Packing or as customers' request

• Delivery Time: within 7 days

Payment Terms: T/T, Western Union, Paypal

• Supply Ability: 10000 PCS /month



### **Product Specification**

Car Model: For Ford Transit V348Part Name: Front Wheel Hub Bearing

Size: STD
Warranty: 6 Months
Material: Iron
Description: Brand New

• Highlight: car chassis replacement V348,

car chassis replacement BTF1210A, wheel bearing hub assembly For Ford



# Product Description

## **Detailed Description:**

Auto Chassis Parts Front Wheel Hub Bearing for Ford Transit V348 OEM BTF1210A

| Part Name     | Front Wheel Hub Bearing                                   |
|---------------|-----------------------------------------------------------|
| OEM           | BTF1210A                                                  |
| Car Model     | For V348                                                  |
| Quality       | High Level                                                |
| Warranty      | 6 months                                                  |
| MOQ           | 1 PCS                                                     |
| Brand Name    | xutlin                                                    |
|               | By DHL/FEDEX/UPS,By Air,