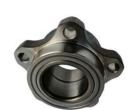

## Front Wheel Bearing Hub Assembly Car Chassis Replacement For Ford Transit V348 BTF1210A

#### **Basic Information**

Place of Origin: Guangdong, China

Brand Name: xutlin
Certification: ISO9001
Model Number: BTF1210A
Minimum Order Quantity: 1 pcs
Price: Negotiable

Packaging Details: Neutral Packing or as customers' request

• Delivery Time: within 7 days

Payment Terms: T/T, Western Union, Paypal

• Supply Ability: 10000 PCS /month



### **Product Specification**

Car Model: For Ford Transit V348Part Name: Front Wheel Hub Bearing

Size: STD
Warranty: 6 Months
Material: Iron
Description: Brand New

• Highlight: car chassis replacement V348,

car chassis replacement BTF1210A, wheel bearing hub assembly For Ford



# Product Description

## **Detailed Description:**

Auto Chassis Parts Front Wheel Hub Bearing for Ford Transit V348 OEM BTF1210A

| Part Name     | Front Wheel Hub Bearing                                   |
|---------------|-----------------------------------------------------------|
| OEM           | BTF1210A                                                  |
| Car Model     | For V348                                                  |
| Quality       | High Level