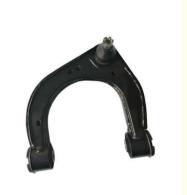

# OEM UC3C-34-250A AB31-3091-AF EB3G-3091-B1B For Ranger Spare Parts Upper Control Arm For 2012 Ford Ranger OEM Left Hand

### **Basic Information**

Place of Origin: Guangdong, China

Brand Name: xutlinCertification: ISO9001

Model Number: UC3C-34-250A AB31-3091-BD 1731006

EB3G-3091-B1B 5232167

Minimum Order Quantity: 2 pcsPrice: Negotiable

Packaging Details: Neutral Packing or as customers' request

Delivery Time: within 7 days

Payment Terms: T/T, Western Union, Paypal

• Supply Ability: 10000 PCS /month



# **Product Specification**

Car Model: For 2012 Ranger T6 T7 Erevest

• Part Name: Upper Control Arm

Size: STD
Warranty: 6 Months
Material: Iron
Description: Brand New
Position: LH

• Highlight: UC3C-34-260A Ranger Spare Parts,

Iron Ranger Spare Parts, Upper Control Arm For 2012 ford



# **Detailed Description:**

New Product Ranger Spare Parts Upper Control Arm for 2012 ford ranger OEM UC3C-34-250A 5232167 AB31-3091-BD EB3C-3091-B1B 1731006 Left Hand

| Part Name     | Upper Control Arm                                                  |
|---------------|--------------------------------------------------------------------|
| ОЕМ           | UC3C-34-250A AB31-3091-BD 5232167 EB3C-3091-B1B<br>1731006         |
| Car Model     | For 2012 ford ranger T6 T7 Everest