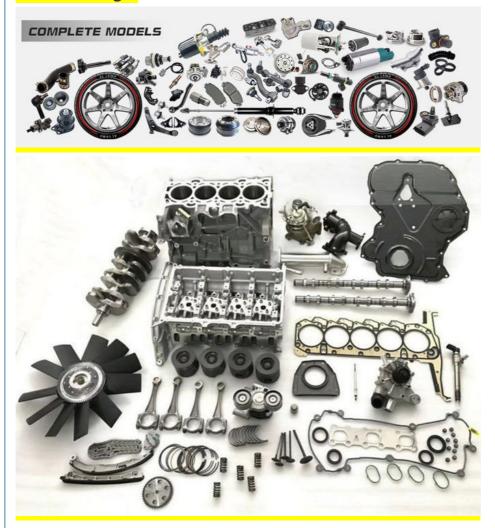

|
| Quality       | High Level                                                         |
| Warranty      | 6 months                                                           |
| MOQ           | 2 pcs                                                              |
| Brand Name    | xutlin                                                             |
| Shipping Way  | By DHL/FEDEX/UPS,By Air,By Sea                                     |
|               | T/T, Paypal,Western Union                                          |
| Packing       | Neutral Packing or As Customers' Request                           |
| Delivery Time | Within 3 days for small quantity,10 days60 days for large quantity |

# **Product Pictures:**



## Payment &Shipment:



# **Product Range:**



Car Model:







Ranger 2017

Ranger 2010 Ranger 2012





TAVA

L200 2010











BT50 2008

BT50 2016

D-MAX 2006

D-MAX 2016

# xutlin Market:



# **Company Certification:**









Q1. What is your terms of packing?

A: Generally, we pack our goods in neutral white boxes and brown cartons. If you have legally registered patent, we can pack the goods as your requirement.

Q2. What is your terms of payment?

A: T/T 30% as deposit, and 70% before delivery. We'll show you the photos of the products and packages before you pay the balance.

Q3. What is your terms of delivery?

A: EXW, FOB, CFR, CIF, DDU.

Q4. How about your delivery time?

A: Generally, I will send goods within 3 days if I have stocks after receiving your advance payment. The specific delivery time depends

on the i