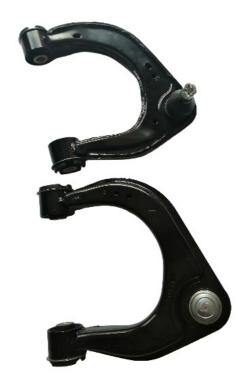

el     | For 2012 ford ranger T6 T7 Everest                                 |
| Quality       | High Level                                                         |
| Warranty      | 6 months                                                           |
| MOQ           | 2 pcs                                                              |
| Brand Name    | xutlin                                                             |
| Shipping Way  | By DHL/FEDEX/UPS,By Air,By Sea                                     |
|               | T/T, Paypal,Western Union                                          |
| Packing       | Neutral Packing or As Customers' Request                           |
| Delivery Time | Within 3 days for small quantity,10 days60 days for large quantity |

# **Product Pictures:**



## Payment &Shipment:



# **Product Range:**



Car Model:







Ranger 2017

Ranger 2010 Ranger 2012





TAVA

L200 2010











BT50 2008

BT50 2016

D-MAX 2006

D-MAX 2016

# xutlin Market:



# **Company Certification:**









Q1. What is your terms of packing?

A: Generally, we pack our goods in neutral white boxes and brown cartons. If you have legally registered patent, we can pack the goods as your requirement.

Q2. What is your terms of payment?

A: T/T 30% as deposit, and 70% before delivery. We'll show you the photos of the products and packages before you pay the balance.

Q3. What is your terms of delivery?

A: EXW, FOB, CFR, CIF, DDU.

Q4. How about your delivery time?

A: Generally, I will send goods within 3 days if I have stocks after receiving your advance paym