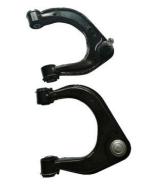

3C-34-250A AB31-3091-AF EB3G-3091-B1B For Ranger Spare Parts Upper Control Arm For 2012 Ford Ranger OEM Left Hand

### **Basic Information**

Place of Origin: Guangdong, China

Brand Name: xutlinCertification: ISO9001

Model Number: UC3C-34-250A AB31-3091-BD 1731006

EB3G-3091-B1B 5232167

Minimum Order Quantity: 2 pcsPrice: Negotiable

Packaging Details: Neutral Packing or as customers' request

Delivery Time: within 7 days

Payment Terms: T/T, Western Union, Paypal

• Supply Ability: 10000 PCS /month



# **Product Specification**

Car Model: For 2012 Ranger T6 T7 Erevest

• Part Name: Upper Control Arm

Size: STD
Warranty: 6 Months
Material: Iron
Description: Brand New
Position: LH

• Highlight: UC3C-34-260A Ranger Spare Parts,

Iron Ranger Spare Parts, Upper Control Arm For 2012 ford



# **Detailed Description:**

New Product Ranger Spare Parts Upper Control Arm for 2012 ford ranger OEM UC3C-34-250A 5232167 AB31-3091-BD EB3C-3091-B1B 1731006 Left Hand

| Part Name     | Upper Control Arm                                                  |
|---------------|--------------------------------------------------------------------|
| ОЕМ           | UC3C-34-250A AB31-3091-BD 5232167 EB3C-3091-B1B<br>1731006         |
| Car Model     | For 2012 ford ranger T6 T7 Everest                                 |
| Quality       | High Level                                                         |
| Warranty      | 6 months                                                           |
| MOQ           | 2 pcs                                                              |
| Brand Name    | x