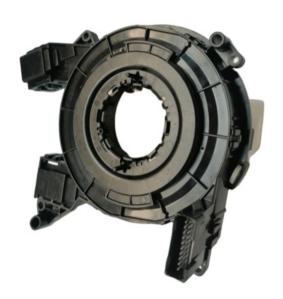

# **Detailed Description:**

New Hotsale Product Ranger Spare Parts Clock Spring for 2015-2021 ranger OEM EB3T-14A664-AAW Spiral Cable

| Part Name                              | Clock Spring                                                       |
|----------------------------------------|--------------------------------------------------------------------|
| OEM                                    | EB3T-14A664-AAW                                                    |
| Car Model                              | For 2015-2021 ranger                                               |
| Quality                                | High Level                                                         |
| Warranty                               | 6 months                                                           |
| MOQ                                    | 10 pcs                                                             |
|                                        | xutlin                                                             |
|                                        | By DHL/FEDEX/UPS,By Air,By Sea                                     |
|                                        | T/T, Paypal,Western Union                                          |
| Packing                                | Neutral Packing or As Customers' Request                           |
| IIIIIIIIIIIIIIIIIIIIIIIIIIIIIIIIIIIIII | Within 3 days for small quantity,10 days60 days for large quantity |