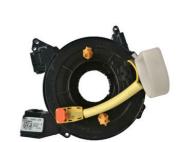

# Range Rover Auto Parts Clock Spring For 2015-2021 Ranger EB3T-14A664-AAW Spiral Cable

### **Basic Information**

Place of Origin: Guangdong, China

Brand Name: xutlinCertification: ISO9001

Model Number: EB3T-14A664-AAW

Minimum Order Quantity: 10 pcsPrice: Negotiable

Packaging Details: Neutral Packing or as customers' request

• Delivery Time: within 7 days

Payment Terms: T/T, Western Union, Paypal

• Supply Ability: 10000 PCS /month



## **Product Specification**

Car Model: For 2012 RangerPart Name: Clock Spring

Size: STD
Warranty: 6 Months
Material: Plastic
Description: Brand New

• Highlight: range rover auto parts Clock Spring,

Plastic range rover auto parts,

EB3T-14A664-AAW



# **Product Description**

# **Detailed Description:**

New Hotsale Product Ranger Spare Parts Clock Spring for 2015-2021 ranger OEM EB3T-14A664-AAW Spiral Cable

| Part Name                              | Clock Spring                                                       |
|----------------------------------------|--------------------------------------------------------------------|
| OEM                                    | EB3T-14A664-AAW                                                    |
| Car Model                              | F