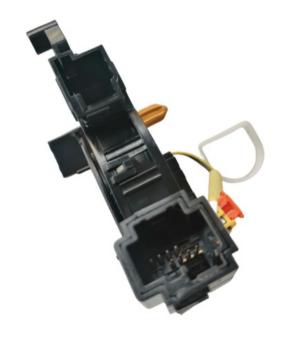

| 6 months                                                           |
| MOQ                                    | 10 pcs                                                             |
|                                        | xutlin                                                             |
|                                        | By DHL/FEDEX/UPS,By Air,By Sea                                     |
|                                        | T/T, Paypal,Western Union                                          |
| Packing                                | Neutral Packing or As Customers' Request                           |
| IIIIIIIIIIIIIIIIIIIIIIIIIIIIIIIIIIIIII | Within 3 days for small quantity,10 days60 days for large quantity |

# **Product Pictures:**







Payment &Shipment:



# **Product Range:**



Car Model:







Ranger 2017

Ranger 2010 Ranger 2012





TAVA

L200 2010











BT50 2008

BT50 2016

D-MAX 2006

D-MAX 2016

# xutlin Market:



# **Company Certification:**









Q1. What is your terms of packing?

A: Generally, we pack our goods in neutral white boxes and brown cartons. If you have legally registered patent, we can pack the goods as your requirement.

Q2. What is your terms of payment?

A: T/T 30% as deposit, and 70% before delivery. We'll show you the photos of the products and packages before you pay the balance.

Q3. What is your terms of delivery?

A: EXW, FOB, CFR, CIF, DDU.

Q4. How about your delivery time?

A: Generally, I will send goods within 3 days if I have stocks after receiving your advance payme