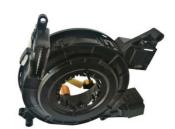

# Range Rover Auto Parts Clock Spring For 2015-2021 Ranger EB3T-14A664-AAW Spiral Cable

### **Basic Information**

Place of Origin: Guangdong, China

Brand Name: xutlinCertification: ISO9001

Model Number: EB3T-14A664-AAW

Minimum Order Quantity: 10 pcsPrice: Negotiable

Packaging Details: Neutral Packing or as customers' request

• Delivery Time: within 7 days

Payment Terms: T/T, Western Union, Paypal

• Supply Ability: 10000 PCS /month



## **Product Specification**

Car Model: For 2012 RangerPart Name: Clock Spring

Size: STD
Warranty: 6 Months
Material: Plastic
Description: Brand New

• Highlight: range rover auto parts Clock Spring,

Plastic range rover auto parts,

EB3T-14A664-AAW



# **Product Description**

# **Detailed Description:**

New Hotsale Product Ranger Spare Parts Clock Spring for 2015-2021 ranger OEM EB3T-14A664-AAW Spiral Cable

| Part Name                              | Clock Spring                                                       |
|----------------------------------------|--------------------------------------------------------------------|
| OEM                                    | EB3T-14A664-AAW                                                    |
| Car Model                              | For 2015-2021 ranger                                               |
| Quality                                | High Level                                                         |
| Warranty                               | 6 months