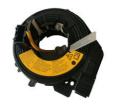

# Car Spiral Cable Ranger Spare Parts For 2012 Ranger OEM AB39-14A664-AC Clock Spring

#### **Basic Information**

Place of Origin: Guangdong, China

Brand Name: xutlinCertification: ISO9001

Model Number: AB39-14A664-AC

Minimum Order Quantity: 10 pcsPrice: Negotiable

Packaging Details: Neutral Packing or as customers' request

• Delivery Time: within 7 days

Payment Terms: T/T, Western Union, Paypal

• Supply Ability: 10000 PCS /month



#### **Product Specification**

• Description:

Car Model: For 2012 Ranger
Part Name: Spiral Cable
Size: STD
Warranty: 6 Months
Material: Plastic

• Highlight: Ranger Spare Parts AB39-14A664-,

**Brand New** 

Ranger Spare Parts OEM, Plastic car spiral cable



# Product Description

#### **Detailed Description:**

New Hotsale Product Ranger Spare Parts Spiral Cable for 2012 ranger OEM AB39-14A664-AC Clock Spring

| Part Name         | Spiral Cable                                              |
|-------------------|-----------------------------------------------------------|
| OEM               | AB39-14A664-AC                                            |
| Car Model         | For 2012 ranger                                           |
| Quality           | High Level                                                |
| Warranty          | 6 months                                                  |
| 1                 | 10 pcs                                                    |
| Brand Name        | xutlin