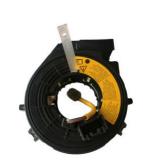

# Car Spiral Cable Ranger Spare Parts For 2012 Ranger OEM AB39-14A664-AC Clock Spring

#### **Product Specification**

• Description:

Car Model: For 2012 Ranger
Part Name: Spiral Cable
Size: STD
Warranty: 6 Months
Material: Plastic

• Highlight: Ranger Spare Parts AB39-14A664-,

**Brand New** 

Ranger Spare Parts OEM, Plastic car spiral cable

# **Product Pictures:**

Payment &Shipment: