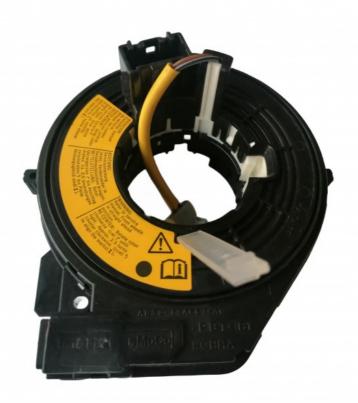

|
| Quality           | High Level                                                |
| Warranty          | 6 months                                                  |
| 1                 | 10 pcs                                                    |
| Brand Name        | xutlin                                                    |
|                   | By DHL/FEDEX/UPS,By Air,By Sea                            |
| Payment Way       | T/T, Paypal,Western Union                                 |
| Packing           | Neutral Packing or As Customers' Request                  |
| II IAIIWARW I IMA | Within 3 days for small quantity,10 days60 days for large |
|                   | quantity                                                  |

# **Product Pictures:**





Payment &Shipment:



# **Product Range:**



Car Model:







Ranger 2017

Ranger 2010 Ranger 2012





TAVA

L200 2010











BT50 2008

BT50 2016

D-MAX 2006

D-MAX 2016

### xutlin Market:



# **Company Certification:**









Q1. What is your terms of packing?

A: Generally, we pack our goods in neutral white boxes and brown cartons. If you have legally registered patent, we can pack the goods as your requirement.

Q2. What is your terms of payment?

A: T/T 30% as deposit, and 70% before delivery. We'll show you the photos of the products and packages before you pay the balance.

Q3. What is your terms of delivery?

A: EXW, FOB, CFR, CIF, DDU.

Q4. How about your delivery time?

A: Generally, I will send goods within 3 days if I have stocks after receiving your advance pay