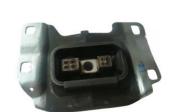

# Car Auto Engine Mount Parts For Ford Focus OEM AV617M121CB AV617M121BB

#### **Basic Information**

Place of Origin: Guangdong, China

Brand Name: xutlinCertification: ISO9001

Model Number: AV617M121CB AV617M121BB

Minimum Order Quantity: 1 pcsPrice: Negotiable

Packaging Details: Neutral Packing or as customers' request

• Delivery Time: within 7 days

• Payment Terms: T/T, Western Union, Paypal

• Supply Ability: 10000 PCS /month



#### **Product Specification**

Car Model: For Ford FocusPart Name: Auto Engine Mount

Size: STD
Warranty: 6 Months
Material: Iron
Description: Brand New

• Highlight: Engine Mount Parts OEM,

Engine Mount Parts AV617M121BB,

AV617M121CB



# Product Description

### **Detailed Description:**

High Quality Auto Engine Mount Parts for ford Focus OEM AV617M121CB AV617M121BB

| Part Name         | Auto Engine Mount                                         |
|-------------------|-----------------------------------------------------------|
| OEM               | AV617M121CB AV617M121BB                                   |
| Car Model         | For ford Focus                                            |
| Quality           | High Level                                                |
| Warranty