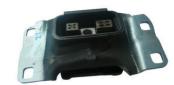

# Car Auto Engine Mount Parts For Ford Focus OEM AV617M121CB AV617M121BB

#### **Basic Information**

Place of Origin: Guangdong, China

Brand Name: xutlinCertification: ISO9001

Model Number: AV617M121CB AV617M121BB

Minimum Order Quantity: 1 pcsPrice: Negotiable

Packaging Details: Neutral Packing or as customers' request

• Delivery Time: within 7 days

• Payment Terms: T/T, Western Union, Paypal

• Supply Ability: 10000 PCS /month



#### **Product Specification**

Car Model: For Ford FocusPart Name: Auto Engine Mount

Size: STD
Warranty: 6 Months
Material: Iron
Description: Brand New

• Highlight: Engine Mount Parts OEM,

Engine Mount Parts AV617M121BB,

AV617M121CB



# Product Description

### **Detailed Description:**

High Quality Auto Engine Mount Parts for ford Focus OEM AV617M121CB AV617M121BB

| Part Name         | Auto Engine Mount                                         |
|-------------------|-----------------------------------------------------------|
| OEM               | AV617M121CB AV617M121BB                                   |
| Car Model         | For ford Focus                                            |
| Quality           | High Level                                                |
| Warranty          | 6 months                                                  |
| MOQ               | 1 pcs                                                     |
| Brand Name        | xutlin                                                    |
|