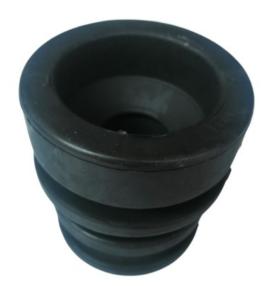

# **Product Pictures:**

#### **Detailed Description:**

Auto Engine Spare Parts Engine Mount Bushing for ford OEM EC01-39-054

| Part Name        | Auto Engine Mount Bushing                                          |
|------------------|--------------------------------------------------------------------|
| OEM              | EC01-39-054                                                        |
| Car Model        | For ford                                                           |
| Quality          | High Level                                                         |
| Warranty         | 6 months                                                           |
| MOQ              | 10 pcs                                                             |
| 1                | xutlin                                                             |
|                  | By DHL/FEDEX/UPS,By Air,By Sea                                     |
| Payment Way      | T/T, Paypal,Western Union                                          |
|                  | Neutral Packing or As Customers' Request                           |
| IIIDIIWARW I IMA | Within 3 days for small quantity,10 days60 days for large quantity |