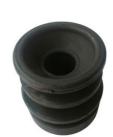

# **Product Pictures:**

#### **Detailed Description:**

Auto Engine Spare Parts Engine Mount Bushing for ford OEM EC01-39-054

| Part Name        | Auto Engine Mount Bushing                                          |
|------------------|--------------------------------------------------------------------|
| OEM              | EC01-39-054                                                        |
| Car Model        | For ford                                                           |
| Quality          | High Level                                                         |
| Warranty         | 6 months                                                           |
| MOQ              | 10 pcs                                                             |
| 1                | xutlin                                                             |
|                  | By DHL/FEDEX/UPS,By Air,By Sea                                     |
| Payment Way      | T/T, Paypal,Western Union                                          |
|                  | Neutral Packing or As Customers' Request                           |
| IIIDIIWARW I IMA | Within 3 days for small quantity,10 days60 days for large quantity |