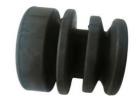

# **Product Pictures:**

#### **Detailed Description:**

Auto Engine Spare Parts Engine Mount Bushing for ford OEM EC01-39-054

| Part Name        | Auto Engine Mount Bushing                                          |
|------------------|--------------------------------------------------------------------|
| OEM              | EC01-39-054                                                        |
| Car Model        | For ford                                                           |
| Quality          | High Level                                                         |
| Warranty         | 6 months                                                           |
| MOQ              | 10 pcs                                                             |
| 1                | xutlin                                                             |
|                  | By DHL/FEDEX/UPS,By Air,By Sea                                     |
| Payment Way      | T/T, Paypal,Western Union                                          |
|                  | Neutral Packing or As Customers' Request                           |
| IIIDIIWARW I IMA | Within 3 days for small quantity,10 days60 days for large quantity |