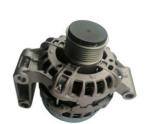

### 3.2L Ranger Spare Parts Alternator Assembly For 2012 Ranger OEM AB39-10300-AG

#### **Basic Information**

XUTLIN ®

Place of Origin: Guangdong, China

Brand Name: xutlinCertification: ISO9001

Model Number: AB39-10300-AG

Minimum Order Quantity: 1 pcsPrice: Negotiable

Packaging Details: Neutral Packing or as customers' request

• Delivery Time: within 7 days

Payment Terms: T/T, Western Union, Paypal

• Supply Ability: 10000 PCS /month



#### **Product Specification**

Car Model: For 2012 RangerPart Name: Alternator Assembly

Size: STD
Warranty: 6 Months
Material: Iron
Description: Brand New

• Highlight: Ranger Spare Parts AB39-10300-AG,

3.2L Ranger Spare Parts,

alternator assembly AB39-10300-AG



#### **Product Description**

#### **Detailed Description:**

High Quality 3.2L Ranger Spare Parts Alternator Assembly fit for 2012 ranger OEM AB39-10300-AG

| Part Name         | Alternator Assembly                                                |
|-------------------|--------------------------------------------------------------------|
| OEM               | AB39-10300-AG                                                      |
| Car Model         | For 2012 ranger                                                    |
| Quali