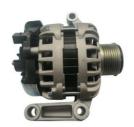

### 3.2L Ranger Spare Parts Alternator Assembly For 2012 Ranger OEM AB39-10300-AG

#### **Basic Information**

XUTLIN ®

Place of Origin: Guangdong, China

Brand Name: xutlinCertification: ISO9001

Model Number: AB39-10300-AG

Minimum Order Quantity: 1 pcsPrice: Negotiable

Packaging Details: Neutral Packing or as customers' request

• Delivery Time: within 7 days

Payment Terms: T/T, Western Union, Paypal

• Supply Ability: 10000 PCS /month



#### **Product Specification**

Car Model: For 2012 RangerPart Name: Alternator Assembly

Size: STD
Warranty: 6 Months
Material: Iron
Description: Brand New

• Highlight: Ranger Spare Parts AB39-10300-AG,

3.2L Ranger Spare Parts,

alternator assembly AB39-10300-AG



#### **Product Description**

#### **Detailed Description:**

High Quality 3.2L Ranger Spare Parts Alternator Assembly fit for 2012 ranger OEM AB39-10300-AG

| Part Name         | Alternator Assembly                                                |
|-------------------|--------------------------------------------------------------------|
| OEM               | AB39-10300-AG                                                      |
| Car Model         | For 2012 ranger                                                    |
| Quality           | High Level                                                         |
| Warranty          | 6 months                                                           |
| MOQ               | 1 pcs                                                              |
| B