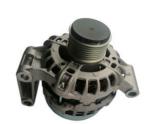

### 2.2L Range Rover Car Parts Alternator Assembly For 2012 Ranger OEM AB39-10300-AA

#### **Basic Information**

XUTLIN ®

• Place of Origin: Guangdong, China

Brand Name: xutlinCertification: ISO9001

Model Number: AB39-10300-AA

Minimum Order Quantity: 1 pcsPrice: Negotiable

Packaging Details: Neutral Packing or as customers' request

• Delivery Time: within 7 days

Payment Terms: T/T, Western Union, Paypal

• Supply Ability: 10000 PCS /month



#### **Product Specification**

Car Model: For 2012 RangerPart Name: Alternator Assembly

Size: STD
Warranty: 6 Months
Material: Iron
Description: Brand New

• Highlight: 2.2L range rover car parts,

range rover car parts AB39-10300-AA,

Alternator Assembly OEM



#### Product Description

#### **Detailed Description:**

High Quality 2.2L Ranger Spare Parts Alternator Assembly fit for 2012 ranger OEM AB39-10300-AA

| Part Name         | Alternator Assembly                                                |
|-------------------|--------------------------------------------------------------------|
| OEM               | AB39-10300-AA                                                      |
| Car Model         | For 2012 ranger                                                    |
| Quality