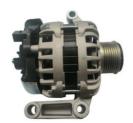

### 2.2L Range Rover Car Parts Alternator Assembly For 2012 Ranger OEM AB39-10300-AA

#### **Basic Information**

XUTLIN ®

• Place of Origin: Guangdong, China

Brand Name: xutlinCertification: ISO9001

Model Number: AB39-10300-AA

Minimum Order Quantity: 1 pcsPrice: Negotiable

Packaging Details: Neutral Packing or as customers' request

• Delivery Time: within 7 days

Payment Terms: T/T, Western Union, Paypal

• Supply Ability: 10000 PCS /month



#### **Product Specification**

Car Model: For 2012 RangerPart Name: Alternator Assembly

Size: STD
Warranty: 6 Months
Material: Iron
Description: Brand New

• Highlight: 2.2L range rover car parts,

range rover car parts AB39-10300-AA,

Alternator Assembly OEM



#### Product Description

#### **Detailed Description:**

High Quality 2.2L Ranger Spare Parts Alternator Assembly fit for 2012 ranger OEM AB39-10300-AA

| Part Name         | Alternator Assembly                                                |
|-------------------|--------------------------------------------------------------------|
| OEM               | AB39-10300-AA                                                      |
| Car Model         | For 2012 ranger                                                    |
| Quality           | High Level                                                         |
| Warranty          | 6 months                                                           |
| MOQ               | 1 pcs                                                              |
|