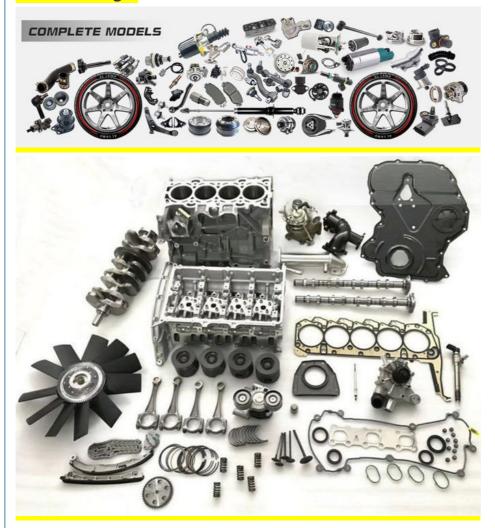

| MOQ                                    | 1 SET                                                     |
| Brand Name                             | xutlin                                                    |
|                                        | By DHL/FEDEX/UPS,By Air,By Sea                            |
|                                        | T/T, Paypal,Western Union                                 |
| Packing                                | Neutral Packing or As Customers' Request                  |
| IIIIIIIIIIIIIIIIIIIIIIIIIIIIIIIIIIIIII | Within 3 days for small quantity,10 days60 days for large |
|                                        | quantity                                                  |

### **Product Pictures:**



### Payment &Shipment:



# **Product Range:**



Car Model:







Ranger 2017

Ranger 2010 Ranger 2012





TAVA

L200 2010











BT50 2008

BT50 2016

D-MAX 2006

D-MAX 2016

### xutlin Market:



# **Company Certification:**









Q1. What is your terms of packing?

A: Generally, we pack our goods in neutral white boxes and brown cartons. If you have legally registered patent, we can pack the goods as your requirement.

Q2. What is your terms of payment?

A: T/T 30% as deposit, and 70% before delivery. We'll show you the photos of the products and packages before you pay the balance.

Q3. What is your terms of delivery?

A: EXW, FOB, CFR, CIF, DDU.

Q4. How about your delivery time?

A: Generally, I will send goods within 3 days if I have stocks after receiving your advance payment. The specific delivery time depends

on the