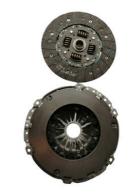

### **Product Pictures:**

### **Detailed Description:**

Hotsale Ranger Spare Parts Clutch Cover and Clutch Disc fit for 2012 ranger OEM U212-16-410 Size 270MM\*23teeth

| Part Name                              | Clutch Cover and Clutch Disc                              |
|----------------------------------------|-----------------------------------------------------------|
| OEM                                    | U212-16-410                                               |
| Car Model                              | For 2012 ranger                                           |
| Quality                                | High Level                                                |
| Warranty                               | 6 months                                                  |
| MOQ                                    | 1 SET                                                     |
| Brand Name                             | xutlin                                                    |
|                                        | By DHL/FEDEX/UPS,By Air,By Sea                            |
|                                        | T/T, Paypal,Western Union                                 |
| Packing                                | Neutral Packing or As Customers' Request                  |
| IIIIIIIIIIIIIIIIIIIIIIIIIIIIIIIIIIIIII | Within 3 days for small quantity,10 days60 days for large |
|                                        | quantity                                                  |