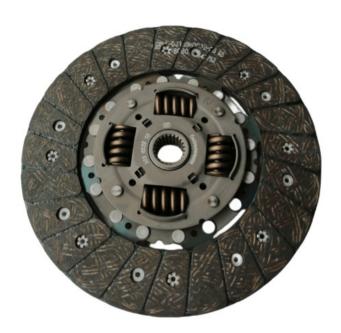

### **Product Pictures:**

### **Detailed Description:**

Hotsale Ranger Spare Parts Clutch Cover and Clutch Disc fit for 2012 ranger OEM U212-16-410 Size 270MM\*23teeth

| Part Name                              | Clutch Cover and Clutch Disc                              |
|----------------------------------------|-----------------------------------------------------------|
| OEM                                    | U212-16-410                                               |
| Car Model                              | For 2012 ranger                                           |
| Quality                                | High Level                                                |
| Warranty                               | 6 months                                                  |
| MOQ                                    | 1 SET                                                     |
| Brand Name                             | xutlin                                                    |
|                                        | By DHL/FEDEX/UPS,By Air,By Sea                            |
|                                        | T/T, Paypal,Western Union                                 |
| Packing                                | Neutral Packing or As Customers' Request                  |
| IIIIIIIIIIIIIIIIIIIIIIIIIIIIIIIIIIIIII | Within 3 days for small quantity,10 days60 days for large |
|                                        | quantity                                                  |