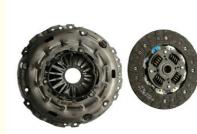

### **Product Pictures:**

### **Detailed Description:**

Hotsale Ranger Spare Parts Clutch Cover and Clutch Disc fit for 2012 ranger OEM U212-16-410 Size 270MM\*23teeth

| Part Name                              | Clutch Cover and Clutch Disc                              |
|----------------------------------------|-----------------------------------------------------------|
| OEM                                    | U212-16-410                                               |
| Car Model                              | For 2012 ranger                                           |
| Quality                                | High Level                                                |
| Warranty                               | 6 months                                                  |
| MOQ                                    | 1 SET                                                     |
| Brand Name                             | xutlin                                                    |
|                                        | By DHL/FEDEX/UPS,By Air,By Sea                            |
|                                        | T/T, Paypal,Western Union                                 |
| Packing                                | Neutral Packing or As Customers' Request                  |
| IIIIIIIIIIIIIIIIIIIIIIIIIIIIIIIIIIIIII | Within 3 days for small quantity,10 days60 days for large |
|                                        | quantity                                                  |