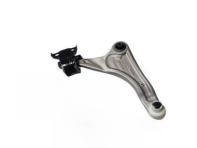

# BJ32-3A503 Range Rover Car Parts Lower Control Arm OEM For Land Rover Car

### **Basic Information**

• Place of Origin: Guangdong, China

Brand Name: xutlin
Certification: ISO9001
Model Number: BJ32-3A503
Minimum Order Quantity: 10 pcs
Price: Negotiable

Packaging Details: Neutral Packing or as customers' request

• Delivery Time: within 7 days

Payment Terms: T/T, Western Union, Paypal

• Supply Ability: 1000 sets /month



### **Product Specification**

Car Model: For Land Rover Range Rover

Size: StandardWarranty: 6 Months

• Type: Lower Control Arm

Description: Brand NewMOQ: 10 Pieces

Packaging: Carton/Pallet/Customized

• Part Type: Spare Parts

• Payment Term: T/T/L/C/Western Union/Paypal

Weight: MediumPosition: RH

• Highlight: BJ32-3A503 Range Rover Car Parts,

Range Rover Car Parts ISO9001, Lower Control Arm Customized



## **Product Description**

## **Detailed Description:**

High Quality Range Rover Car Parts Lower Control Arm OEM BJ32-3A503 Fit for Range Rover Car Land Rover Car

| Part Name         | Lower Control Arm                                         |
|-------------------|-----------------------------------------------------------|
| OEM               | BJ62-3A503