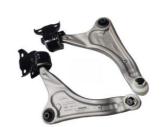

l Arm OEM For Land Rover Car

### **Basic Information**

• Place of Origin: Guangdong, China

Brand Name: xutlin
Certification: ISO9001
Model Number: BJ32-3A503
Minimum Order Quantity: 10 pcs
Price: Negotiable

Packaging Details: Neutral Packing or as customers' request

• Delivery Time: within 7 days

Payment Terms: T/T, Western Union, Paypal

• Supply Ability: 1000 sets /month



### **Product Specification**

Car Model: For Land Rover Range Rover

Size: StandardWarranty: 6 Months

• Type: Lower Control Arm

Description: Brand NewMOQ: 10 Pieces

Packaging: Carton/Pallet/Customized

• Part Type: Spare Parts

• Payment Term: T/T/L/C/Western Union/Paypal

Weight: MediumPosition: RH

• Highlight: BJ32-3A503 Range Rover Car Parts,

Range Rover Car Parts ISO9001, Lower Control Arm Customized



## **Product Description**

## **Detailed Description:**

High Quality Range Rover Car Parts Lower Control Arm OEM BJ32-3A503 Fit for Range Rover Car Land Rover Car

| Part Name         | Lower Control Arm                                         |
|-------------------|-----------------------------------------------------------|
| OEM               | BJ62-3A503                                                |
| Car Model         | For Land Range Rover                                      |
| Quality           | High Level                                                |
| Warranty          | 6 months                                                  |
| MOQ               | 10 pcs                                                    |
| Brand Name        | xutlin