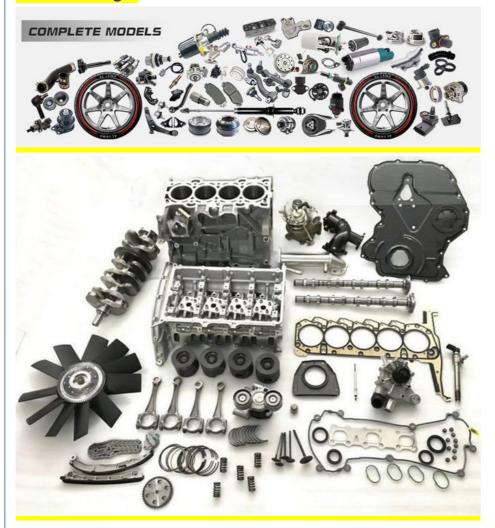

| High Level                                                |
| Warranty          | 6 months                                                  |
| MOQ               | 10 pcs                                                    |
| Brand Name        | xutlin                                                    |
|                   | By DHL/FEDEX/UPS,By Air,By Sea                            |
| Payment Way       | T/T, Paypal,Western Union                                 |
|                   | Neutral Packing or As Customers' Request                  |
| II IAIIWARW I IMA | Within 3 days for small quantity,10 days60 days for large |
|                   | quantity                                                  |

## **Product Pictures:**



# Payment &Shipment:



# **Product Range:**



Car Model:



# xutlin Market:



### FAQ:

Q1. What is your terms of packing?

A: Generally, we pack our goods in neutral white boxes and brown cartons. If you have legally registered patent, we can pack the goods as your requirement.

Q2. What is your terms of payment?

A: T/T 30% as deposit, and 70% before delivery. We'll show you the photos of the products and packages before you pay the balance.

Q3. What is your terms of delivery?

A: EXW, FOB, CFR, CIF, DDU.

Q4. How about your delivery time?

A: Generally, I will send goods within 3 days if I have stocks after receiving your advance payment. The specific delivery time depends

on the items and the quantity of your order.

Q5. Can you produce according to the samples?

A: Yes, we can produce by your samples or technical drawings.