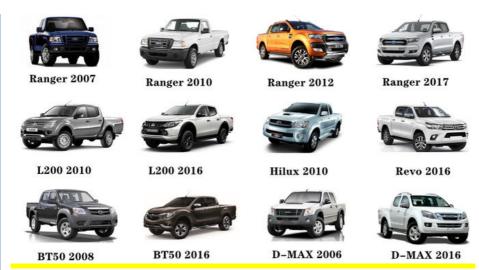

Level                                                |
| Warranty          | 6 months                                                  |
| MOQ               | 10 pcs                                                    |
| Brand Name        | xutlin                                                    |
|                   | By DHL/FEDEX/UPS,By Air,By Sea                            |
| Payment Way       | T/T, Paypal,Western Union                                 |
|                   | Neutral Packing or As Customers' Request                  |
| II IAIIWARW I IMA | Within 3 days for small quantity,10 days60 days for large |
|                   | quantity                                                  |

## **Product Pictures:**



# Payment &Shipment:



# **Product Range:**



Car Model:



# xutlin Market:



### FAQ:

Q1. What is your terms of packing?

A: Generally, we pack our goods in neutral white boxes and brown cartons. If you have legally registered patent, we can pack the goods as your requirement.

Q2. What is your terms of payment?

A: T/T 30% as deposit, and 70% before delivery. We'll show you the photos of the products and packages before you pay the balance.

Q3. What is your terms of delivery?

A: EXW, FOB, CFR, CIF, DDU.

Q4. How about your delivery time?

A: Generally, I will send goods within 3 days if I have stocks after receiving your advance payment. The specific delivery time depends

on the items and the quantity of your order.

Q5. Can you produce according to the samples?

A: Yes, we can produce by your samples or technical drawings. We can build t