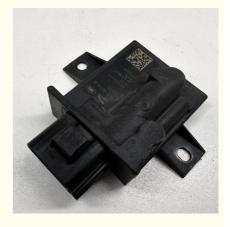

ontrol Module For Land Range Rover

### **Basic Information**

• Place of Origin: Guangdong, China

Brand Name: xutlinCertification: ISO9001

Model Number: FK72-9D370-AF

Minimum Order Quantity: 10 pcsPrice: Negotiable

Packaging Details: Neutral Packing or as customers' request

• Delivery Time: within 7 days

Payment Terms: T/T, Western Union, Paypal

Supply Ability: 1000 sets /month



## **Product Specification**

Car Model: For Land Range Rover

Size: StandardWarranty: 6 Months

• Type: Fuel Pump Control Module

Description: Brand NewMOQ: 10 Pieces

Packaging: Carton/Pallet/Customized

• Part Type: Spare Parts

• Payment Term: T/T/L/C/Western Union/Paypal

• Weight: Medium

• Highlight: ECU Range Rover Car Parts,

FK72-9D370-AF Range Rover Car Parts, Fuel Pump Control Module ISO9001



# Product Description

## **Detailed Description:**

Range Rover Car Parts Fuel Pump Control Module ECU FK72-9D370-AF for Land Range Rover

| Part Name           | Fuel Pump Control Module                                           |
|---------------------|--------------------------------------------------------------------|
| OEM                 | FK72-9D370-AF                                                      |
| Car Model           | For Land Range Rover                                               |
| Quality             | High Level                                                         |
| Warranty            | 6 months                                                           |
| MOQ                 | 10 pcs                                                             |
| 1