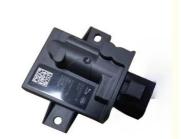

# ECU FK72-9D370-AF Range Rover Car Parts Fuel Pump Control Module For Land Range Rover

### **Basic Information**

• Place of Origin: Guangdong, China

Brand Name: xutlinCertification: ISO9001

Model Number: FK72-9D370-AF

Minimum Order Quantity: 10 pcsPrice: Negotiable

Packaging Details: Neutral Packing or as customers' request

• Delivery Time: within 7 days

Payment Terms: T/T, Western Union, Paypal

Supply Ability: 1000 sets /month



## **Product Specification**

Car Model: For Land Range Rover

Size: StandardWarranty: 6 Months

• Type: Fuel Pump Control Module

Description: Brand NewMOQ: 10 Pieces

Packaging: Carton/Pallet/Customized

• Part Type: Spare Parts

• Payment Term: T/T/L/C/Western Union/Paypal

• Weight: Medium

• Highlight: ECU Range Rover Car Parts,

FK72-9D370-AF Range Rover Car Parts, Fuel Pump Control Module ISO9001



# Product Description

## **Detailed Description:**

Range Rover Car Parts Fuel Pump Control Module ECU FK72-9D370-AF for Land Range Rover

| Part Name           | Fuel Pump Control Module                                           |
|---------------------|--------------------------------------------------------------------|
| OEM                 | FK72-9D370-AF