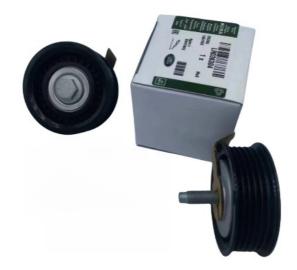

## Drive Belt Idler Range Rover Car Part LR036304 For Range Rover Vogue 2013-2017

## **Detailed Description:**

Range Rover Car Parts Drive Belt Idler LR036304 for Land Rover for Range Rover Vogue 2013-2017

| Part Name       | Drive Belt Idler                                                   |
|-----------------|--------------------------------------------------------------------|
| OEM             | LR036304                                                           |
| Car Model       | For Land Range Rover                                               |
| Quality         | High Level                                                         |
| Warranty        | 6 months                                                           |
| MOQ             | 10 pcs                                                             |
|                 | xutlin                                                             |
|                 | By DHL/FEDEX/UPS,By Air,By Sea                                     |
| Payment Way     | T/T, Paypal,Western Union                                          |
|                 | Neutral Packing or As Customers' Request                           |
| IIIDIIWARW IIMA | Within 3 days for small quantity,10 days60 days for large quantity |

## **Product Pictures:**