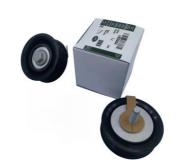

Idler Range Rover Car Part LR036304 For Range Rover Vogue 2013-2017

#### **Basic Information**

• Place of Origin: Guangdong, China

Brand Name: xutlin
Certification: ISO9001
Model Number: LR036304
Minimum Order Quantity: 10 pcs
Price: Negotiable

Packaging Details: Neutral Packing or as customers' request

• Delivery Time: within 7 days

Payment Terms: T/T, Western Union, Paypal

• Supply Ability: 10000 PCS /month



## **Product Specification**

Car Model: For Land Range Rover

Size: Standard
Warranty: 6 Months
Type: Drive Belt Idler
Description: Brand New
MOQ: 10 Pieces

Packaging: Carton/Pallet/Customized

• Part Type: Spare Parts

• Payment Term: T/T/L/C/Western Union/Paypal

• Weight: Medium

• Highlight: Belt Idler Range Rover Car Part,

Range Rover Car Part Vogue 2013, LR036304



## **Product Description**

## **Detailed Description:**

Range Rover Car Parts Drive Belt Idler LR036304 for Land Rover for Range Rover Vogue 2013-2017

| Part Name       | Drive Belt Idler                                                   |
|-----------------|--------------------------------------------------------------------|
| OEM             | LR036304                                                           |
| Car Model       | For Land Range Rover                                               |
| Quality         | High Level                                                         |
| Warranty        | 6 months                                                           |
| MOQ             | 10 pcs                                                             |
|                 | x