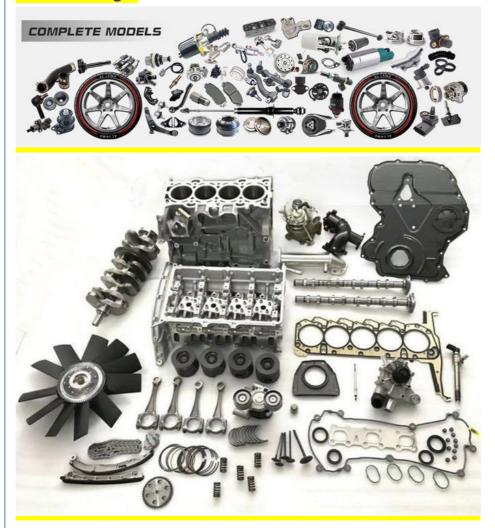

|
| Quality         | High Level                                                         |
| Warranty        | 6 months                                                           |
| MOQ             | 10 pcs                                                             |
|                 | xutlin                                                             |
|                 | By DHL/FEDEX/UPS,By Air,By Sea                                     |
| Payment Way     | T/T, Paypal,Western Union                                          |
|                 | Neutral Packing or As Customers' Request                           |
| IIIDIIWARW IIMA | Within 3 days for small quantity,10 days60 days for large quantity |

## **Product Pictures:**



# Payment &Shipment:



# **Product Range:**



Car Model:



# xutlin Market:



### FAQ:

Q1. What is your terms of packing?

A: Generally, we pack our goods in neutral white boxes and brown cartons. If you have legally registered patent, we can pack the goods as your requirement.

Q2. What is your terms of payment?

A: T/T 30% as deposit, and 70% before delivery. We'll show you the photos of the products and packages before you pay the balance.

Q3. What is your terms of delivery?

A: EXW, FOB, CFR, CIF, DDU.

Q4. How about your delivery time?

A: Generally, I will send goods within 3 days if I have stocks after receiving your advance payment. The specific delivery time depends

on the items and the quantity of your order.

Q5. Can you produce according to the samples?

A: Yes, we can produce by your samples or technical drawings.