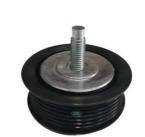

## Drive Belt Idler Range Rover Car Part LR036304 For Range Rover Vogue 2013-2017

## **Detailed Description:**

Range Rover Car Parts Drive Belt Idler LR036304 for Land Rover for Range Rover Vogue 2013-2017

| Part Name       | Drive Belt Idler                                                   |
|-----------------|--------------------------------------------------------------------|
| OEM             | LR036304                                                           |
| Car Model       | For Land Range Rover                                               |
| Quality         | High Level                                                         |
| Warranty        | 6 months                                                           |
| MOQ             | 10 pcs                                                             |
|                 | xutlin                                                             |
|                 | By DHL/FEDEX/UPS,By Air,By Sea                                     |
| Payment Way     | T/T, Paypal,Western Union                                          |
|                 | Neutral Packing or As Customers' Request                           |
| IIIDIIWARW IIMA | Within 3 days for small quantity,10 days60 days for large quantity |

## **Product Pictures:**