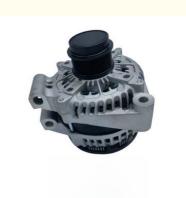

# 12V 180A Range Rover Car Parts Alternator Assembly OEM CPLA-10300-AC

### **Basic Information**

XUTLIN ®

Place of Origin: Guangdong, China

Brand Name: xutlinCertification: ISO9001

Model Number: CPLA-10300-AC

Minimum Order Quantity: 10 pcsPrice: Negotiable

Packaging Details: Neutral Packing or as customers' request

• Delivery Time: within 7 days

Payment Terms: T/T, Western Union, Paypal

• Supply Ability: 10000 PCS /month



### **Product Specification**

• Car Model: For Land Range Rover

Size: 12V 180A
Warranty: 6 Months
Type: Alternator
Description: Brand New
MOQ: 10 Pieces

Packaging: Carton/Pallet/Customized

• Part Type: Spare Parts

• Payment Term: T/T/L/C/Western Union/Paypal

• Weight: Medium

• Highlight: 12V Range Rover Car Parts,

180A Range Rover Car Parts, alternator assembly OEM



### **Product Description**

### **Detailed Description:**

Range Rover Car Parts 12V 180A Alternator Assembly OEM CPLA-10300-AC for Land Rover for Range Rover

| Part Name       | Alternator                                                         |
|-----------------|--------------------------------------------------------------------|
| OEM             | CPLA-10300-AC