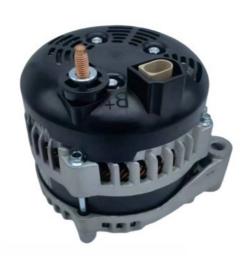

d Range Rover                                               |
|                 | High Level                                                         |
| Warranty        | 6 months                                                           |
| MOQ             | 10 pcs                                                             |
| 1               | xutlin                                                             |
| Shipping Way    | By DHL/FEDEX/UPS,By Air,By Sea                                     |
| Payment Way     | T/T, Paypal,Western Union                                          |
| Packing         | Neutral Packing or As Customers' Request                           |
| IIIDIIWARW IIMA | Within 3 days for small quantity,10 days60 days for large quantity |

# **Product Pictures:**



# Payment &Shipment:



# **Product Range:**



Car Model:



# xutlin Market:



### FAQ:

Q1. What is your terms of packing?

A: Generally, we pack our goods in neutral white boxes and brown cartons. If you have legally registered patent, we can pack the goods as your requirement.

Q2. What is your terms of payment?

A: T/T 30% as deposit, and 70% before delivery. We'll show you the photos of the products and packages before you pay the balance.

Q3. What is your terms of delivery?

A: EXW, FOB, CFR, CIF, DDU.

Q4. How about your delivery time?

A: Generally, I will send goods within 3 days if I have stocks after receiving your advance payment. The specific delivery time depends

on the items and the quantity of your order.

Q5. Can you produce according to the samples?

A: Yes, we can