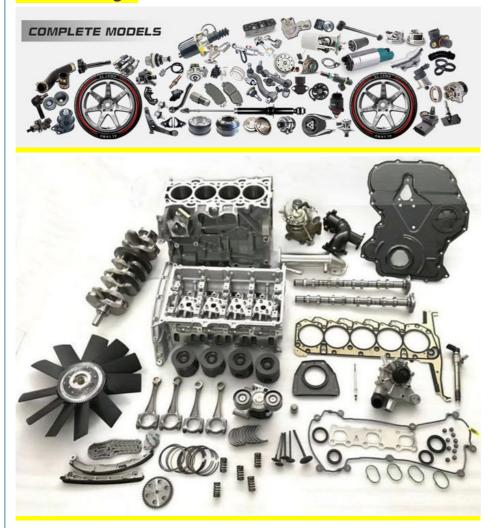

|
|                 | High Level                                                         |
| Warranty        | 6 months                                                           |
| MOQ             | 10 pcs                                                             |
| 1               | xutlin                                                             |
| Shipping Way    | By DHL/FEDEX/UPS,By Air,By Sea                                     |
| Payment Way     | T/T, Paypal,Western Union                                          |
| Packing         | Neutral Packing or As Customers' Request                           |
| IIIDIIWARW IIMA | Within 3 days for small quantity,10 days60 days for large quantity |

# **Product Pictures:**



# Payment &Shipment:



# **Product Range:**



Car Model:



# xutlin Market:



### FAQ:

Q1. What is your terms of packing?

A: Generally, we pack our goods in neutral white boxes and brown cartons. If you have legally registered patent, we can pack the goods as your requirement.

Q2. What is your terms of payment?

A: T/T 30% as deposit, and 70% before delivery. We'll show you the photos of the products and packages before you pay the balance.

Q3. What is your terms of delivery?

A: EXW, FOB, CFR, CIF, DDU.

Q4. How about your delivery time?

A: Generally, I will send goods within 3 days if I have stocks after receiving your advance payment. The specific delivery time depends

on the items and the quantity of your order.

Q5. Can you produce according to the samples?

A: Yes, we can produce by your samples or technical drawings.