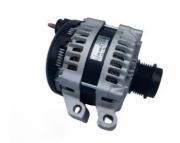

e Rover Car Parts Alternator Assembly OEM CPLA-10300-AC

### **Basic Information**

XUTLIN ®

Place of Origin: Guangdong, China

Brand Name: xutlinCertification: ISO9001

Model Number: CPLA-10300-AC

Minimum Order Quantity: 10 pcsPrice: Negotiable

Packaging Details: Neutral Packing or as customers' request

• Delivery Time: within 7 days

Payment Terms: T/T, Western Union, Paypal

• Supply Ability: 10000 PCS /month



### **Product Specification**

• Car Model: For Land Range Rover

Size: 12V 180A
Warranty: 6 Months
Type: Alternator
Description: Brand New
MOQ: 10 Pieces

Packaging: Carton/Pallet/Customized

• Part Type: Spare Parts

• Payment Term: T/T/L/C/Western Union/Paypal

• Weight: Medium

• Highlight: 12V Range Rover Car Parts,

180A Range Rover Car Parts, alternator assembly OEM



### **Product Description**

### **Detailed Description:**

Range Rover Car Parts 12V 180A Alternator Assembly OEM CPLA-10300-AC for Land Rover for Range Rover

| Part Name       | Alternator                                                         |
|-----------------|--------------------------------------------------------------------|
| OEM             | CPLA-10300-AC                                                      |
| Car Model       | For Land Range Rover                                               |
|                 | High Level                                                         |
| Warranty        | 6 months                                                           |
| MOQ             | 10 pcs                                                             |
| 1