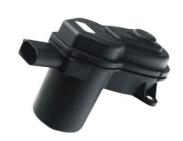

## **Product Pictures:**

### **Detailed Description:**

Electric Parking Brake Caliper Motor OEM LR027141 for Land Rover for Range Rover Car Parts

| Part Name       | Electric Parking Brake Caliper Motor                               |
|-----------------|--------------------------------------------------------------------|
| OEM             | LR027141                                                           |
| Car Model       | For Land Range Rover                                               |
|                 | High Level                                                         |
| Warranty        | 6 months                                                           |
| MOQ             | 10 pcs                                                             |
|                 | xutlin                                                             |
|                 | By DHL/FEDEX/UPS,By Air,By Sea                                     |
| Payment Way     | T/T, Paypal,Western Union                                          |
|                 | Neutral Packing or As Customers' Request                           |
| IIIDIIWARW IIMA | Within 3 days for small quantity,10 days60 days for large quantity |