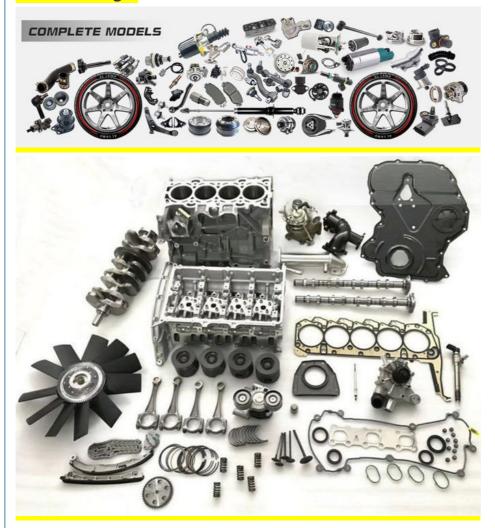

|
|                 | High Level                                                         |
| Warranty        | 6 months                                                           |
| MOQ             | 10 pcs                                                             |
|                 | xutlin                                                             |
|                 | By DHL/FEDEX/UPS,By Air,By Sea                                     |
| Payment Way     | T/T, Paypal,Western Union                                          |
|                 | Neutral Packing or As Customers' Request                           |
| IIIDIIWARW IIMA | Within 3 days for small quantity,10 days60 days for large quantity |

## **Product Pictures:**



# Payment &Shipment:



# **Product Range:**



Car Model:



## xutlin Market:



### FAQ:

Q1. What is your terms of packing?

A: Generally, we pack our goods in neutral white boxes and brown cartons. If you have legally registered patent, we can pack the goods as your requirement.

Q2. What is your terms of payment?

A: T/T 30% as deposit, and 70% before delivery. We'll show you the photos of the products and packages before you pay the balance.

Q3. What is your terms of delivery?

A: EXW, FOB, CFR, CIF, DDU.

Q4. How about your delivery time?

A: Generally, I will send goods within 3 days if I have stocks after receiving your advance payment. The specific delivery time depends

on the items and the quantity of your order.

Q5. Can you produce according to the samples?

A: Yes, we can produce by your samples or technical drawings.