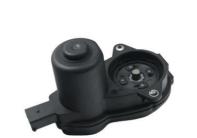

## **Product Pictures:**

### **Detailed Description:**

Electric Parking Brake Caliper Motor OEM LR027141 for Land Rover for Range Rover Car Parts

| Part Name       | Electric Parking Brake Caliper Motor                               |
|-----------------|--------------------------------------------------------------------|
| OEM             | LR027141                                                           |
| Car Model       | For Land Range Rover                                               |
|                 | High Level                                                         |
| Warranty        | 6 months                                                           |
| MOQ             | 10 pcs                                                             |
|                 | xutlin                                                             |
|                 | By DHL/FEDEX/UPS,By Air,By Sea                                     |
| Payment Way     | T/T, Paypal,Western Union                                          |
|                 | Neutral Packing or As Customers' Request                           |
| IIIDIIWARW IIMA | Within 3 days for small quantity,10 days60 days for large quantity |