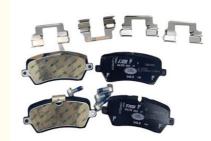

### **Product Pictures:**

### **Detailed Description:**

Rear Brake Pads OEM LR036574 for Land Rover for Range Rover Car Parts

| Part Name         | Rear Brake Pads                                           |
|-------------------|-----------------------------------------------------------|
| OEM               | LR036574                                                  |
| Car Model         | For Land Range Rover                                      |
| Quality           | High Level                                                |
| Warranty          | 6 months                                                  |
| MOQ               | 10 pcs                                                    |
| Brand Name        | xutlin                                                    |
|                   | By DHL/FEDEX/UPS,By Air,By Sea                            |
| Payment Way       | T/T, Paypal,Western Union                                 |
|                   | Neutral Packing or As Customers' Request                  |
| II IAIIWARW I IMA | Within 3 days for small quantity,10 days60 days for large |
|                   | quantity                                                  |