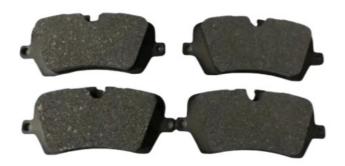

### **Product Pictures:**

### **Detailed Description:**

Rear Brake Pads OEM LR036574 for Land Rover for Range Rover Car Parts

| Part Name         | Rear Brake Pads                                           |
|-------------------|-----------------------------------------------------------|
| OEM               | LR036574                                                  |
| Car Model         | For Land Range Rover                                      |
| Quality           | High Level                                                |
| Warranty          | 6 months                                                  |
| MOQ               | 10 pcs                                                    |
| Brand Name        | xutlin                                                    |
|                   | By DHL/FEDEX/UPS,By Air,By Sea                            |
| Payment Way       | T/T, Paypal,Western Union                                 |
|                   | Neutral Packing or As Customers' Request                  |
| II IAIIWARW I IMA | Within 3 days for small quantity,10 days60 days for large |
|                   | quantity                                                  |