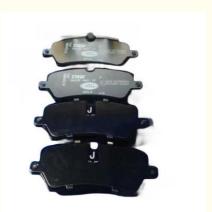

### **Product Pictures:**

### **Detailed Description:**

Rear Brake Pads OEM LR036574 for Land Rover for Range Rover Car Parts

| Part Name         | Rear Brake Pads                                           |
|-------------------|-----------------------------------------------------------|
| OEM               | LR036574                                                  |
| Car Model         | For Land Range Rover                                      |
| Quality           | High Level                                                |
| Warranty          | 6 months                                                  |
| MOQ               | 10 pcs                                                    |
| Brand Name        | xutlin                                                    |
|                   | By DHL/FEDEX/UPS,By Air,By Sea                            |
| Payment Way       | T/T, Paypal,Western Union                                 |
|                   | Neutral Packing or As Customers' Request                  |
| II IAIIWARW I IMA | Within 3 days for small quantity,10 days60 days for large |
|                   | quantity                                                  |