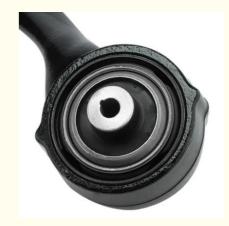

Hand Front Lower Control Arm OEM For Land Rover

#### **Basic Information**

Place of Origin: Guangdong, China

Brand Name: xutlin
Certification: ISO9001
Model Number: LR034220
Minimum Order Quantity: 10 pcs
Price: Negotiable

Packaging Details: Neutral Packing or as customers' request

• Delivery Time: within 7 days

Payment Terms: T/T, Western Union, Paypal

• Supply Ability: 10000 PCS /month



#### **Product Specification**

Car Model: For Land Range Rover

• Warranty: 6 Months

• Type: Lower Control Arm

Description: Brand NewMOQ: 10 Pieces

• Packaging: Carton/Pallet/Customized

• Part Type: Spare Parts

• Payment Term: T/T/L/C/Western Union/Paypal

Weight: MediumPosition: LH

Highlight: LR034220 Range Rover Car Parts,

Range Rover Car Parts OEM, Land Rover Front Lower Control Arm



### **Product Description**

## **Detailed Description:**

Front Lower Control Arm OEM LR034219 LR034220 for Land Rover for Range Rover Car Parts

| Part Name     | Lower Control Arm                                                  |
|---------------|--------------------------------------------------------------------|
| OEM           | LR034220                                                           |
| Car Model     | For Land Range Rover                                               |
| Quality       | High Level                                                         |
| Warranty      | 6 months                                                           |
| MOQ           | 10 pcs                                                             |
| 1             | xutlin