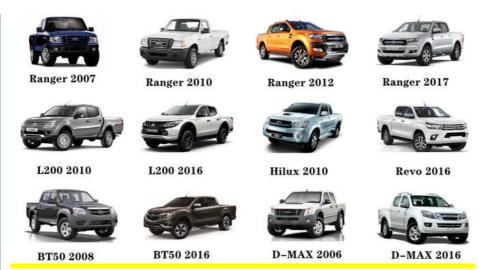

|
| Quality       | High Level                                                         |
| Warranty      | 6 months                                                           |
| MOQ           | 10 pcs                                                             |
| 1             | xutlin                                                             |
|               | By DHL/FEDEX/UPS,By Air,By Sea                                     |
| Payment Way   | T/T, Paypal,Western Union                                          |
| Packing       | Neutral Packing or As Customers' Request                           |
| Delivery Time | Within 3 days for small quantity,10 days60 days for large quantity |

## **Product Pictures:**



## Payment &Shipment:



## **Product Range:**



Car Model:



## xutlin Market:



#### FAQ:

Q1. What is your terms of packing?

A: Generally, we pack our goods in neutral white boxes and brown cartons. If you have legally registered patent, we can pack the goods as your requirement.

Q2. What is your terms of payment?

A: T/T 30% as deposit, and 70% before delivery. We'll show you the photos of the products and packages before you pay the balance.

Q3. What is your terms of delivery?

A: EXW, FOB, CFR, CIF, DDU.

Q4. How about your delivery time?

A: Generally, I will send goods within 3 days if I have stocks after receiving your advance payment. The specific delivery time depends

on the items and the quantity of your order.

Q5. Can you produce according to the samples?

A: Yes, we can produce by your samples or technical drawings. We can build