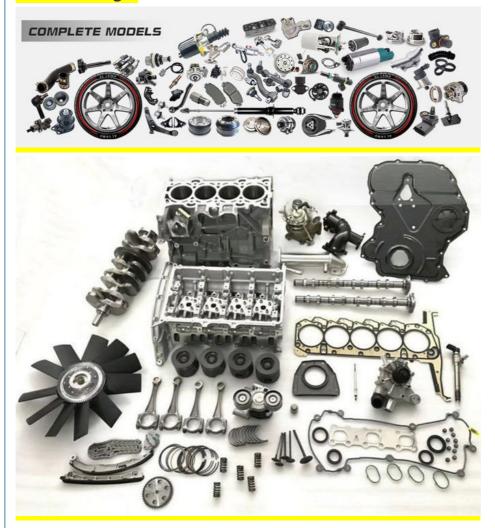

|
| Quality       | High Level                                                         |
| Warranty      | 6 months                                                           |
| MOQ           | 10 pcs                                                             |
| 1             | xutlin                                                             |
|               | By DHL/FEDEX/UPS,By Air,By Sea                                     |
| Payment Way   | T/T, Paypal,Western Union                                          |
| Packing       | Neutral Packing or As Customers' Request                           |
| Delivery Time | Within 3 days for small quantity,10 days60 days for large quantity |

## **Product Pictures:**



## Payment &Shipment:



## **Product Range:**



Car Model:



## xutlin Market:



#### FAQ:

Q1. What is your terms of packing?

A: Generally, we pack our goods in neutral white boxes and brown cartons. If you have legally registered patent, we can pack the goods as your requirement.

Q2. What is your terms of payment?

A: T/T 30% as deposit, and 70% before delivery. We'll show you the photos of the products and packages before you pay the balance.

Q3. What is your terms of delivery?

A: EXW, FOB, CFR, CIF, DDU.

Q4. How about your delivery time?

A: Generally, I will send goods within 3 days if I have stocks after receiving your advance payment. The specific delivery time depends

on the items and the quantity of your order.

Q5. Can you produce according to the samples?

A: Yes, we can produce by your samples or technical drawings