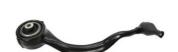

# LR034220 Range Rover Car Parts Left Hand Front Lower Control Arm OEM For Land Rover

#### **Product Specification**

Car Model: For Land Range Rover

• Warranty: 6 Months

• Type: Lower Control Arm

Description: Brand NewMOQ: 10 Pieces

• Packaging: Carton/Pallet/Customized

• Part Type: Spare Parts

## **Detailed Description:**

Front Lower Control Arm OEM LR034219 LR034220 for Land Rover for Range Rover Car Parts

| Part Name     | Lower Control Arm                                                  |
|---------------|--------------------------------------------------------------------|
| OEM           | LR034220                                                           |
| Car Model     | For Land Range Rover                                               |
| Quality       | High Level                                                         |
| Warranty      | 6 months                                                           |
| MOQ           | 10 pcs                                                             |
| 1             | xutlin                                                             |
|               | By DHL/FEDEX/UPS,By Air,By Sea                                     |
| Payment Way   | T/T, Paypal,Western Union                                          |
| Packing       | Neutral Packing or As Customers' Request                           |
| Delivery Time | Within 3 days for small quantity,10 days60 days for large quantity |