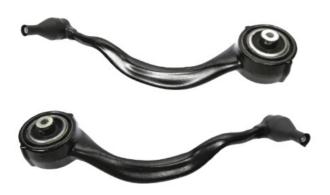

l     | For Land Range Rover                                               |
| Quality       | High Level                                                         |
| Warranty      | 6 months                                                           |
| MOQ           | 10 pcs                                                             |
| 1             | xutlin                                                             |
|               | By DHL/FEDEX/UPS,By Air,By Sea                                     |
| Payment Way   | T/T, Paypal,Western Union                                          |
| Packing       | Neutral Packing or As Customers' Request                           |
| Delivery Time | Within 3 days for small quantity,10 days60 days for large quantity |

## **Product Pictures:**



## Payment &Shipment:



## **Product Range:**



Car Model:



## xutlin Market:



#### FAQ:

Q1. What is your terms of packing?

A: Generally, we pack our goods in neutral white boxes and brown cartons. If you have legally registered patent, we can pack the goods as your requirement.

Q2. What is your terms of payment?

A: T/T 30% as deposit, and 70% before delivery. We'll show you the photos of the products and packages before you pay the balance.

Q3. What is your terms of delivery?

A: EXW, FOB, CFR, CIF, DDU.

Q4. How about your delivery time?

A: Generally, I will send goods within 3 days if I have stocks after receiving your advance payment. The specific delivery time depends

on the items and the quantity of your order.

Q5. Can you produce according to the samples?

A: Yes, we