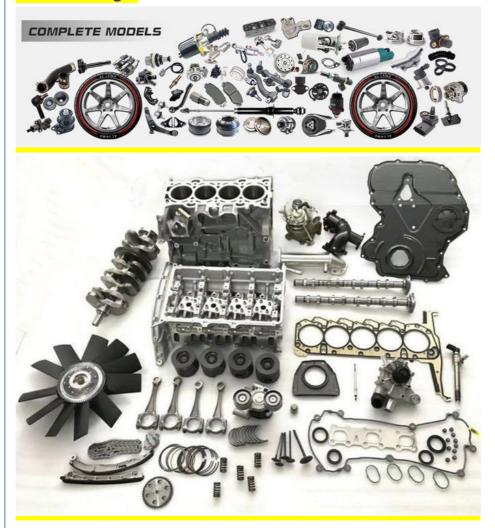

|
| _                | High Level                                                         |
| Warranty         | 6 months                                                           |
| MOQ              | 10 pcs                                                             |
| 1                | xutlin                                                             |
|                  | By DHL/FEDEX/UPS,By Air,By Sea                                     |
| Payment Way      | T/T, Paypal,Western Union                                          |
| _                | Neutral Packing or As Customers' Request                           |
| I JAIIVARV I IMA | Within 3 days for small quantity,10 days60 days for large quantity |

# **Product Pictures:**



# Payment &Shipment:



# **Product Range:**



Car Model:



# xutlin Market:



### FAQ:

Q1. What is your terms of packing?

A: Generally, we pack our goods in neutral white boxes and brown cartons. If you have legally registered patent, we can pack the goods as your requirement.

Q2. What is your terms of payment?

A: T/T 30% as deposit, and 70% before delivery. We'll show you the photos of the products and packages before you pay the balance.

Q3. What is your terms of delivery?

A: EXW, FOB, CFR, CIF, DDU.

Q4. How about your delivery time?

A: Generally, I will send goods within 3 days if I have stocks after receiving your advance payment. The specific delivery time depends

on the items and the quantity of your order.

Q5. Can you produce according to the samples?

A: Yes, we can produce by your samples or technical drawings.