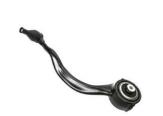

# Front Lower Control Arm Right Hand OEM LR034219 For Land Rover For Range Rover Car Parts

### **Basic Information**

• Place of Origin: Guangdong, China

Brand Name: xutlin
Certification: ISO9001
Model Number: LR034219
Minimum Order Quantity: 10 pcs
Price: Negotiable

Packaging Details: Neutral Packing or as customers' request

• Delivery Time: within 7 days

Payment Terms: T/T, Western Union, Paypal

• Supply Ability: 10000 PCS /month



### **Product Specification**

Car Model: For Land Range Rover

• Warranty: 6 Months

• Type: Lower Control Arm

Description: Brand NewMOQ: 10 Pieces

• Packaging: Carton/Pallet/Customized

• Part Type: Spare Parts

• Payment Term: T/T/L/C/Western Union/Paypal

Weight: MediumPosition: RH

• Highlight: ISO9001 Range Rover Car Part,

Range Rover Car Part LR034219, LR034219



# Product Description

### **Detailed Description:**

Front Lower Control Arm Right Hand OEM LR034219 LR034220 for Land Rover for Range Rover Car Parts

| Part Name        | Lower Control Arm                                                  |
|------------------|--------------------------------------------------------------------|
| OEM              | LR034219