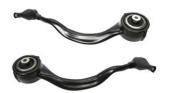

l Arm Right Hand OEM LR034219 For Land Rover For Range Rover Car Parts

### **Basic Information**

• Place of Origin: Guangdong, China

Brand Name: xutlin
Certification: ISO9001
Model Number: LR034219
Minimum Order Quantity: 10 pcs
Price: Negotiable

Packaging Details: Neutral Packing or as customers' request

• Delivery Time: within 7 days

Payment Terms: T/T, Western Union, Paypal

• Supply Ability: 10000 PCS /month



### **Product Specification**

Car Model: For Land Range Rover

• Warranty: 6 Months

• Type: Lower Control Arm

Description: Brand NewMOQ: 10 Pieces

• Packaging: Carton/Pallet/Customized

• Part Type: Spare Parts

• Payment Term: T/T/L/C/Western Union/Paypal

Weight: MediumPosition: RH

• Highlight: ISO9001 Range Rover Car Part,

Range Rover Car Part LR034219, LR034219



# Product Description

### **Detailed Description:**

Front Lower Control Arm Right Hand OEM LR034219 LR034220 for Land Rover for Range Rover Car Parts

| Part Name        | Lower Control Arm                                                  |
|------------------|--------------------------------------------------------------------|
| OEM              | LR034219                                                           |
| Car Model        | For Land Range Rover                                               |
| _                | High Level                                                         |
| Warranty         | 6 months                                                           |
| MOQ              | 10 pcs                                                             |
| 1