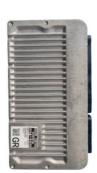

## Auto Parts Driver ECU Injection OEM 89661-0X250 Fit For Toyota

#### **Basic Information**

Place of Origin: Guangdong, China

Brand Name: xutlin
Certification: ISO9001
Model Number: 89661-0X250
Minimum Order Quantity: 10 pcs
Price: Negotiable

Packaging Details: Neutral Packing or as customers' request

• Delivery Time: within 7 days

• Payment Terms: T/T, Western Union, Paypal

Supply Ability: 10000 pcs /month



### **Product Specification**

Car Model: For ToyotaSize: StandardWarranty: 6 Months

• Type: Driver Injector ECU

Description: UsedMOQ: 10 Pieces

• Packaging: Carton/Pallet/Customized

• Part Type: Spare Parts

• Payment Term: T/T/L/C/Western Union/Paypal

• Weight: Medium

• Highlight: ecu injection OEM, ecu injection 89661-0X250,

Auto Parts oyota ecu



# Product Description

#### **Detailed Description:**

Auto Parts Driver Injector ECU OEM 89661-0X250 Fit For Toyota

| Part Name         | Driver Injector ECU                                                |
|-------------------|--------------------------------------------------------------------|
| OEM               | 89661-0X250                                                        |
| Car Model         | For toyota