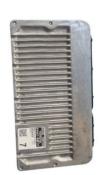

# Auto Parts Driver Injector ECU Medium Weight 89661-0DF71 For Toyota

#### **Basic Information**

Place of Origin: Guangdong, China

Brand Name: xutlin
Certification: ISO9001
Model Number: 89661-0DF71
Minimum Order Quantity: 10 pcs
Price: Negotiable

Packaging Details: Neutral Packing or as customers' request

• Delivery Time: within 7 days

• Payment Terms: T/T, Western Union, Paypal

Supply Ability: 10000 pcs /month



## **Product Specification**

Car Model: For ToyotaSize: StandardWarranty: 6 Months

• Type: Driver Injector ECU

Description: UsedMOQ: 10 Pieces

• Packaging: Carton/Pallet/Customized

• Part Type: Spare Parts

• Payment Term: T/T/L/C/Western Union/Paypal

• Weight: Medium

• Highlight: High Level Injector ECU,

Injector ECU Medium weight, 89661-0DF71



## **Product Description**

## **Detailed Description:**

Auto Parts Driver Injector ECU OEM 89661-0DF71 Fit For Toyota

| Part Name       | Driver Injector ECU                                                |
|-----------------|--------------------------------------------------------------------|
| OEM             | 89661-0DF71                                                        |
|                 | For toyota