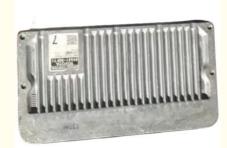

# Auto Parts Driver Injector ECU Medium Weight 89661-0DF71 For Toyota

#### **Basic Information**

Place of Origin: Guangdong, China

Brand Name: xutlin
Certification: ISO9001
Model Number: 89661-0DF71
Minimum Order Quantity: 10 pcs
Price: Negotiable

Packaging Details: Neutral Packing or as customers' request

• Delivery Time: within 7 days

• Payment Terms: T/T, Western Union, Paypal

Supply Ability: 10000 pcs /month



## **Product Specification**

Car Model: For ToyotaSize: StandardWarranty: 6 Months

• Type: Driver Injector ECU

Description: UsedMOQ: 10 Pieces

• Packaging: Carton/Pallet/Customized

• Part Type: Spare Parts

• Payment Term: T/T/L/C/Western Union/Paypal

• Weight: Medium

• Highlight: High Level Injector ECU,

Injector ECU Medium weight, 89661-0DF71



## **Product Description**

## **Detailed Description:**

Auto Parts Driver Injector ECU OEM 89661-0DF71 Fit For Toyota

| Part Name       | Driver Injector ECU                                                |
|-----------------|--------------------------------------------------------------------|
| OEM             | 89661-0DF71                                                        |
|                 | For toyota                                                         |
| Quality         | High Level                                                         |
| Warranty        | 6 months                                                           |
| MOQ             | 10 pcs                                                             |
| 1               | xutlin