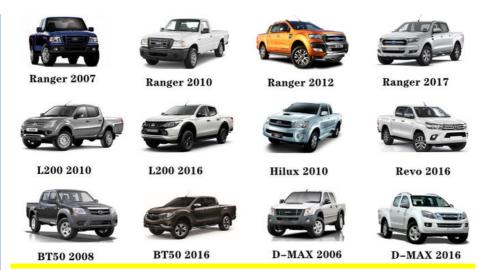

Level                                                |
| Warranty          | 6 months                                                  |
| MOQ               | 10 pcs                                                    |
| Brand Name        | xutlin                                                    |
|                   | By DHL/FEDEX/UPS,By Air,By Sea                            |
| Payment Way       | T/T, Paypal,Western Union                                 |
|                   | Neutral Packing or As Customers' Request                  |
| II IAIIWARW I IMA | Within 3 days for small quantity,10 days60 days for large |
|                   | quantity                                                  |

# **Product Pictures:**



# Payment &Shipment:



# **Product Range:**



Car Model:



# xutlin Market:



## FAQ:

Q1. What is your terms of packing?

A: Generally, we pack our goods in neutral white boxes and brown cartons. If you have legally registered patent, we can pack the goods as your requirement.

Q2. What is your terms of payment?

A: T/T 30% as deposit, and 70% before delivery. We'll show you the photos of the products and packages before you pay the balance.

Q3. What is your terms of delivery?

A: EXW, FOB, CFR, CIF, DDU.

Q4. How about your delivery time?

A: Generally, I will send goods within 3 days if I have stocks after receiving your advance payment. The specific delivery time depends

on the items and the quantity of your order.

Q5. Can you produce according to the samples?

A: Yes, we can produce by your samples or technical drawings. We can build th