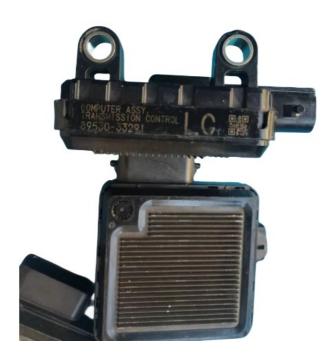

# Hotsale Driver Fuel Injector ECU OEM 89530 - 33291 Fit For Toyota

## **Detailed Description:**

Hotsale Auto Parts Driver Injector ECU OEM 89530-33291 Fit For Toyota

| Part Name         | Driver Injector ECU                                       |
|-------------------|-----------------------------------------------------------|
| OEM               | 89530-33291                                               |
| Car Model         | For toyota                                                |
| Quality           | High Level                                                |
| Warranty          | 6 months                                                  |
| MOQ               | 10 pcs                                                    |
| Brand Name        | xutlin                                                    |
|                   | By DHL/FEDEX/UPS,By Air,By Sea                            |
| Payment Way       | T/T, Paypal,Western Union                                 |
|                   | Neutral Packing or As Customers' Request                  |
| II IAIIWARW I IMA | Within 3 days for small quantity,10 days60 days for large |
|                   | quantity                                                  |

# **Product Pictures:**