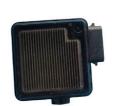

# Hotsale Driver Fuel Injector ECU OEM 89530 - 33291 Fit For Toyota

## **Detailed Description:**

Hotsale Auto Parts Driver Injector ECU OEM 89530-33291 Fit For Toyota

| Part Name         | Driver Injector ECU                                       |
|-------------------|-----------------------------------------------------------|
| OEM               | 89530-33291                                               |
| Car Model         | For toyota                                                |
| Quality           | High Level                                                |
| Warranty          | 6 months                                                  |
| MOQ               | 10 pcs                                                    |
| Brand Name        | xutlin                                                    |
|                   | By DHL/FEDEX/UPS,By Air,By Sea                            |
| Payment Way       | T/T, Paypal,Western Union                                 |
|                   | Neutral Packing or As Customers' Request                  |
| II IAIIWARW I IMA | Within 3 days for small quantity,10 days60 days for large |
|                   | quantity                                                  |