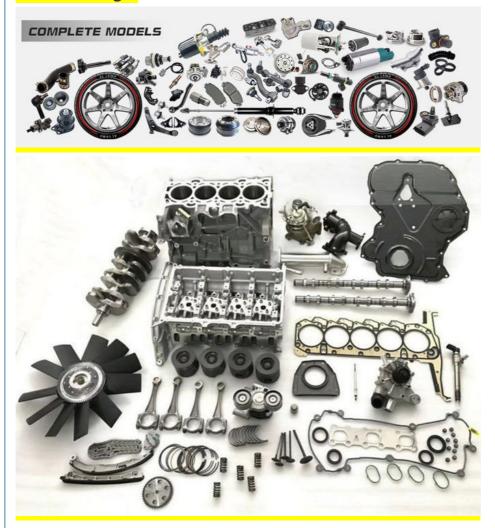

| High Level                                                |
| Warranty          | 6 months                                                  |
| MOQ               | 10 pcs                                                    |
| Brand Name        | xutlin                                                    |
|                   | By DHL/FEDEX/UPS,By Air,By Sea                            |
| Payment Way       | T/T, Paypal,Western Union                                 |
|                   | Neutral Packing or As Customers' Request                  |
| II IAIIWARW I IMA | Within 3 days for small quantity,10 days60 days for large |
|                   | quantity                                                  |

# **Product Pictures:**



# Payment &Shipment:



# **Product Range:**



Car Model:



# xutlin Market:



## FAQ:

Q1. What is your terms of packing?

A: Generally, we pack our goods in neutral white boxes and brown cartons. If you have legally registered patent, we can pack the goods as your requirement.

Q2. What is your terms of payment?

A: T/T 30% as deposit, and 70% before delivery. We'll show you the photos of the products and packages before you pay the balance.

Q3. What is your terms of delivery?

A: EXW, FOB, CFR, CIF, DDU.

Q4. How about your delivery time?

A: Generally, I will send goods within 3 days if I have stocks after receiving your advance payment. The specific delivery time depends

on the items and the quantity of your order.

Q5. Can you produce according to the samples?

A: Yes, we can produce by your samples or technical drawings. W