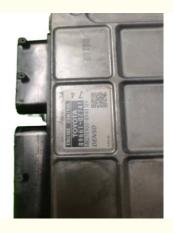

# Hotsale ECU Injection OEM 89661-0Z741 Fit For Toyota Densor ECU Engine Control

### **Basic Information**

- Place of Origin:
- Brand Name:
- Certification:
- Model Number:
- Minimum Order Quantity:
- Price:
- Packaging Details:
- Delivery Time:
- Payment Terms:
- Supply Ability:





#### **Product Specification**

- Car Model:
- Size:
- Warranty:
- Type:
- Description:
- MOQ:
- Packaging:
- Part Type:
- Payment Term:
- Weight:
- Voltage:
- Highlight:

Standard 6 Months

For Toyota

10000 pcs /month

- Driver Injector ECU
- Used
  - 10 Pieces Carton/Pallet/Customized
  - Spare Parts
    - T/T/L/C/Western Union/Paypal
      - Medium
    - 12V
    - - Hotsale ecu injection, ecu injection 89661-0Z741, ecu engine control For Toyota



Our Product Introduction

# **Product Description**

### **Detailed Description:**

Hotsale Auto Parts Driver Injector ECU OEM 89661-0Z741 Fit For Toyota Densor ECU Engine Control

| Part Name                      | Driver Injector ECU                                                   |
|--------------------------------|--------------------