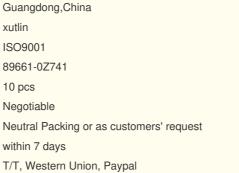

# Hotsale ECU Injection OEM 89661-0Z741 Fit For Toyota Densor ECU Engine Control

### **Basic Information**

- Place of Origin:
- Brand Name:
- Certification:
- Model Number:
- Minimum Order Quantity:
- Price:
- Packaging Details:
- Delivery Time:
- Payment Terms:
- Supply Ability:





#### **Product Specification**

- Car Model:
- Size:
- Warranty:
- Type:
- Description:
- MOQ:
- Packaging:
- Part Type:
- Payment Term:
- Weight:
- Voltage:
- Highlight:

Standard 6 Months

For Toyota

10000 pcs /month

- Driver Injector ECU
- Used
  - 10 Pieces Carton/Pallet/Customized
  - Spare Parts
    - T/T/L/C/Western Union/Paypal
      - Medium
    - 12V
    - - Hotsale ecu injection, ecu injection 89661-0Z741, ecu engine control For Toyota



Our Product Introduction

# **Product Description**

### **Detailed Description:**

Hotsale Auto Parts Driver Injector ECU OEM 89661-0Z741 Fit For Toyota Densor ECU Engine Control

| Part Name                      | Driver Injector ECU                                                   |
|--------------------------------|------------------