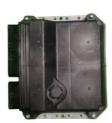

# Hotsale ECU Injection OEM 89661-0Z741 Fit For Toyota Densor ECU Engine Control

### **Basic Information**

- Place of Origin:
- Brand Name:
- Certification:
- Model Number:
- Minimum Order Quantity:
- Price:
- Packaging Details:
- Delivery Time:
- Payment Terms:
- Supply Ability:





#### **Product Specification**

- Car Model:
- Size:
- Warranty:
- Type:
- Description:
- MOQ:
- Packaging:
- Part Type:
- Payment Term:
- Weight:
- Voltage:
- Highlight:

Standard 6 Months

For Toyota

10000 pcs /month

- Driver Injector ECU
- Used
  - 10 Pieces Carton/Pallet/Customized
  - Spare Parts
    - T/T/L/C/Western Union/Paypal
      - Medium
    - 12V
    - - Hotsale ecu injection, ecu injection 89661-0Z741, ecu engine control For Toyota



Our Product Introduction

# **Product Description**

### **Detailed Description:**

Hotsale Auto Parts Driver Injector ECU OEM 89661-0Z741 Fit For Toyota Densor ECU Engine Control

| Part Name                      | Driver Injector ECU                                                   |
|--------------------------------|-----------------------------------------------------------------------|
| OEM                            | 89661-0Z741                                                           |
| Car Model                      | For toyota                                                            |
| Quality                        | High Level                                                            |
| Warranty                       | 6 months