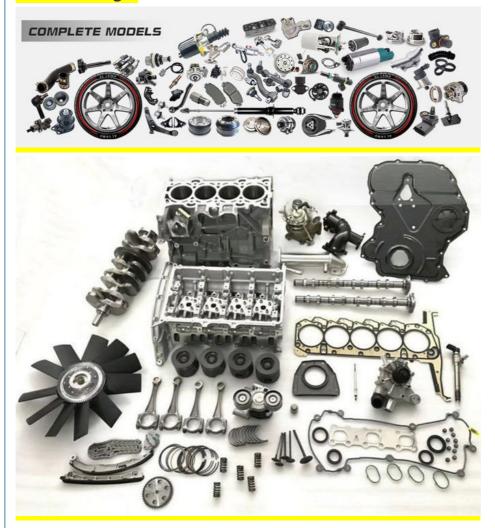

|
| Quality         | High Level                                                         |
| Warranty        | 6 months                                                           |
| MOQ             | 10 pcs                                                             |
| 1               | xutlin                                                             |
| Shipping Way    | By DHL/FEDEX/UPS,By Air,By Sea                                     |
| Payment Way     | T/T, Paypal,Western Union                                          |
|                 | Neutral Packing or As Customers' Request                           |
| IIIAIIWARW IIMA | Within 3 days for small quantity,10 days60 days for large quantity |

## **Product Pictures:**



# Payment &Shipment:



# **Product Range:**



Car Model:



## xutlin Market:



#### FAQ:

Q1. What is your terms of packing?

A: Generally, we pack our goods in neutral white boxes and brown cartons. If you have legally registered patent, we can pack the goods as your requirement.

Q2. What is your terms of payment?

A: T/T 30% as deposit, and 70% before delivery. We'll show you the photos of the products and packages before you pay the balance.

Q3. What is your terms of delivery?

A: EXW, FOB, CFR, CIF, DDU.

Q4. How about your delivery time?

A: Generally, I will send goods within 3 days if I have stocks after receiving your advance payment. The specific delivery time depends

on the items and the quantity of your order.

Q5. Can you produce according to the samples?

A: Yes, we can produce by your samples or technical drawings