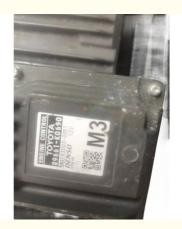

## **Product Pictures:**

### **Detailed Description:**

Auto Parts Driver Injector ECU Densor ECU OEM 89661-K0690 Fit For Toyota Yaris Engine Control

| Part Name       | Driver Injector ECU                                                |
|-----------------|--------------------------------------------------------------------|
| OEM             | 89661-K0690                                                        |
| Car Model       | For toyota yaris                                                   |
| Quality         | High Level                                                         |
| Warranty        | 6 months                                                           |
| MOQ             | 10 pcs                                                             |
| 1               | xutlin                                                             |
| Shipping Way    | By DHL/FEDEX/UPS,By Air,By Sea                                     |
| Payment Way     | T/T, Paypal,Western Union                                          |
|                 | Neutral Packing or As Customers' Request                           |
| IIIAIIWARW IIMA | Within 3 days for small quantity,10 days60 days for large quantity |