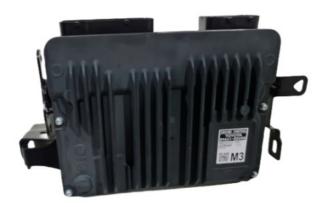

## **Product Pictures:**

### **Detailed Description:**

Auto Parts Driver Injector ECU Densor ECU OEM 89661-K0690 Fit For Toyota Yaris Engine Control

| Part Name       | Driver Injector ECU                                                |
|-----------------|--------------------------------------------------------------------|
| OEM             | 89661-K0690                                                        |
| Car Model       | For toyota yaris                                                   |
| Quality         | High Level                                                         |
| Warranty        | 6 months                                                           |
| MOQ             | 10 pcs                                                             |
| 1               | xutlin                                                             |
| Shipping Way    | By DHL/FEDEX/UPS,By Air,By Sea                                     |
| Payment Way     | T/T, Paypal,Western Union                                          |
|                 | Neutral Packing or As Customers' Request                           |
| IIIAIIWARW IIMA | Within 3 days for small quantity,10 days60 days for large quantity |