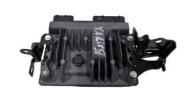

## **Product Pictures:**

### **Detailed Description:**

Auto Parts Driver Injector ECU Densor ECU OEM 89661-K0690 Fit For Toyota Yaris Engine Control

| Part Name       | Driver Injector ECU                                                |
|-----------------|--------------------------------------------------------------------|
| OEM             | 89661-K0690                                                        |
| Car Model       | For toyota yaris                                                   |
| Quality         | High Level                                                         |
| Warranty        | 6 months                                                           |
| MOQ             | 10 pcs                                                             |
| 1               | xutlin                                                             |
| Shipping Way    | By DHL/FEDEX/UPS,By Air,By Sea                                     |
| Payment Way     | T/T, Paypal,Western Union                                          |
|                 | Neutral Packing or As Customers' Request                           |
| IIIAIIWARW IIMA | Within 3 days for small quantity,10 days60 days for large quantity |