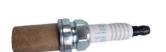

# OEM Automobile Engine Spark Plug 12290-RB0-J11 Iridium Spark Plugs For Honda

#### **Basic Information**

• Place of Origin: Guangdong, China

Brand Name: xutlin
Certification: ISO9001
Model Number: 12290-RB0-J11

Minimum Order Quantity: 10 pcsPrice: Negotiable

Packaging Details: Neutral Packing or as customers' request

• Delivery Time: within 7 days

Payment Terms: T/T, Western Union, Paypal

• Supply Ability: 1000 sets /month



## **Product Specification**

• Car Model: For Honda

• Size: Standard/Customized

Warranty: 6 Months
Type: Spark Plug
Description: Brand New
MOQ: 10 PCS
Material: Iridium

• Packaging: Carton/Pallet/Customized

• Part Type: Spare Parts

• Payment Term: T/T/L/C/Western Union/Paypal

• Weight: Light

• Highlight: **OEM engine spark plug**,

Automobile engine spark plug, 12290-RB0-J11



# **Product Description**

### **Detailed Description:**

Auto Engine Spark Plugs OEM 12290-RB0-J11 Iridium Spark Plugs Fit For Honda

| Part Name       | Engine Spark Plugs                                                 |
|-----------------|--------------------------------------------------------------------|
| OEM             | 12290-RB0-J11                                                      |
| Car M