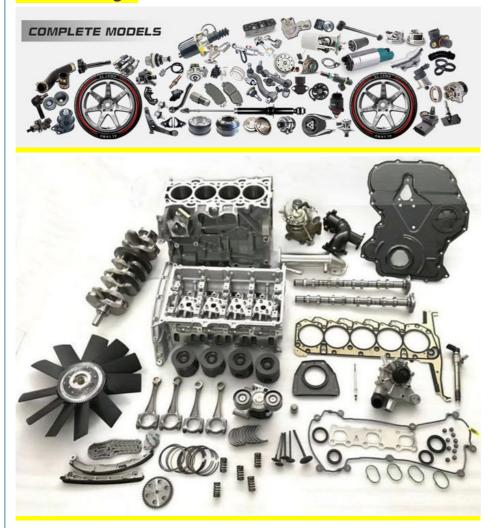

|
| Quality         | High Level                                                         |
| Warranty        | 6 months                                                           |
| MOQ             | 10 pcs                                                             |
|                 | xutlin                                                             |
|                 | By DHL/FEDEX/UPS,By Air,By Sea                                     |
| Payment Way     | T/T, Paypal,Western Union                                          |
|                 | Neutral Packing or As Customers' Request                           |
| IIIDIIWARW IIMA | Within 3 days for small quantity,10 days60 days for large quantity |

# **Product Pictures:**



# Payment &Shipment:



# **Product Range:**



Car Model:



# xutlin Market:



### FAQ:

Q1. What is your terms of packing?

A: Generally, we pack our goods in neutral white boxes and brown cartons. If you have legally registered patent, we can pack the goods as your requirement.

Q2. What is your terms of payment?

A: T/T 30% as deposit, and 70% before delivery. We'll show you the photos of the products and packages before you pay the balance.

Q3. What is your terms of delivery?

A: EXW, FOB, CFR, CIF, DDU.

Q4. How about your delivery time?

A: Generally, I will send goods within 3 days if I have stocks after receiving your advance payment. The specific delivery time depends

on the items and the quantity of your order.

Q5. Can you produce according to the samples?

A: Yes, we can produce by your samples or technical drawings.