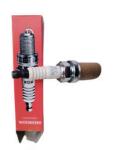

ark Plug 12290-RB0-J11 Iridium Spark Plugs For Honda

#### **Basic Information**

• Place of Origin: Guangdong, China

Brand Name: xutlin
Certification: ISO9001
Model Number: 12290-RB0-J11

Minimum Order Quantity: 10 pcsPrice: Negotiable

Packaging Details: Neutral Packing or as customers' request

• Delivery Time: within 7 days

Payment Terms: T/T, Western Union, Paypal

• Supply Ability: 1000 sets /month



## **Product Specification**

• Car Model: For Honda

• Size: Standard/Customized

Warranty: 6 Months
Type: Spark Plug
Description: Brand New
MOQ: 10 PCS
Material: Iridium

• Packaging: Carton/Pallet/Customized

• Part Type: Spare Parts

• Payment Term: T/T/L/C/Western Union/Paypal

• Weight: Light

• Highlight: **OEM engine spark plug**,

Automobile engine spark plug, 12290-RB0-J11



# **Product Description**

### **Detailed Description:**

Auto Engine Spark Plugs OEM 12290-RB0-J11 Iridium Spark Plugs Fit For Honda

| Part Name       | Engine Spark Plugs                                                 |
|-----------------|--------------------------------------------------------------------|
| OEM             | 12290-RB0-J11                                                      |
| Car Model       | For honda                                                          |
| Quality         | High Level                                                         |
| Warranty        | 6 months                                                           |
| MOQ             | 10 pcs                                                             |
|                 | xutlin