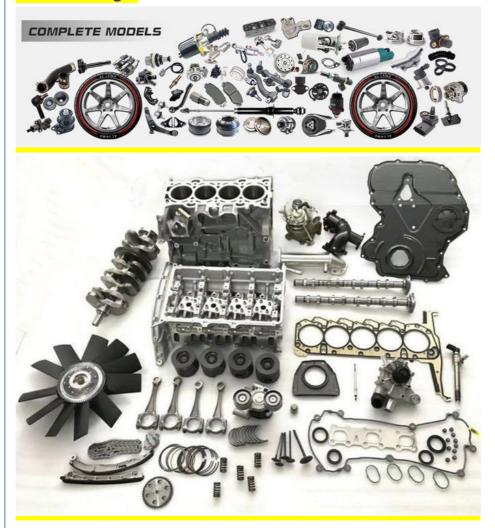

|
|               | High Level                                                         |
| Warranty      | 6 months                                                           |
|               | 10 pcs                                                             |
| Brand Name    | xutlin                                                             |
|               | By DHL/FEDEX/UPS,By Air,By Sea                                     |
| Payment Way   | T/T, Paypal,Western Union                                          |
| Packing       | Neutral Packing or As Customers' Request                           |
| Delivery Time | Within 3 days for small quantity,10 days60 days for large quantity |

# **Product Pictures:**



# Payment &Shipment:



# **Product Range:**



Car Model:



# xutlin Market:



### FAQ:

Q1. What is your terms of packing?

A: Generally, we pack our goods in neutral white boxes and brown cartons. If you have legally registered patent, we can pack the goods as your requirement.

Q2. What is your terms of payment?

A: T/T 30% as deposit, and 70% before delivery. We'll show you the photos of the products and packages before you pay the balance.

Q3. What is your terms of delivery?

A: EXW, FOB, CFR, CIF, DDU.

Q4. How about your delivery time?

A: Generally, I will send goods within 3 days if I have stocks after receiving your advance payment. The specific delivery time depends

on the items and the quantity of your order.

Q5. Can you produce according to the samples?

A: Yes, we can produce by your samples or technical drawings.