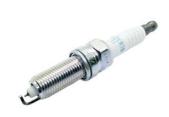

ium Spark Plugs For Hyundai

### **Basic Information**

. Place of Origin: Guangdong, China

. Brand Name: xutlin ISO9001 · Certification: Model Number: 18846-11070 • Minimum Order Quantity: 10 pcs • Price: Negotiable

 Packaging Details: Neutral Packing or as customers' request

• Delivery Time: within 7 days

Payment Terms: T/T, Western Union, Paypal

. Supply Ability: 1000 sets /month



## **Product Specification**

Car Model: For Hyundai Kia · Size: Standard/Customized

• Warranty: 6 Months Spark Plug • Type: • Description: **Brand New** 10 PCS • MOQ: Iridium Material:

Carton/Pallet/Customized • Packaging:

• Part Type: Spare Parts

• Payment Term: T/T/L/C/Western Union/Paypal

Weight: Light

· Highlight: Auto Engine Spark Plugs For kia,

Engine Spark Plugs For hyundai, 18846 11070



### **Detailed Description:**

High Quality Auto Engine Spark Plugs OEM 18846-11070 Iridium Spark Plugs Fit For hyundai kia

| Part Name     | Engine Spark Plugs                                                 |
|---------------|--------------------------------------------------------------------|
| OEM           | 18846-11070                                                        |
| Car Model     | For hyundai kia                                                    |
|               | High Level                                                         |
| Warranty      | 6 months                                                           |
|               | 10 pcs                                                             |
| Brand Name    | xutlin