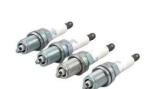

# Auto Engine Spark Plugs Auto 18846-11070 Iridium Spark Plugs For Hyundai

### **Basic Information**

. Place of Origin: Guangdong, China

. Brand Name: xutlin ISO9001 · Certification: Model Number: 18846-11070 • Minimum Order Quantity: 10 pcs • Price: Negotiable

 Packaging Details: Neutral Packing or as customers' request

• Delivery Time: within 7 days

Payment Terms: T/T, Western Union, Paypal

. Supply Ability: 1000 sets /month



## **Product Specification**

Car Model: For Hyundai Kia · Size: Standard/Customized

• Warranty: 6 Months Spark Plug • Type: • Description: **Brand New** 10 PCS • MOQ: Iridium Material:

Carton/Pallet/Customized • Packaging:

• Part Type: Spare Parts

• Payment Term: T/T/L/C/Western Union/Paypal

Weight: Light

· Highlight: Auto Engine Spark Plugs For kia,

Engine Spark Plugs For hyundai, 18846 11070



### **Detailed Description:**

High Quality Auto Engine Spark Plugs OEM 18846-11070 Iridium Spark Plugs Fit For hyundai kia

| Part Name     | Engine Spark Plugs                                                 |
|---------------|--------------------------------------------------------------------|
| OEM           | 18846-11070                                                        |
| Ca