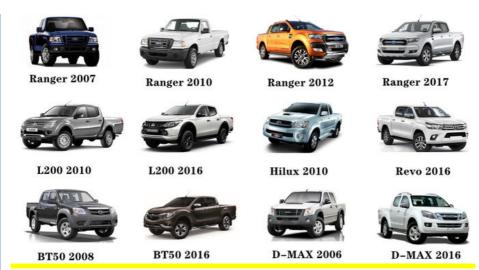

|
|               | High Level                                                         |
| Warranty      | 6 months                                                           |
|               | 10 pcs                                                             |
| Brand Name    | xutlin                                                             |
|               | By DHL/FEDEX/UPS,By Air,By Sea                                     |
| Payment Way   | T/T, Paypal,Western Union                                          |
| Packing       | Neutral Packing or As Customers' Request                           |
| Delivery Time | Within 3 days for small quantity,10 days60 days for large quantity |

# **Product Pictures:**



# Payment &Shipment:



# **Product Range:**



Car Model:



# xutlin Market:



### FAQ:

Q1. What is your terms of packing?

A: Generally, we pack our goods in neutral white boxes and brown cartons. If you have legally registered patent, we can pack the goods as your requirement.

Q2. What is your terms of payment?

A: T/T 30% as deposit, and 70% before delivery. We'll show you the photos of the products and packages before you pay the balance.

Q3. What is your terms of delivery?

A: EXW, FOB, CFR, CIF, DDU.

Q4. How about your delivery time?

A: Generally, I will send goods within 3 days if I have stocks after receiving your advance payment. The specific delivery time depends

on the items and the quantity of your order.

Q5. Can you produce according to the samples?

A: Yes, we can produce by your samples or technical drawings. We can build t