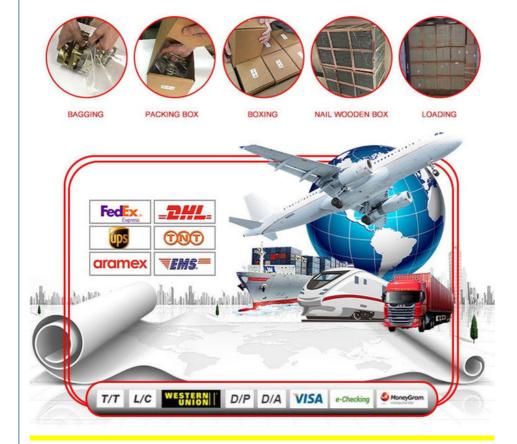

|
|               | High Level                                                         |
| Warranty      | 6 months                                                           |
|               | 10 pcs                                                             |
| Brand Name    | xutlin                                                             |
|               | By DHL/FEDEX/UPS,By Air,By Sea                                     |
| Payment Way   | T/T, Paypal,Western Union                                          |
| Packing       | Neutral Packing or As Customers' Request                           |
| Delivery Time | Within 3 days for small quantity,10 days60 days for large quantity |

# **Product Pictures:**



# Payment &Shipment:



# **Product Range:**



Car Model:



# xutlin Market:



### FAQ:

Q1. What is your terms of packing?

A: Generally, we pack our goods in neutral white boxes and brown cartons. If you have legally registered patent, we can pack the goods as your requirement.

Q2. What is your terms of payment?

A: T/T 30% as deposit, and 70% before delivery. We'll show you the photos of the products and packages before you pay the balance.

Q3. What is your terms of delivery?

A: EXW, FOB, CFR, CIF, DDU.

Q4. How about your delivery time?

A: Generally, I will send goods within 3 days if I have stocks after receiving your advance payment. The specific delivery time depends

on the items and the quantity of your order.

Q5. Can you produce according to the samples?

A: Yes, we can produce by your samples