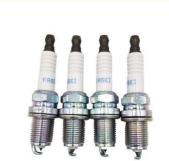

## MN163236 Engine Spark Plugs Iridium Material OEM For Mitsubishi

#### **Basic Information**

XUTLIN ®

Place of Origin: Guangdong, China

Brand Name: xutlin
Certification: ISO9001
Model Number: MN163236
Minimum Order Quantity: 10 pcs
Price: Negotiable

Packaging Details: Neutral Packing or as customers' request

• Delivery Time: within 7 days

Payment Terms: T/T, Western Union, Paypal

• Supply Ability: 1000 sets /month



### **Product Specification**

Car Model: For Mitsubishi

• Size: Standard/Customized

Warranty: 6 Months
Type: Spark Plug
Description: Brand New
MOQ: 10 PCS
Material: Iridium

• Packaging: Carton/Pallet/Customized

• Part Type: Spare Parts

• Payment Term: T/T/L/C/Western Union/Paypal

• Weight: Light

• Highlight: Engine Spark Plugs for Mitsubishi,

Engine Spark Plugs Iridium material, MN163236



### **Product Description**

## **Detailed Description:**

High Quality Auto Engine Spark Plugs OEM MN163236 Iridium Spark Plugs for Mitsubishi

| Part Name       | Engine Spark Plugs                                                 |
|-----------------|--------------------------------------------------------------------|
| OEM             | MN163236