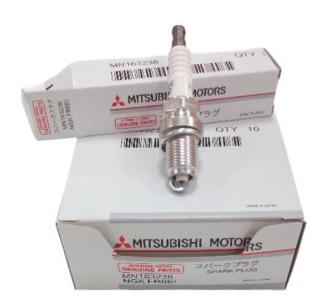

ubishi                                                     |
|                 | High Level                                                         |
|                 | 6 months                                                           |
| MOQ             | 10 pcs                                                             |
|                 | xutlin                                                             |
|                 | By DHL/FEDEX/UPS,By Air,By Sea                                     |
| Payment Way     | T/T, Paypal,Western Union                                          |
| Packing         | Neutral Packing or As Customers' Request                           |
| IIIDIIWARW IIMA | Within 3 days for small quantity,10 days60 days for large quantity |

## **Product Pictures:**



# Payment &Shipment:



# **Product Range:**



Car Model:



# xutlin Market:



#### FAQ:

Q1. What is your terms of packing?

A: Generally, we pack our goods in neutral white boxes and brown cartons. If you have legally registered patent, we can pack the goods as your requirement.

Q2. What is your terms of payment?

A: T/T 30% as deposit, and 70% before delivery. We'll show you the photos of the products and packages before you pay the balance.

Q3. What is your terms of delivery?

A: EXW, FOB, CFR, CIF, DDU.

Q4. How about your delivery time?

A: Generally, I will send goods within 3 days if I have stocks after receiving your advance payment. The specific delivery time depends

on the items and the quantity of your order.

Q5. Can you produce according to the samples?

A: Yes, we ca