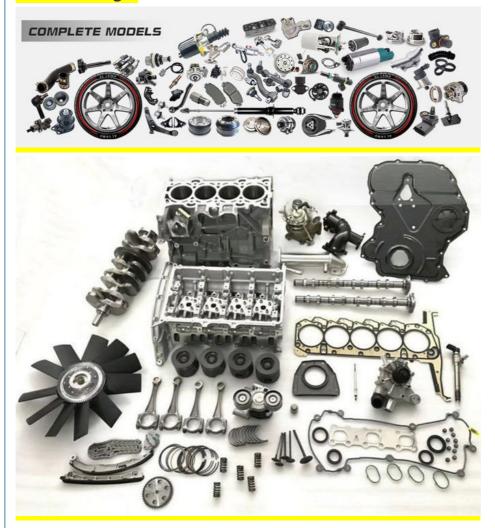

|
|                 | High Level                                                         |
|                 | 6 months                                                           |
| MOQ             | 10 pcs                                                             |
|                 | xutlin                                                             |
|                 | By DHL/FEDEX/UPS,By Air,By Sea                                     |
| Payment Way     | T/T, Paypal,Western Union                                          |
| Packing         | Neutral Packing or As Customers' Request                           |
| IIIDIIWARW IIMA | Within 3 days for small quantity,10 days60 days for large quantity |

## **Product Pictures:**



# Payment &Shipment:



# **Product Range:**



Car Model:



# xutlin Market:



#### FAQ:

Q1. What is your terms of packing?

A: Generally, we pack our goods in neutral white boxes and brown cartons. If you have legally registered patent, we can pack the goods as your requirement.

Q2. What is your terms of payment?

A: T/T 30% as deposit, and 70% before delivery. We'll show you the photos of the products and packages before you pay the balance.

Q3. What is your terms of delivery?

A: EXW, FOB, CFR, CIF, DDU.

Q4. How about your delivery time?

A: Generally, I will send goods within 3 days if I have stocks after receiving your advance payment. The specific delivery time depends

on the items and the quantity of your order.

Q5. Can you produce according to the samples?

A: Yes, we can produce by your samples or technical drawings.