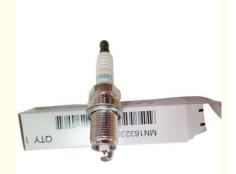

Iridium Material OEM For Mitsubishi

#### **Basic Information**

XUTLIN ®

Place of Origin: Guangdong, China

Brand Name: xutlin
Certification: ISO9001
Model Number: MN163236
Minimum Order Quantity: 10 pcs
Price: Negotiable

Packaging Details: Neutral Packing or as customers' request

• Delivery Time: within 7 days

Payment Terms: T/T, Western Union, Paypal

• Supply Ability: 1000 sets /month



### **Product Specification**

Car Model: For Mitsubishi

• Size: Standard/Customized

Warranty: 6 Months
Type: Spark Plug
Description: Brand New
MOQ: 10 PCS
Material: Iridium

• Packaging: Carton/Pallet/Customized

• Part Type: Spare Parts

• Payment Term: T/T/L/C/Western Union/Paypal

• Weight: Light

• Highlight: Engine Spark Plugs for Mitsubishi,

Engine Spark Plugs Iridium material, MN163236



### **Product Description**

## **Detailed Description:**

High Quality Auto Engine Spark Plugs OEM MN163236 Iridium Spark Plugs for Mitsubishi

| Part Name       | Engine Spark Plugs                                                 |
|-----------------|--------------------------------------------------------------------|
| OEM             | MN163236                                                           |
| Car Model       | For Mitsubishi                                                     |
|                 | High Level                                                         |
|                 | 6 months                                                           |
| MOQ             | 10 pcs                                                             |
|                 | xutlin