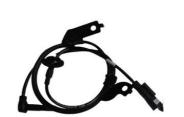

## **Product Pictures:**

### **Detailed Description:**

Auto Engine Sensors OEM 4670A031 ABS Wheel Speed Sensors for Mitsubishi Lancer Front Left Sensor

| Part Name           | ABS Wheel Speed Sensor                                             |
|---------------------|--------------------------------------------------------------------|
| OEM                 | 4670A031                                                           |
| Car Model           | For Mitsubishi                                                     |
| Quality             | High Level                                                         |
| Warranty            | 6 months                                                           |
| MOQ                 | 10 pcs                                                             |
| 1                   | xutlin                                                             |
| <b>Shipping Way</b> | By DHL/FEDEX/UPS,By Air,By Sea                                     |
| Payment Way         | T/T, Paypal,Western Union                                          |
| _                   | Neutral Packing or As Customers' Request                           |
| II JAIIVARV I IMA   | Within 3 days for small quantity,10 days60 days for large quantity |