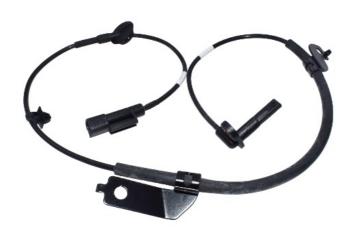

## **Product Pictures:**

### **Detailed Description:**

Auto Engine Sensors OEM 4670A031 ABS Wheel Speed Sensors for Mitsubishi Lancer Front Left Sensor

| Part Name           | ABS Wheel Speed Sensor                                             |
|---------------------|--------------------------------------------------------------------|
| OEM                 | 4670A031                                                           |
| Car Model           | For Mitsubishi                                                     |
| Quality             | High Level                                                         |
| Warranty            | 6 months                                                           |
| MOQ                 | 10 pcs                                                             |
| 1                   | xutlin                                                             |
| <b>Shipping Way</b> | By DHL/FEDEX/UPS,By Air,By Sea                                     |
| Payment Way         | T/T, Paypal,Western Union                                          |
| _                   | Neutral Packing or As Customers' Request                           |
| II JAIIVARV I IMA   | Within 3 days for small quantity,10 days60 days for large quantity |