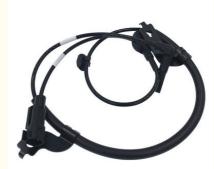

## **Product Pictures:**

### **Detailed Description:**

Auto Engine Sensors OEM 4670A031 ABS Wheel Speed Sensors for Mitsubishi Lancer Front Left Sensor

| Part Name           | ABS Wheel Speed Sensor                                             |
|---------------------|--------------------------------------------------------------------|
| OEM                 | 4670A031                                                           |
| Car Model           | For Mitsubishi                                                     |
| Quality             | High Level                                                         |
| Warranty            | 6 months                                                           |
| MOQ                 | 10 pcs                                                             |
| 1                   | xutlin                                                             |
| <b>Shipping Way</b> | By DHL/FEDEX/UPS,By Air,By Sea                                     |
| Payment Way         | T/T, Paypal,Western Union                                          |
| _                   | Neutral Packing or As Customers' Request                           |
| II JAIIVARV I IMA   | Within 3 days for small quantity,10 days60 days for large quantity |