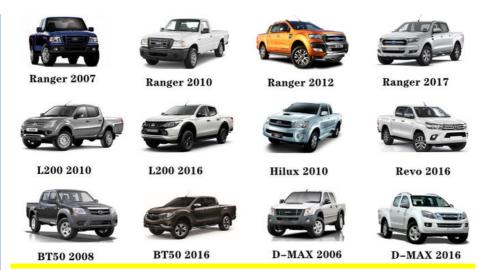

Level                                                |
| Warranty          | 6 months                                                  |
| MOQ               | 10 pcs                                                    |
| Brand Name        | xutlin                                                    |
|                   | By DHL/FEDEX/UPS,By Air,By Sea                            |
| Payment Way       | T/T, Paypal,Western Union                                 |
|                   | Neutral Packing or As Customers' Request                  |
| II IAIIWARW I IMA | Within 3 days for small quantity,10 days60 days for large |
|                   | quantity                                                  |

## **Product Pictures:**



# Payment &Shipment:



# **Product Range:**



Car Model:



# xutlin Market:



#### FAQ:

Q1. What is your terms of packing?

A: Generally, we pack our goods in neutral white boxes and brown cartons. If you have legally registered patent, we can pack the goods as your requirement.

Q2. What is your terms of payment?

A: T/T 30% as deposit, and 70% before delivery. We'll show you the photos of the products and packages before you pay the balance.

Q3. What is your terms of delivery?

A: EXW, FOB, CFR, CIF, DDU.

Q4. How about your delivery time?

A: Generally, I will send goods within 3 days if I have stocks after receiving your advance payment. The specific delivery time depends

on the items and the quantity of your order.

Q5. Can you produce according to the samples?

A: Yes, we can produce by your samples or technical drawings. We can build