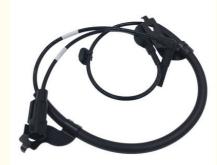

ront Right** Sensor

#### **Basic Information**

. Place of Origin: Guangdong, China

. Brand Name: xutlin ISO9001 · Certification: 4670A032 Model Number: • Minimum Order Quantity: 10 pcs • Price: Negotiable

Neutral Packing or as customers' request Packaging Details:

• Delivery Time: within 7 days

Payment Terms: T/T, Western Union, Paypal

10000 PCS /month . Supply Ability:



### **Product Specification**

· Car Model: For Mitsubishi Lancer · Size: Standard/Customized

6 Months • Warranty:

**ABS Speed Sensor** • Type:

• Description: **Brand New** 10 Pieces • MOQ:

Carton/Pallet/Customized · Packaging:

• Part Type: Spare Parts

• Payment Term: T/T/L/C/Western Union/Paypal

• Weight: Light

• Highlight: ABS Wheel Speed Sensors for Mitsubishi,

Light ABS Wheel Speed Sensors, 4670A032



## **Detailed Description:**

Auto Engine Sensors OEM 4670A032 ABS Wheel Speed Sensors for Mitsubishi Lancer Front Right Sensor

| Part Name         | ABS Wheel Speed Sensor                                    |
|-------------------|-----------------------------------------------------------|
| OEM               | 4670A032                                                  |
| Car Model         | For Mitsubishi                                            |
| Quality           | High Level                                                |
| Warranty          | 6 months                                                  |
| MOQ               | 10 pcs                                                    |
| Brand Name        | xutlin                                                    |
|