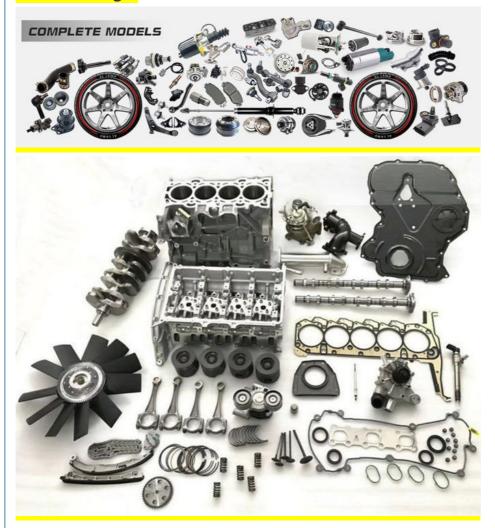

| High Level                                                |
| Warranty          | 6 months                                                  |
| MOQ               | 10 pcs                                                    |
| Brand Name        | xutlin                                                    |
|                   | By DHL/FEDEX/UPS,By Air,By Sea                            |
| Payment Way       | T/T, Paypal,Western Union                                 |
|                   | Neutral Packing or As Customers' Request                  |
| II IAIIWARW I IMA | Within 3 days for small quantity,10 days60 days for large |
|                   | quantity                                                  |

## **Product Pictures:**



# Payment &Shipment:



# **Product Range:**



Car Model:



# xutlin Market:



#### FAQ:

Q1. What is your terms of packing?

A: Generally, we pack our goods in neutral white boxes and brown cartons. If you have legally registered patent, we can pack the goods as your requirement.

Q2. What is your terms of payment?

A: T/T 30% as deposit, and 70% before delivery. We'll show you the photos of the products and packages before you pay the balance.

Q3. What is your terms of delivery?

A: EXW, FOB, CFR, CIF, DDU.

Q4. How about your delivery time?

A: Generally, I will send goods within 3 days if I have stocks after receiving your advance payment. The specific delivery time depends

on the items and the quantity of your order.

Q5. Can you produce according to the samples?

A: Yes, we can produce by your samples or technical drawings.