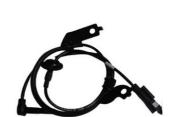

# **OEM 4670A032 ABS Wheel Speed Sensors For Mitsubishi Lancer Front Right** Sensor

#### **Basic Information**

. Place of Origin: Guangdong, China

. Brand Name: xutlin ISO9001 · Certification: 4670A032 Model Number: • Minimum Order Quantity: 10 pcs • Price: Negotiable

Neutral Packing or as customers' request Packaging Details:

• Delivery Time: within 7 days

Payment Terms: T/T, Western Union, Paypal

10000 PCS /month . Supply Ability:



### **Product Specification**

· Car Model: For Mitsubishi Lancer · Size: Standard/Customized

6 Months • Warranty:

**ABS Speed Sensor** • Type:

• Description: **Brand New** 10 Pieces • MOQ:

Carton/Pallet/Customized · Packaging:

• Part Type: Spare Parts

• Payment Term: T/T/L/C/Western Union/Paypal

• Weight: Light

• Highlight: ABS Wheel Speed Sensors for Mitsubishi,

Light ABS Wheel Speed Sensors, 4670A032



## **Detailed Description:**

Auto Engine Sensors OEM 4670A032 ABS Wheel Speed Sensors for Mitsubishi Lancer Front Right Sensor

| Part Name         | ABS Wheel Speed Sensor                                    |
|-------------------|-----------------------------------------------------------|
| OEM               | 4670A032                                                  |
| Ca