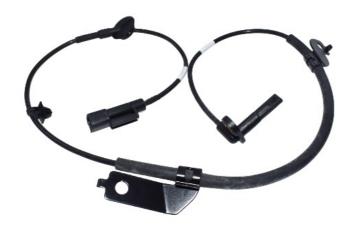

|
| Quality           | High Level                                                |
| Warranty          | 6 months                                                  |
| MOQ               | 10 pcs                                                    |
| Brand Name        | xutlin                                                    |
|                   | By DHL/FEDEX/UPS,By Air,By Sea                            |
| Payment Way       | T/T, Paypal,Western Union                                 |
|                   | Neutral Packing or As Customers' Request                  |
| II IAIIWARW I IMA | Within 3 days for small quantity,10 days60 days for large |
|                   | quantity                                                  |

## **Product Pictures:**



# Payment &Shipment:



# **Product Range:**



Car Model:



# xutlin Market:



#### FAQ:

Q1. What is your terms of packing?

A: Generally, we pack our goods in neutral white boxes and brown cartons. If you have legally registered patent, we can pack the goods as your requirement.

Q2. What is your terms of payment?

A: T/T 30% as deposit, and 70% before delivery. We'll show you the photos of the products and packages before you pay the balance.

Q3. What is your terms of delivery?

A: EXW, FOB, CFR, CIF, DDU.

Q4. How about your delivery time?

A: Generally, I will send goods within 3 days if I have stocks after receiving your advance payment. The specific delivery time depends

on the items and the quantity of your order.

Q5. Can you produce according to the samples?

A: Yes, we ca