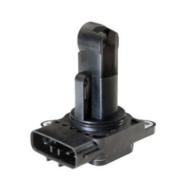

Auto Engine Air Flow Meter Sensor For Hiace

### **Basic Information**

• Place of Origin: Guangdong, China

Brand Name: xutlin
Certification: ISO9001
Model Number: 22204-0L010
Minimum Order Quantity: 10 pcs
Price: Negotiable

Packaging Details: Neutral Packing or as customers' request

• Delivery Time: within 7 days

Payment Terms: T/T, Western Union, Paypal

• Supply Ability: 10000 PCS /month



### **Product Specification**

• Car Model: For Hiace

• Size: Standard/Customized

• Warranty: 6 Months

• Type: Air Flow Meter Sensor

Description: Brand NewMOQ: 10 Pieces

• Packaging: Carton/Pallet/Customized

• Part Type: Spare Parts

• Payment Term: T/T/L/C/Western Union/Paypal

• Weight: Light

• Highlight: Auto Engine Air Flow Meter Sensor,

Air Flow Meter Sensor for Hiace, 22204 0L010



### **Product Description**

### **Detailed Description:**

Auto Engine Sensors OEM 22204-0L010 Air Flow Meter Sensor for Hiace

| Part Name       | Air Flow Meter Sensor                                              |
|-----------------|--------------------------------------------------------------------|
| OEM             | 22204-0L010                                                        |
| Car Model       | For Hiace                                                          |
| Quality         | High Level                                                         |
| Warranty        | 6 months                                                           |
| MOQ             | 10 pcs                                                             |
| Brand Name      | xutlin