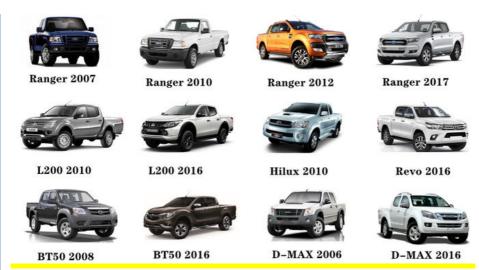

| Quality         | High Level                                                         |
| Warranty        | 6 months                                                           |
| MOQ             | 10 pcs                                                             |
| Brand Name      | xutlin                                                             |
|                 | By DHL/FEDEX/UPS,By Air,By Sea                                     |
| Payment Way     | T/T, Paypal,Western Union                                          |
|                 | Neutral Packing or As Customers' Request                           |
| IIIDIIWARW IIMA | Within 3 days for small quantity,10 days60 days for large quantity |

# **Product Pictures:**



# Payment &Shipment:



# **Product Range:**



Car Model:



# xutlin Market:



### FAQ:

Q1. What is your terms of packing?

A: Generally, we pack our goods in neutral white boxes and brown cartons. If you have legally registered patent, we can pack the goods as your requirement.

Q2. What is your terms of payment?

A: T/T 30% as deposit, and 70% before delivery. We'll show you the photos of the products and packages before you pay the balance.

Q3. What is your terms of delivery?

A: EXW, FOB, CFR, CIF, DDU.

Q4. How about your delivery time?

A: Generally, I will send goods within 3 days if I have stocks after receiving your advance payment. The specific delivery time depends

on the items and the quantity of your order.

Q5. Can you produce according to the samples?

A: Yes, we can produce by your samples or technical drawings. We can build t