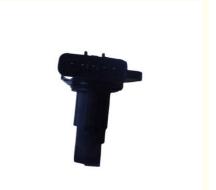

# OEM 22204-0L010 Auto Engine Air Flow Meter Sensor For Hiace

### **Basic Information**

• Place of Origin: Guangdong, China

Brand Name: xutlin
Certification: ISO9001
Model Number: 22204-0L010
Minimum Order Quantity: 10 pcs
Price: Negotiable

Packaging Details: Neutral Packing or as customers' request

• Delivery Time: within 7 days

Payment Terms: T/T, Western Union, Paypal

• Supply Ability: 10000 PCS /month



### **Product Specification**

• Car Model: For Hiace

• Size: Standard/Customized

• Warranty: 6 Months

• Type: Air Flow Meter Sensor

Description: Brand NewMOQ: 10 Pieces

• Packaging: Carton/Pallet/Customized

• Part Type: Spare Parts

• Payment Term: T/T/L/C/Western Union/Paypal

• Weight: Light

• Highlight: Auto Engine Air Flow Meter Sensor,

Air Flow Meter Sensor for Hiace, 22204 0L010



### **Product Description**

### **Detailed Description:**

Auto Engine Sensors OEM 22204-0L010 Air Flow Meter Sensor for Hiace

| Part Name       | Air Flow Meter Sensor                                              |
|-----------------|--------------------------------------------------------------------|
| OEM             | 22204-0L010                                                        |
|