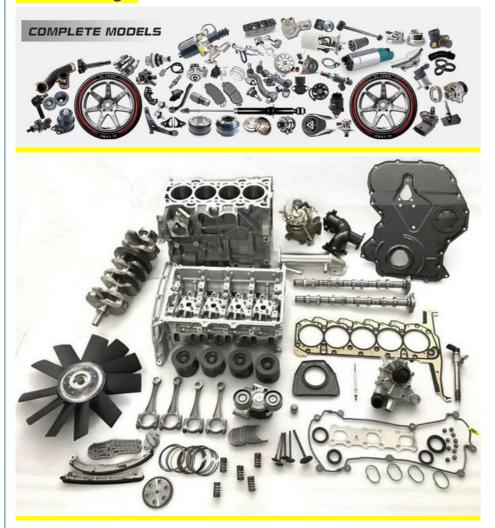

|
| Quality         | High Level                                                         |
| Warranty        | 6 months                                                           |
| MOQ             | 10 pcs                                                             |
| Brand Name      | xutlin                                                             |
|                 | By DHL/FEDEX/UPS,By Air,By Sea                                     |
| Payment Way     | T/T, Paypal,Western Union                                          |
|                 | Neutral Packing or As Customers' Request                           |
| IIIDIIWARW IIMA | Within 3 days for small quantity,10 days60 days for large quantity |

# **Product Pictures:**



# Payment &Shipment:



# **Product Range:**



Car Model:



# xutlin Market:



### FAQ:

Q1. What is your terms of packing?

A: Generally, we pack our goods in neutral white boxes and brown cartons. If you have legally registered patent, we can pack the goods as your requirement.

Q2. What is your terms of payment?

A: T/T 30% as deposit, and 70% before delivery. We'll show you the photos of the products and packages before you pay the balance.

Q3. What is your terms of delivery?

A: EXW, FOB, CFR, CIF, DDU.

Q4. How about your delivery time?

A: Generally, I will send goods within 3 days if I have stocks after receiving your advance payment. The specific delivery time depends

on the items and the quantity of your order.

Q5. Can you produce according to the samples?

A: Yes, we can produce by your samples or technical drawings.