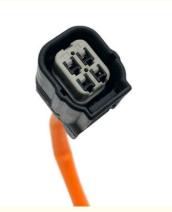

#### **Detailed Description:**

Auto Engine Sensors OEM 36531-RNA-A01 Oxygen Sensor for Honda Civic 2006-2011 year

| Part Name           | Oxygen Sensor                                                      |
|---------------------|--------------------------------------------------------------------|
| OEM                 | 36531-RNA-A01                                                      |
| Car Model           | For Honda Civic                                                    |
| Quality             | High Level                                                         |
| Warranty            | 6 months                                                           |
| MOQ                 | 10 pcs                                                             |
| 1                   | xutlin                                                             |
| <b>Shipping Way</b> | By DHL/FEDEX/UPS,By Air,By Sea                                     |
| Payment Way         | T/T, Paypal,Western Union                                          |
| _                   | Neutral Packing or As Customers' Request                           |
| II JAIIVARV I IMA   | Within 3 days for small quantity,10 days60 days for large quantity |

### **Product Pictures:**