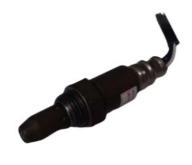

#### **Detailed Description:**

Auto Engine Sensors OEM 36531-RNA-A01 Oxygen Sensor for Honda Civic 2006-2011 year

| Part Name           | Oxygen Sensor                                                      |
|---------------------|--------------------------------------------------------------------|
| OEM                 | 36531-RNA-A01                                                      |
| Car Model           | For Honda Civic                                                    |
| Quality             | High Level                                                         |
| Warranty            | 6 months                                                           |
| MOQ                 | 10 pcs                                                             |
| 1                   | xutlin                                                             |
| <b>Shipping Way</b> | By DHL/FEDEX/UPS,By Air,By Sea                                     |
| Payment Way         | T/T, Paypal,Western Union                                          |
| _                   | Neutral Packing or As Customers' Request                           |
| II JAIIVARV I IMA   | Within 3 days for small quantity,10 days60 days for large quantity |

### **Product Pictures:**