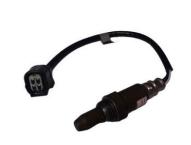

#### **Detailed Description:**

Auto Engine Sensors OEM 36531-RNA-A01 Oxygen Sensor for Honda Civic 2006-2011 year

| Part Name           | Oxygen Sensor                                                      |
|---------------------|--------------------------------------------------------------------|
| OEM                 | 36531-RNA-A01                                                      |
| Car Model           | For Honda Civic                                                    |
| Quality             | High Level                                                         |
| Warranty            | 6 months                                                           |
| MOQ                 | 10 pcs                                                             |
| 1                   | xutlin                                                             |
| <b>Shipping Way</b> | By DHL/FEDEX/UPS,By Air,By Sea                                     |
| Payment Way         | T/T, Paypal,Western Union                                          |
| _                   | Neutral Packing or As Customers' Request                           |
| II JAIIVARV I IMA   | Within 3 days for small quantity,10 days60 days for large quantity |

### **Product Pictures:**