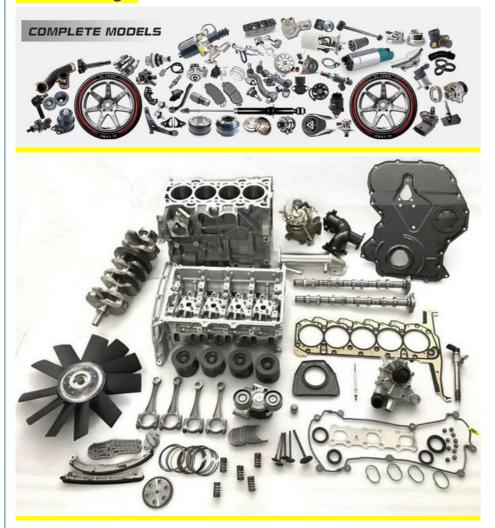

| High Level                                                         |
| Warranty            | 6 months                                                           |
| MOQ                 | 10 pcs                                                             |
| 1                   | xutlin                                                             |
| <b>Shipping Way</b> | By DHL/FEDEX/UPS,By Air,By Sea                                     |
| Payment Way         | T/T, Paypal,Western Union                                          |
| _                   | Neutral Packing or As Customers' Request                           |
| II JAIIVARV I IMA   | Within 3 days for small quantity,10 days60 days for large quantity |

### **Product Pictures:**



## Payment &Shipment:



## **Product Range:**



Car Model:



## xutlin Market:



#### FAQ:

Q1. What is your terms of packing?

A: Generally, we pack our goods in neutral white boxes and brown cartons. If you have legally registered patent, we can pack the goods as your requirement.

Q2. What is your terms of payment?

A: T/T 30% as deposit, and 70% before delivery. We'll show you the photos of the products and packages before you pay the balance.

Q3. What is your terms of delivery?

A: EXW, FOB, CFR, CIF, DDU.

Q4. How about your delivery time?

A: Generally, I will send goods within 3 days if I have stocks after receiving your advance payment. The specific delivery time depends

on the items and the quantity of your order.

Q5. Can you produce according to the samples?

A: Yes, we can produce by your samples or technical drawings