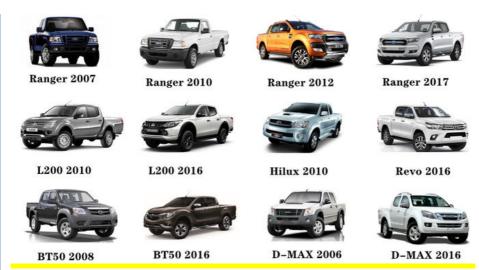

|
| Warranty            | 6 months                                                           |
| MOQ                 | 10 pcs                                                             |
| 1                   | xutlin                                                             |
| <b>Shipping Way</b> | By DHL/FEDEX/UPS,By Air,By Sea                                     |
| Payment Way         | T/T, Paypal,Western Union                                          |
| _                   | Neutral Packing or As Customers' Request                           |
| II JAIIVARV I IMA   | Within 3 days for small quantity,10 days60 days for large quantity |

### **Product Pictures:**



## Payment &Shipment:



## **Product Range:**



Car Model:



## xutlin Market:



#### FAQ:

Q1. What is your terms of packing?

A: Generally, we pack our goods in neutral white boxes and brown cartons. If you have legally registered patent, we can pack the goods as your requirement.

Q2. What is your terms of payment?

A: T/T 30% as deposit, and 70% before delivery. We'll show you the photos of the products and packages before you pay the balance.

Q3. What is your terms of delivery?

A: EXW, FOB, CFR, CIF, DDU.

Q4. How about your delivery time?

A: Generally, I will send goods within 3 days if I have stocks after receiving your advance payment. The specific delivery time depends

on the items and the quantity of your order.

Q5. Can you produce according to the samples?

A: Yes, we can produce by your samples or technical drawings. We can build