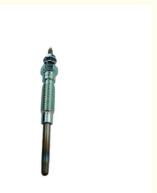

# 19850-54140 Auto Parts Toyota Hilux Glow Plug For Toyota Hilux

#### **Basic Information**

Place of Origin: Guangdong, China

Brand Name: xutlin
Certification: ISO9001
Model Number: 19850-54140
Minimum Order Quantity: 10 pcs
Price: Negotiable

Packaging Details: Neutral Packing or as customers' request

• Delivery Time: within 7 days

Payment Terms: T/T, Western Union, Paypal

Supply Ability: 10000 pcs /month



### **Product Specification**

Car Model: For Toyota Hilux

• Position: Engine

• Size: Standard/Customized

Warranty: 6 Months
Type: Glow Plug
Description: Brand New
MOQ: 10 Pieces
Material: Iron

• Packaging: Carton/Pallet/Customized

• Part Type: Spare Parts

• Payment Term: T/T/L/C/Western Union/Paypal

• Weight: Light

• Highlight: 19850-54140 parts toyota hilux,

Iron parts toyota hilux,

Iron auto glow plug 19850-54140



### **Product Description**

### **Detailed Description:**

Auto Hilux Spare Parts Glow Plug OEM 19850-54140 for toyota hilux

| Part Name       | Glow Plug                                                 |
|-----------------|-----------------------------------------------------------|
| OEM             | 19850-54140