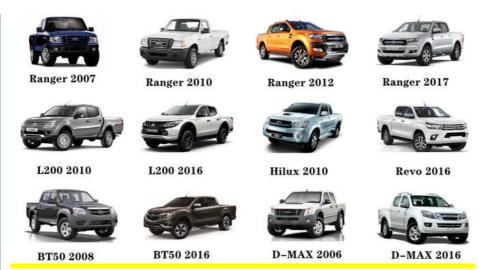

| High Level                                                |
| Warranty        | 6 months                                                  |
| MOQ             | 10 pcs                                                    |
|                 | xutlin                                                    |
| Shipping Way    | By DHL/FEDEX/UPS,By Air,By Sea                            |
| Payment Way     | T/T, Paypal,Western Union                                 |
| _               | Neutral Packing or As Customers' Request                  |
| IIIDIIWARW IIMA | Within 3 days for small quantity,10 days60 days for large |
|                 | quantity                                                  |

# **Product Pictures:**



# Payment &Shipment:



# **Product Range:**



Car Model:



### xutlin Market:



### FAQ:

Q1. What is your terms of packing?

A: Generally, we pack our goods in neutral white boxes and brown cartons. If you have legally registered patent, we can pack the goods as your requirement.

Q2. What is your terms of payment?

A: T/T 30% as deposit, and 70% before delivery. We'll show you the photos of the products and packages before you pay the balance.

Q3. What is your terms of delivery?

A: EXW, FOB, CFR, CIF, DDU.

Q4. How about your delivery time?

A: Generally, I will send goods within 3 days if I have stocks after receiving your advance payment. The specific delivery time depends

on the items and the quantity of your order.

Q5. Can you produce according to the samples?

A: Yes, we can produce by your samples or technical drawings. We can build