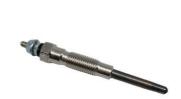

r Toyota Hilux

#### **Basic Information**

Place of Origin: Guangdong, China

Brand Name: xutlin
Certification: ISO9001
Model Number: 19850-54140
Minimum Order Quantity: 10 pcs
Price: Negotiable

Packaging Details: Neutral Packing or as customers' request

• Delivery Time: within 7 days

Payment Terms: T/T, Western Union, Paypal

Supply Ability: 10000 pcs /month



### **Product Specification**

Car Model: For Toyota Hilux

• Position: Engine

• Size: Standard/Customized

Warranty: 6 Months
Type: Glow Plug
Description: Brand New
MOQ: 10 Pieces
Material: Iron

• Packaging: Carton/Pallet/Customized

• Part Type: Spare Parts

• Payment Term: T/T/L/C/Western Union/Paypal

• Weight: Light

• Highlight: 19850-54140 parts toyota hilux,

Iron parts toyota hilux,

Iron auto glow plug 19850-54140



### **Product Description**

### **Detailed Description:**

Auto Hilux Spare Parts Glow Plug OEM 19850-54140 for toyota hilux

| Part Name       | Glow Plug                                                 |
|-----------------|-----------------------------------------------------------|
| OEM             | 19850-54140                                               |
| Car Model       | For Toyota Hilux                                          |
| ,               | High Level                                                |
| Warranty        | 6 months                                                  |
| MOQ             | 10 pcs                                                    |
|                 | xutlin                                                    |
| Shipping Way    | By DHL/FEDE