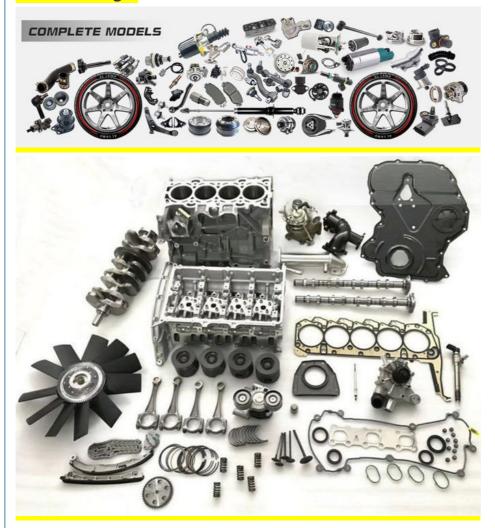

|
| ,               | High Level                                                |
| Warranty        | 6 months                                                  |
| MOQ             | 10 pcs                                                    |
|                 | xutlin                                                    |
| Shipping Way    | By DHL/FEDEX/UPS,By Air,By Sea                            |
| Payment Way     | T/T, Paypal,Western Union                                 |
| _               | Neutral Packing or As Customers' Request                  |
| IIIDIIWARW IIMA | Within 3 days for small quantity,10 days60 days for large |
|                 | quantity                                                  |

# **Product Pictures:**



# Payment &Shipment:



# **Product Range:**



Car Model:



### xutlin Market:



### FAQ:

Q1. What is your terms of packing?

A: Generally, we pack our goods in neutral white boxes and brown cartons. If you have legally registered patent, we can pack the goods as your requirement.

Q2. What is your terms of payment?

A: T/T 30% as deposit, and 70% before delivery. We'll show you the photos of the products and packages before you pay the balance.

Q3. What is your terms of delivery?

A: EXW, FOB, CFR, CIF, DDU.

Q4. How about your delivery time?

A: Generally, I will send goods within 3 days if I have stocks after receiving your advance payment. The specific delivery time depends

on the items and the quantity of your order.

Q5. Can you produce according to the samples?

A: Yes, we can produce by your samples or technical drawings