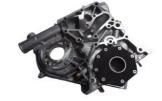

Our Product Introduction



# 11311 - 54052 Iron Auto Engine Spare Parts Oil Pump OEM For Toyota

#### **Basic Information**

• Price:

. Place of Origin: Guangdong, China

. Brand Name: xutlin ISO9001 · Certification: 11311-54052 Model Number: Minimum Order Quantity: 1 pcs

Negotiable Packaging Details: Neutral Packing or as customers' request

• Delivery Time: within 7 days

• Payment Terms: T/T, Western Union, Paypal

10000 PCS /month . Supply Ability:



#### **Product Specification**

For TOYOTA · Car Model: • Part Name: Oil Pump STD Size: 6 Months • Warranty: Material: Iron • Description: **Brand New** 

• Highlight: Auto Engine Spare Parts for toyota,

Iron Auto Engine Spare Parts, 11311 54052



## Product Description

#### **Detailed Description:**

Auto Engine Spare Parts Oil Pump OEM 11311-54052 Fit for toyota 3L

| Part Name       | Oil Pump                                                           |
|-----------------|--------------------------------------------------------------------|
| OEM             | 11311-54052                                                        |
| Car Model       | For toyota                                                         |
| Quality         | High Level                                                         |
| Warranty        | 6 months                                                           |
| MOQ             | 10 pcs                                                             |
|                 | xutlin