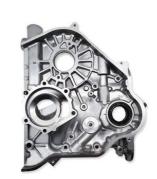

Our Product Introduction



# 11311 - 54052 Iron Auto Engine Spare Parts Oil Pump OEM For Toyota

#### **Basic Information**

• Price:

. Place of Origin: Guangdong, China

. Brand Name: xutlin ISO9001 · Certification: 11311-54052 Model Number: Minimum Order Quantity: 1 pcs

Negotiable Packaging Details: Neutral Packing or as customers' request

• Delivery Time: within 7 days

• Payment Terms: T/T, Western Union, Paypal

10000 PCS /month . Supply Ability:



#### **Product Specification**

For TOYOTA · Car Model: • Part Name: Oil Pump STD Size: 6 Months • Warranty: Material: Iron • Description: **Brand New** 

• Highlight: Auto Engine Spare Parts for toyota,

Iron Auto Engine Spare Parts, 11311 54052



## Product Description

#### **Detailed Description:**

Auto Engine Spare Parts Oil Pump OEM 11311-54052 Fit for toyota 3L

| Part Name       | Oil Pump                                                           |
|-----------------|--------------------------------------------------------------------|
| OEM             | 11311-54052                                                        |
| Car Model       | For toyota                                                         |
| Quality         | High Level