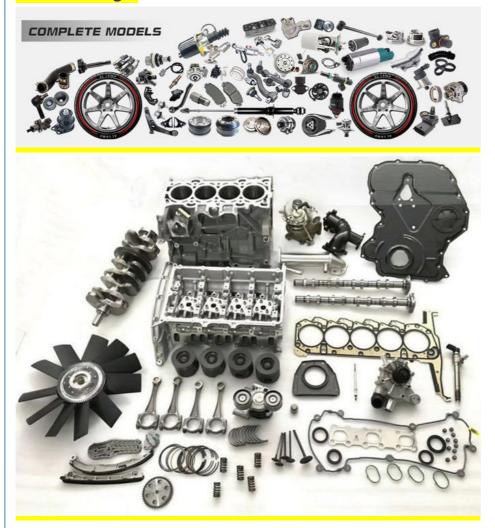

|
| Quality         | High Level                                                         |
| Warranty        | 6 months                                                           |
| MOQ             | 10 pcs                                                             |
|                 | xutlin                                                             |
|                 | By DHL/FEDEX/UPS,By Air,By Sea                                     |
| Payment Way     | T/T, Paypal,Western Union                                          |
| _               | Neutral Packing or As Customers' Request                           |
| IIIAIIWARW IIMA | Within 3 days for small quantity,10 days60 days for large quantity |

# **Product Pictures:**



# Payment &Shipment:



# **Product Range:**



Car Model:







Ranger 2017

Ranger 2010 Ranger 2012





TAVA

L200 2010











BT50 2008

BT50 2016

D-MAX 2006

D-MAX 2016

### xutlin Market:



# **Company Certification:**









Q1. What is your terms of packing?

A: Generally, we pack our goods in neutral white boxes and brown cartons. If you have legally registered patent, we can pack the goods as your requirement.

Q2. What is your terms of payment?

A: T/T 30% as deposit, and 70% before delivery. We'll show you the photos of the products and packages before you pay the balance.

Q3. What is your terms of delivery?

A: EXW, FOB, CFR, CIF, DDU.

Q4. How about your delivery time?

A: Generally, I will send goods within 3 days if I have stocks after receiving your advance payment. The specific delivery time depends

on the