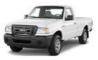

#### **Detailed Description:**

Auto Engine Spare Parts Oil Pump OEM 11311-54052 Fit for toyota 3L

| Part Name       | Oil Pump                                                           |
|-----------------|--------------------------------------------------------------------|
| OEM             | 11311-54052                                                        |
| Car Model       | For toyota                                                         |
| Quality         | High Level                                                         |
| Warranty        | 6 months                                                           |
| MOQ             | 10 pcs                                                             |
|                 | xutlin                                                             |
|                 | By DHL/FEDEX/UPS,By Air,By Sea                                     |
| Payment Way     | T/T, Paypal,Western Union                                          |
| _               | Neutral Packing or As Customers' Request                           |
| IIIAIIWARW IIMA | Within 3 days for small quantity,10 days60 days for large quantity |

# **Product Pictures:**