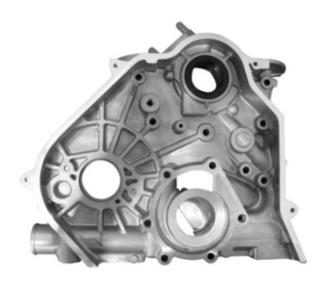

ota                                                         |
| Quality         | High Level                                                         |
| Warranty        | 6 months                                                           |
| MOQ             | 10 pcs                                                             |
|                 | xutlin                                                             |
|                 | By DHL/FEDEX/UPS,By Air,By Sea                                     |
| Payment Way     | T/T, Paypal,Western Union                                          |
| _               | Neutral Packing or As Customers' Request                           |
| IIIAIIWARW IIMA | Within 3 days for small quantity,10 days60 days for large quantity |

# **Product Pictures:**



# Payment &Shipment:



# **Product Range:**



Car Model:







Ranger 2017

Ranger 2010 Ranger 2012





TAVA

L200 2010











BT50 2008

BT50 2016

D-MAX 2006

D-MAX 2016

### xutlin Market:



# **Company Certification:**









Q1. What is your terms of packing?

A: Generally, we pack our goods in neutral white boxes and brown cartons. If you have legally registered patent, we can pack the goods as your requirement.

Q2. What is your terms of payment?

A: T/T 30% as deposit, and 70% before delivery. We'll show you the photos of the products and packages before you pay the balance.

Q3. What is your terms of delivery?

A: EXW, FOB, CFR, CIF, DDU.

Q4. How about your delivery time?

A: Generally, I will send goods within 3 days if I have stocks after receiving your advance pay