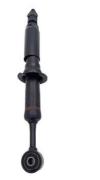

Information**

. Place of Origin: Guangdong, China

. Brand Name: xutlin · Certification: ISO9001 Model Number: 48510-0K140 • Minimum Order Quantity: 10 pcs • Price: Negotiable

 Packaging Details: Neutral Packing or as customers' request

6 Months

• Delivery Time: within 7 days

Payment Terms: T/T, Western Union, Paypal

. Supply Ability: 10000 pcs /month



#### **Product Specification**

· Car Model: For Toyota Hilux Vigo

Position: Engine

Standard/Customized Size:

• Warranty: Type: Shock Absorber **Brand New** • Description: • MOQ: 10 Pieces

Iron Material:

• Packaging: Carton/Pallet/Customized

• Part Type: Spare Parts

Payment Term: T/T/L/C/Western Union/Paypal

Weight:

• Highlight: **Customized Hilux Spare Parts,** 

Hilux Spare Parts 48510-0K140, toyota front shock absorber



## **Product Description**

### **Detailed Description:**

Auto Hilux Spare Parts Front Shock Absorber OEM 48510-0K140 for toyota hilux vigo

| Part Name           | Front Shock Absorber                                               |
|---------------------|--------------------------------------------------------------------|
| OEM                 | 48510-0K140                                                        |
| Car Model           | For Toyota Hilux Vigo                                              |
| Quality             | High Level                                                         |
| Warranty            | 6 months                                                           |
| MOQ                 | 10 pcs                                                             |
| 1