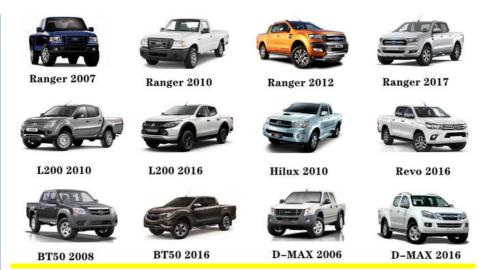

el                                                         |
| Warranty            | 6 months                                                           |
| MOQ                 | 10 pcs                                                             |
| 1                   | xutlin                                                             |
| <b>Shipping Way</b> | By DHL/FEDEX/UPS,By Air,By Sea                                     |
| Payment Way         | T/T, Paypal,Western Union                                          |
| Packing             | Neutral Packing or As Customers' Request                           |
| Delivery Time       | Within 3 days for small quantity,10 days60 days for large quantity |

# **Product Pictures:**



# Payment &Shipment:



# **Product Range:**



Car Model:



# xutlin Market:



#### FAQ:

Q1. What is your terms of packing?

A: Generally, we pack our goods in neutral white boxes and brown cartons. If you have legally registered patent, we can pack the goods as your requirement.

Q2. What is your terms of payment?

A: T/T 30% as deposit, and 70% before delivery. We'll show you the photos of the products and packages before you pay the balance.

Q3. What is your terms of delivery?

A: EXW, FOB, CFR, CIF, DDU.

Q4. How about your delivery time?

A: Generally, I will send goods within 3 days if I have stocks after receiving your advance payment. The specific delivery time depends

on the items and the quantity of your order.

Q5. Can you produce according to the samples?

A: Yes, we can produce by your samples or technical drawings. We can build