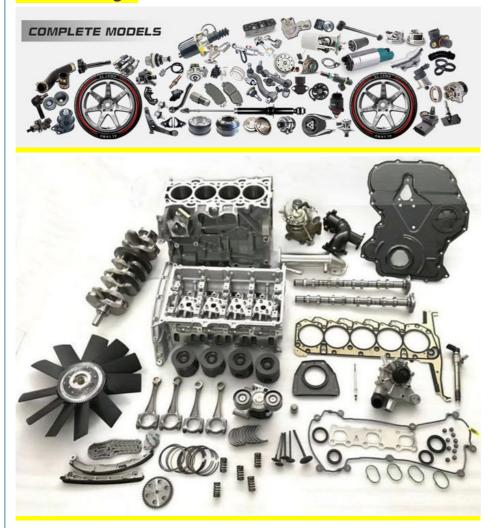

| High Level                                                         |
| Warranty            | 6 months                                                           |
| MOQ                 | 10 pcs                                                             |
| 1                   | xutlin                                                             |
| <b>Shipping Way</b> | By DHL/FEDEX/UPS,By Air,By Sea                                     |
| Payment Way         | T/T, Paypal,Western Union                                          |
| Packing             | Neutral Packing or As Customers' Request                           |
| Delivery Time       | Within 3 days for small quantity,10 days60 days for large quantity |

# **Product Pictures:**



# Payment &Shipment:



# **Product Range:**



Car Model:



# xutlin Market:



#### FAQ:

Q1. What is your terms of packing?

A: Generally, we pack our goods in neutral white boxes and brown cartons. If you have legally registered patent, we can pack the goods as your requirement.

Q2. What is your terms of payment?

A: T/T 30% as deposit, and 70% before delivery. We'll show you the photos of the products and packages before you pay the balance.

Q3. What is your terms of delivery?

A: EXW, FOB, CFR, CIF, DDU.

Q4. How about your delivery time?

A: Generally, I will send goods within 3 days if I have stocks after receiving your advance payment. The specific delivery time depends

on the items and the quantity of your order.

Q5. Can you produce according to the samples?

A: Yes, we can produce by your samples or technical drawings.