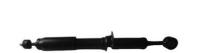

# Front Shock Absorber Auto Hilux Spare Parts OEM 48510-0K140 For Toyota **Hilux Vigo**

#### **Basic Information**

. Place of Origin: Guangdong, China

. Brand Name: xutlin · Certification: ISO9001 Model Number: 48510-0K140 • Minimum Order Quantity: 10 pcs • Price: Negotiable

 Packaging Details: Neutral Packing or as customers' request

6 Months

• Delivery Time: within 7 days

Payment Terms: T/T, Western Union, Paypal

. Supply Ability: 10000 pcs /month



#### **Product Specification**

· Car Model: For Toyota Hilux Vigo

Position: Engine

Standard/Customized Size:

• Warranty: Type: Shock Absorber **Brand New** • Description: • MOQ: 10 Pieces

Iron Material:

• Packaging: Carton/Pallet/Customized

• Part Type: Spare Parts

Payment Term: T/T/L/C/Western Union/Paypal

Weight:

• Highlight: **Customized Hilux Spare Parts,** 

Hilux Spare Parts 48510-0K140, toyota front shock absorber



## **Product Description**

### **Detailed Description:**

Auto Hilux Spare Parts Front Shock Absorber OEM 48510-0K140 for toyota hilux vigo

| Part Name           | Front Shock Absorber                                               |
|---------------------|--------------------------------------------------------------------|
| OEM                 | 48510-0K