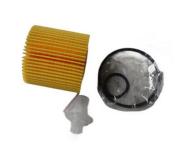

#### **Detailed Description:**

Auto Parts Filter Oil Filter For Toyota 2GR OEM 04152-31090 Paper Material

| Part Name         | Oil Filter                                                         |
|-------------------|--------------------------------------------------------------------|
| OEM               | 04152-31090                                                        |
| Car Model         | For Toyota 2GR                                                     |
| Quality           | High Level                                                         |
|                   | 6 months                                                           |
| MOQ               | 10 pcs                                                             |
|                   | xutlin                                                             |
|                   | By DHL/FEDEX/UPS,By Air,By Sea                                     |
|                   | T/T, Paypal,Western Union                                          |
| Packing           | Neutral Packing or As Customers' Request                           |
| II IAIIWARW I IMA | Within 3 days for small quantity,10 days60 days for large quantity |

## **Product Pictures:**