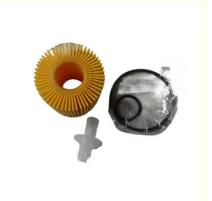

#### **Detailed Description:**

Auto Parts Filter Oil Filter For Toyota 2GR OEM 04152-31090 Paper Material

| Part Name         | Oil Filter                                                         |
|-------------------|--------------------------------------------------------------------|
| OEM               | 04152-31090                                                        |
| Car Model         | For Toyota 2GR                                                     |
| Quality           | High Level                                                         |
|                   | 6 months                                                           |
| MOQ               | 10 pcs                                                             |
|                   | xutlin                                                             |
|                   | By DHL/FEDEX/UPS,By Air,By Sea                                     |
|                   | T/T, Paypal,Western Union                                          |
| Packing           | Neutral Packing or As Customers' Request                           |
| II IAIIWARW I IMA | Within 3 days for small quantity,10 days60 days for large quantity |

## **Product Pictures:**