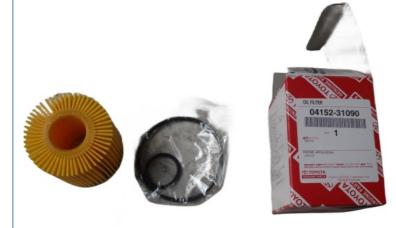

#### **Detailed Description:**

Auto Parts Filter Oil Filter For Toyota 2GR OEM 04152-31090 Paper Material

| Part Name         | Oil Filter                                                         |
|-------------------|--------------------------------------------------------------------|
| OEM               | 04152-31090                                                        |
| Car Model         | For Toyota 2GR                                                     |
| Quality           | High Level                                                         |
|                   | 6 months                                                           |
| MOQ               | 10 pcs                                                             |
|                   | xutlin                                                             |
|                   | By DHL/FEDEX/UPS,By Air,By Sea                                     |
|                   | T/T, Paypal,Western Union                                          |
| Packing           | Neutral Packing or As Customers' Request                           |
| II IAIIWARW I IMA | Within 3 days for small quantity,10 days60 days for large quantity |

## **Product Pictures:**