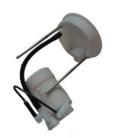

# OEM Auto Parts Filter Car Fuel Filter 17408-TA0-000 Plastic Material For Honda 2008 Accord

## **Detailed Description:**

Auto Parts Filter Car Fuel Filter OEM 17408-TA0-000 Plastic Material for honda 2008 accord

| Part Name       | Car Fuel Filter                                                    |
|-----------------|--------------------------------------------------------------------|
| OEM             | 17408-TA0-000                                                      |
| Car Model       | For honda accord                                                   |
| Quality         | High Level                                                         |
| Warranty        | 6 months                                                           |
| MOQ             | 10 pcs                                                             |
|                 | xutlin                                                             |
|                 | By DHL/FEDEX/UPS,By Air,By Sea                                     |
| Payment Way     | T/T, Paypal,Western Union                                          |
|                 | Neutral Packing or As Customers' Request                           |
| IIIDIIWARW IIMA | Within 3 days for small quantity,10 days60 days for large quantity |

# **Product Pictures:**