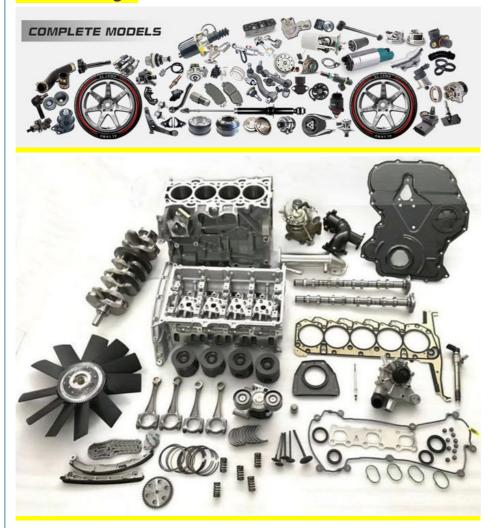

|
| Quality         | High Level                                                         |
| Warranty        | 6 months                                                           |
| MOQ             | 10 pcs                                                             |
|                 | xutlin                                                             |
|                 | By DHL/FEDEX/UPS,By Air,By Sea                                     |
| Payment Way     | T/T, Paypal,Western Union                                          |
|                 | Neutral Packing or As Customers' Request                           |
| IIIDIIWARW IIMA | Within 3 days for small quantity,10 days60 days for large quantity |

# **Product Pictures:**



# Payment &Shipment:



# **Product Range:**



Car Model:







Ranger 2017

Ranger 2010 Ranger 2012





TAVA

L200 2010











BT50 2008

BT50 2016

D-MAX 2006

D-MAX 2016

# xutlin Market:



# **Company Certification:**









Q1. What is your terms of packing?

A: Generally, we pack our goods in neutral white boxes and brown cartons. If you have legally registered patent, we can pack the goods as your requirement.

Q2. What is your terms of payment?

A: T/T 30% as deposit, and 70% before delivery. We'll show you the photos of the products and packages before you pay the balance.

Q3. What is your terms of delivery?

A: EXW, FOB, CFR, CIF, DDU.

Q4. How about your delivery time?

A: Generally, I will send goods within 3 days if I have stocks after receiving your advance payment. The specific delivery time

on the items and