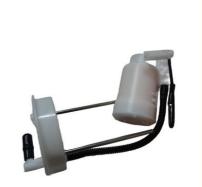

# OEM Auto Parts Filter Car Fuel Filter 17408-TA0-000 Plastic Material For Honda 2008 Accord

## **Detailed Description:**

Auto Parts Filter Car Fuel Filter OEM 17408-TA0-000 Plastic Material for honda 2008 accord

| Part Name       | Car Fuel Filter                                                    |
|-----------------|--------------------------------------------------------------------|
| OEM             | 17408-TA0-000                                                      |
| Car Model       | For honda accord                                                   |
| Quality         | High Level                                                         |
| Warranty        | 6 months                                                           |
| MOQ             | 10 pcs                                                             |
|                 | xutlin                                                             |
|                 | By DHL/FEDEX/UPS,By Air,By Sea                                     |
| Payment Way     | T/T, Paypal,Western Union                                          |
|                 | Neutral Packing or As Customers' Request                           |
| IIIDIIWARW IIMA | Within 3 days for small quantity,10 days60 days for large quantity |

# **Product Pictures:**