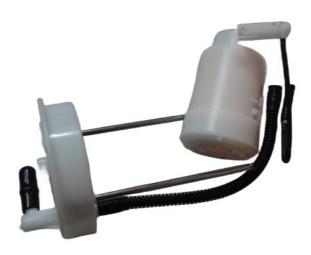

# OEM Auto Parts Filter Car Fuel Filter 17408-TA0-000 Plastic Material For Honda 2008 Accord

## **Detailed Description:**

Auto Parts Filter Car Fuel Filter OEM 17408-TA0-000 Plastic Material for honda 2008 accord

| Part Name       | Car Fuel Filter                                                    |
|-----------------|--------------------------------------------------------------------|
| OEM             | 17408-TA0-000                                                      |
| Car Model       | For honda accord                                                   |
| Quality         | High Level                                                         |
| Warranty        | 6 months                                                           |
| MOQ             | 10 pcs                                                             |
|                 | xutlin                                                             |
|                 | By DHL/FEDEX/UPS,By Air,By Sea                                     |
| Payment Way     | T/T, Paypal,Western Union                                          |
|                 | Neutral Packing or As Customers' Request                           |
| IIIDIIWARW IIMA | Within 3 days for small quantity,10 days60 days for large quantity |

# **Product Pictures:**