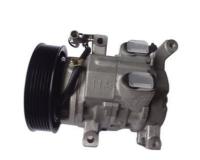

## **Product Pictures:**

#### **Detailed Description:**

High Quality Auto Hilux Spare Parts COMPRESSOR ASSY OEM 88310-0K240 for toyota hilux vigo

| Part Name    | Compressor Assy                                                    |
|--------------|--------------------------------------------------------------------|
| OEM          | 88310-0K240                                                        |
| Car Model    | For Toyota Hilux Vigo                                              |
| Quality      | High Level                                                         |
| Warranty     | 6 months                                                           |
| MOQ          | 10 pcs                                                             |
| 1            | xutlin                                                             |
| Shipping Way | By DHL/FEDEX/UPS,By Air,By Sea                                     |
| Payment Way  | T/T, Paypal,Western Union                                          |
| Packing      | Neutral Packing or As Customers' Request                           |
|              | Within 3 days for small quantity,10 days60 days for large quantity |