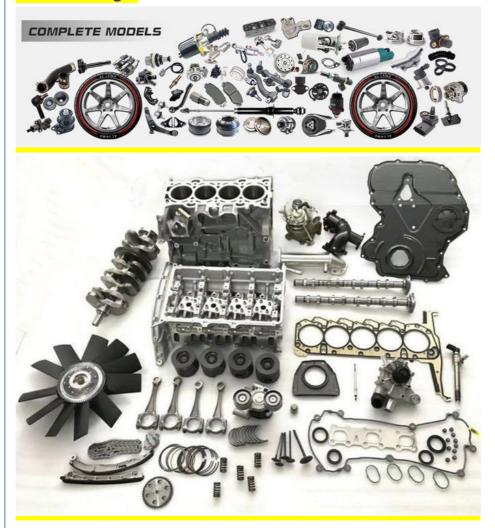

|
| Quality      | High Level                                                         |
| Warranty     | 6 months                                                           |
| MOQ          | 10 pcs                                                             |
| 1            | xutlin                                                             |
| Shipping Way | By DHL/FEDEX/UPS,By Air,By Sea                                     |
| Payment Way  | T/T, Paypal,Western Union                                          |
| Packing      | Neutral Packing or As Customers' Request                           |
|              | Within 3 days for small quantity,10 days60 days for large quantity |

## **Product Pictures:**



## Payment &Shipment:



## **Product Range:**



Car Model:



## xutlin Market:



#### FAQ:

Q1. What is your terms of packing?

A: Generally, we pack our goods in neutral white boxes and brown cartons. If you have legally registered patent, we can pack the goods as your requirement.

Q2. What is your terms of payment?

A: T/T 30% as deposit, and 70% before delivery. We'll show you the photos of the products and packages before you pay the balance.

Q3. What is your terms of delivery?

A: EXW, FOB, CFR, CIF, DDU.

Q4. How about your delivery time?

A: Generally, I will send goods within 3 days if I have stocks after receiving your advance payment. The specific delivery time depends

on the items and the quantity of your order.

Q5. Can you produce according to the samples?

A: Yes, we can produce by your samples or technical drawings