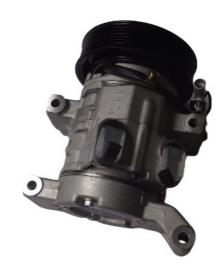

## **Product Pictures:**

#### **Detailed Description:**

High Quality Auto Hilux Spare Parts COMPRESSOR ASSY OEM 88310-0K240 for toyota hilux vigo

| Part Name    | Compressor Assy                                                    |
|--------------|--------------------------------------------------------------------|
| OEM          | 88310-0K240                                                        |
| Car Model    | For Toyota Hilux Vigo                                              |
| Quality      | High Level                                                         |
| Warranty     | 6 months                                                           |
| MOQ          | 10 pcs                                                             |
| 1            | xutlin                                                             |
| Shipping Way | By DHL/FEDEX/UPS,By Air,By Sea                                     |
| Payment Way  | T/T, Paypal,Western Union                                          |
| Packing      | Neutral Packing or As Customers' Request                           |
|              | Within 3 days for small quantity,10 days60 days for large quantity |