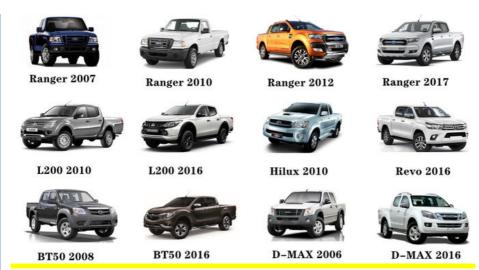

|
| Quality      | High Level                                                         |
| Warranty     | 6 months                                                           |
| MOQ          | 10 pcs                                                             |
| 1            | xutlin                                                             |
| Shipping Way | By DHL/FEDEX/UPS,By Air,By Sea                                     |
| Payment Way  | T/T, Paypal,Western Union                                          |
| Packing      | Neutral Packing or As Customers' Request                           |
|              | Within 3 days for small quantity,10 days60 days for large quantity |

## **Product Pictures:**



## Payment &Shipment:



## **Product Range:**



Car Model:



## xutlin Market:



#### FAQ:

Q1. What is your terms of packing?

A: Generally, we pack our goods in neutral white boxes and brown cartons. If you have legally registered patent, we can pack the goods as your requirement.

Q2. What is your terms of payment?

A: T/T 30% as deposit, and 70% before delivery. We'll show you the photos of the products and packages before you pay the balance.

Q3. What is your terms of delivery?

A: EXW, FOB, CFR, CIF, DDU.

Q4. How about your delivery time?

A: Generally, I will send goods within 3 days if I have stocks after receiving your advance payment. The specific delivery time depends

on the items and the quantity of your order.

Q5. Can you produce according to the samples?

A: Yes, we can produce by your samples or technical drawings. We can build