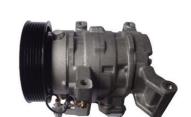

## **Product Pictures:**

#### **Detailed Description:**

High Quality Auto Hilux Spare Parts COMPRESSOR ASSY OEM 88310-0K240 for toyota hilux vigo

| Part Name    | Compressor Assy                                                    |
|--------------|--------------------------------------------------------------------|
| OEM          | 88310-0K240                                                        |
| Car Model    | For Toyota Hilux Vigo                                              |
| Quality      | High Level                                                         |
| Warranty     | 6 months                                                           |
| MOQ          | 10 pcs                                                             |
| 1            | xutlin                                                             |
| Shipping Way | By DHL/FEDEX/UPS,By Air,By Sea                                     |
| Payment Way  | T/T, Paypal,Western Union                                          |
| Packing      | Neutral Packing or As Customers' Request                           |
|              | Within 3 days for small quantity,10 days60 days for large quantity |