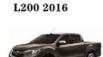

# **Product Pictures:**

Payment & Shipment:

# **Detailed Description:**

Auto L200 Spare Parts Engine Gasket Kit OEM 1000A407 Fit for mitsubishi L200 Engine Overhaul Gasket Kit

| Part Name        | Engine Gasket Kit                                                  |
|------------------|--------------------------------------------------------------------|
| OEM              | 1000A407                                                           |
| Car Model        | For mitsubishi L200                                                |
| Quality          | High Level                                                         |
| Warranty         | 6 months                                                           |
| MOQ              | 1 set                                                              |
| 1                | xutlin                                                             |
|                  | By DHL/FEDEX/UPS,By Air,By Sea                                     |
| Payment Way      | T/T, Paypal,Western Union                                          |
| _                | Neutral Packing or As Customers' Request                           |
| IIIDIIWARW I IMA | Within 3 days for small quantity,10 days60 days for large quantity |