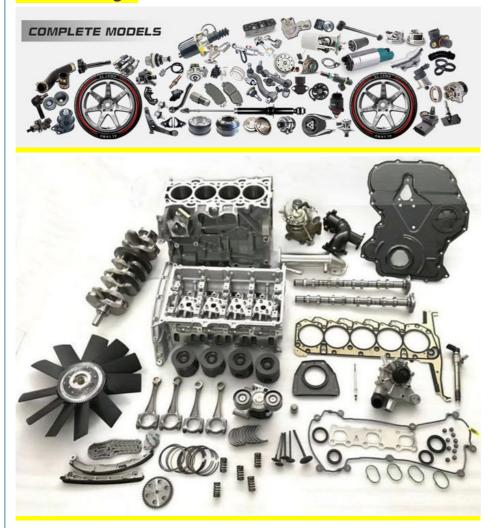

# **Product Pictures:**

Payment & Shipment:

# **Detailed Description:**

Auto L200 Spare Parts Engine Gasket Kit OEM 1000A407 Fit for mitsubishi L200 Engine Overhaul Gasket Kit

| Part Name        | Engine Gasket Kit                                                  |
|------------------|--------------------------------------------------------------------|
| OEM              | 1000A407                                                           |
| Car Model        | For mitsubishi L200                                                |
| Quality          | High Level                                                         |
| Warranty         | 6 months                                                           |
| MOQ              | 1 set                                                              |
| 1                | xutlin                                                             |
|                  | By DHL/FEDEX/UPS,By Air,By Sea                                     |
| Payment Way      | T/T, Paypal,Western Union                                          |
| _                | Neutral Packing or As Customers' Request                           |
| IIIDIIWARW I IMA | Within 3 days for small quantity,10 days60 days for large quantity |