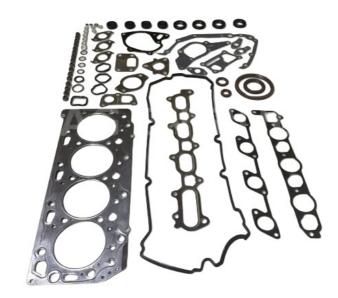

L200                                                |
| Quality          | High Level                                                         |
| Warranty         | 6 months                                                           |
| MOQ              | 1 set                                                              |
| 1                | xutlin                                                             |
|                  | By DHL/FEDEX/UPS,By Air,By Sea                                     |
| Payment Way      | T/T, Paypal,Western Union                                          |
| _                | Neutral Packing or As Customers' Request                           |
| IIIDIIWARW I IMA | Within 3 days for small quantity,10 days60 days for large quantity |

# **Product Pictures:**



Payment & Shipment:



# **Product Range:**



Car Model:







Ranger 2017

Ranger 2010 Ranger 2012





TAVA

L200 2010











BT50 2008

BT50 2016

D-MAX 2006

D-MAX 2016

# xutlin Market:



# **Company Certification:**









Q1. What is your terms of packing?

A: Generally, we pack our goods in neutral white boxes and brown cartons. If you have legally registered patent, we can pack the goods as your requirement.

Q2. What is your terms of payment?

A: T/T 30% as deposit, and 70% before delivery. We'll show you the photos of the products and packages before you pay the balance.

Q3. What is your terms of delivery?

A: EXW, FOB, CFR, CIF, DDU.

Q4. How about your delivery time?

A: Generally, I will send goods within 3 days if I have stocks after receiving your advance paymen