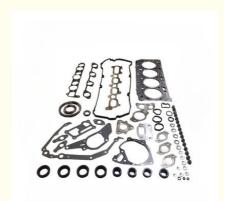

XUTLIN ®



# Auto Parts For Mitsubishi L200 Overhaul Engine Gasket Kit OEM 1000A407

### **Basic Information**

• Place of Origin: Guangdong, China

Brand Name: xutlin
Certification: ISO9001
Model Number: 1000A407
Minimum Order Quantity: 1 set
Price: Negotiable

Packaging Details: Neutral Packing or as customers' request

• Delivery Time: within 7 days

• Payment Terms: T/T, Western Union, Paypal

• Supply Ability: 10000 PCS /month



## **Product Specification**

Car Model: For Mitsubishi L200Part Name: Engine Gasket Kit

Size: STD
Warranty: 6 Months
Material: Iron
Description: Brand New

 Highlight: parts for mitsubishi I200 OEM, parts for mitsubishi I200 1000A407,

mitsubishi Engine Gasket Kit



## **Product Description**

# **Detailed Description:**

Auto L200 Spare Parts Engine Gasket Kit OEM 1000A407 Fit for mitsubishi L200 Engine Overhaul Gasket Kit

| Part Name        | Engine Gasket Kit                                                  |
|------------------|--------------------------------------------------------------------|
| OEM              | 1000A407                                                           |
| Car Model        | For mitsubishi L200                                                |
| Qual