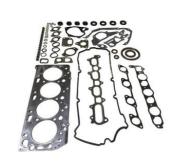

XUTLIN ®



# Auto Parts For Mitsubishi L200 Overhaul Engine Gasket Kit OEM 1000A407

### **Basic Information**

• Place of Origin: Guangdong, China

Brand Name: xutlin
Certification: ISO9001
Model Number: 1000A407
Minimum Order Quantity: 1 set
Price: Negotiable

Packaging Details: Neutral Packing or as customers' request

• Delivery Time: within 7 days

• Payment Terms: T/T, Western Union, Paypal

• Supply Ability: 10000 PCS /month



## **Product Specification**

Car Model: For Mitsubishi L200Part Name: Engine Gasket Kit

Size: STD
Warranty: 6 Months
Material: Iron
Description: Brand New

 Highlight: parts for mitsubishi I200 OEM, parts for mitsubishi I200 1000A407,

mitsubishi Engine Gasket Kit



## **Product Description**

# **Detailed Description:**

Auto L200 Spare Parts Engine Gasket Kit OEM 1000A407 Fit for mitsubishi L200 Engine Overhaul Gasket Kit

| Part Name        | Engine Gasket Kit                                                  |
|------------------|--------------------------------------------------------------------|
| OEM              | 1000A407                                                           |
| Car Model        | For mitsubishi L200                                                |
| Quality          | High Level                                                         |
| Warranty         | 6 months                                                           |
| MOQ              | 1 set                                                              |
| 1