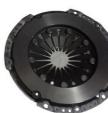

## Auto Clutch Kit Automobile Chassis Parts OEM 3M517540B1D Focus 2.0 **Clutch Disc And Clutch Cover**

## **Detailed Description:**

Auto Chassis Parts Clutch Kit OEM 3M517540B1D Fit for ford focus 2.0 Clutch disc and clutch cover

| Part Name         | Clutch Kit                                                         |
|-------------------|--------------------------------------------------------------------|
| OEM               | 3M517540B1D                                                        |
| Car Model         | For FOCUS 2.0                                                      |
| Quality           | High Level                                                         |
| Warranty          | 6 months                                                           |
| MOQ               | 1 SET                                                              |
| 1                 | xutlin                                                             |
| Shipping Way      | By DHL/FEDEX/UPS,By Air,By Sea                                     |
| Payment Way       | T/T, Paypal,Western Union                                          |
| Packing           | Neutral Packing or As Customers' Request                           |
| II IAIIWARW I IMA | Within 3 days for small quantity,10 days60 days for large quantity |