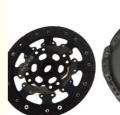

## Auto Clutch Kit Automobile Chassis Parts OEM 3M517540B1D Focus 2.0 **Clutch Disc And Clutch Cover**

## **Detailed Description:**

Auto Chassis Parts Clutch Kit OEM 3M517540B1D Fit for ford focus 2.0 Clutch disc and clutch cover

| Part Name         | Clutch Kit                                                         |
|-------------------|--------------------------------------------------------------------|
| OEM               | 3M517540B1D                                                        |
| Car Model         | For FOCUS 2.0                                                      |
| Quality           | High Level                                                         |
| Warranty          | 6 months                                                           |
| MOQ               | 1 SET                                                              |
| 1                 | xutlin                                                             |
| Shipping Way      | By DHL/FEDEX/UPS,By Air,By Sea                                     |
| Payment Way       | T/T, Paypal,Western Union                                          |
| Packing           | Neutral Packing or As Customers' Request                           |
| II IAIIWARW I IMA | Within 3 days for small quantity,10 days60 days for large quantity |