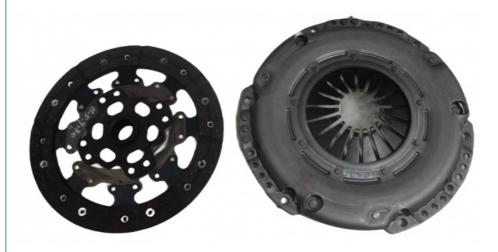

## Auto Clutch Kit Automobile Chassis Parts OEM 3M517540B1D Focus 2.0 **Clutch Disc And Clutch Cover**

## **Detailed Description:**

Auto Chassis Parts Clutch Kit OEM 3M517540B1D Fit for ford focus 2.0 Clutch disc and clutch cover

| Part Name         | Clutch Kit                                                         |
|-------------------|--------------------------------------------------------------------|
| OEM               | 3M517540B1D                                                        |
| Car Model         | For FOCUS 2.0                                                      |
| Quality           | High Level                                                         |
| Warranty          | 6 months                                                           |
| MOQ               | 1 SET                                                              |
| 1                 | xutlin                                                             |
| Shipping Way      | By DHL/FEDEX/UPS,By Air,By Sea                                     |
| Payment Way       | T/T, Paypal,Western Union                                          |
| Packing           | Neutral Packing or As Customers' Request                           |
| II IAIIWARW I IMA | Within 3 days for small quantity,10 days60 days for large quantity |

# **Product Pictures:**