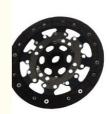

## Auto Clutch Kit Automobile Chassis Parts OEM 3M517540B1D Focus 2.0 **Clutch Disc And Clutch Cover**

## **Detailed Description:**

Auto Chassis Parts Clutch Kit OEM 3M517540B1D Fit for ford focus 2.0 Clutch disc and clutch cover

| Part Name         | Clutch Kit                                                         |
|-------------------|--------------------------------------------------------------------|
| OEM               | 3M517540B1D                                                        |
| Car Model         | For FOCUS 2.0                                                      |
| Quality           | High Level                                                         |
| Warranty          | 6 months                                                           |
| MOQ               | 1 SET                                                              |
| 1                 | xutlin                                                             |
| Shipping Way      | By DHL/FEDEX/UPS,By Air,By Sea                                     |
| Payment Way       | T/T, Paypal,Western Union                                          |
| Packing           | Neutral Packing or As Customers' Request                           |
| II IAIIWARW I IMA | Within 3 days for small quantity,10 days60 days for large quantity |