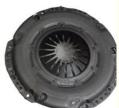

## Auto Clutch Kit Automobile Chassis Parts OEM 3M517540B1D Focus 2.0 **Clutch Disc And Clutch Cover**

## **Detailed Description:**

Auto Chassis Parts Clutch Kit OEM 3M517540B1D Fit for ford focus 2.0 Clutch disc and clutch cover

| Part Name         | Clutch Kit                                                         |
|-------------------|--------------------------------------------------------------------|
| OEM               | 3M517540B1D                                                        |
| Car Model         | For FOCUS 2.0                                                      |
| Quality           | High Level                                                         |
| Warranty          | 6 months                                                           |
| MOQ               | 1 SET                                                              |
| 1                 | xutlin                                                             |
| Shipping Way      | By DHL/FEDEX/UPS,By Air,By Sea                                     |
| Payment Way       | T/T, Paypal,Western Union                                          |
| Packing           | Neutral Packing or As Customers' Request                           |
| II IAIIWARW I IMA | Within 3 days for small quantity,10 days60 days for large quantity |