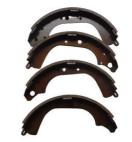

#### Auto Mitsubishi L200 Genuine Parts Rear Brake Shoe OEM 04495-35230

#### **Basic Information**

XUTLIN ®

Place of Origin: Guangdong, China

Brand Name: xutlin
Certification: ISO9001
Model Number: 04495-35230
Minimum Order Quantity: 10 sets
Price: Negotiable

Packaging Details: Neutral Packing or as customers' request

• Delivery Time: within 7 days

• Payment Terms: T/T, Western Union, Paypal

• Supply Ability: 10000 PCS /month



#### **Product Specification**

Car Model: For Mitsubishi L200

Part Name: Brake Shoe
Size: STD
Warranty: 6 Months
Material: Semi-metal
Description: Brand New

• Highlight: mitsubishi I200 genuine parts OEM,

mitsubishi I200 genuine parts 04495-35230,

Auto Rear Brake Shoe



## **Product Description**

### **Detailed Description:**

Auto L200 Spare Parts Rear Brake Shoe OEM 04495-35230 Fit for mitsubishi L200

| Part Name   | Brake Shoe                                                         |
|-------------|--------------------------------------------------------------------|
| OEM         | 04495-35230                                                        |
| Car Model   | For mitsubishi L200                                                |
| Quality     | High Level                                                         |
|             | 6 months                                                           |
| MOQ         | 10 sets                                                            |
| Brand Name  | xutlin