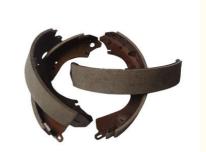

#### Auto Mitsubishi L200 Genuine Parts Rear Brake Shoe OEM 04495-35230

#### **Basic Information**

XUTLIN ®

Place of Origin: Guangdong, China

Brand Name: xutlin
Certification: ISO9001
Model Number: 04495-35230
Minimum Order Quantity: 10 sets
Price: Negotiable

Packaging Details: Neutral Packing or as customers' request

• Delivery Time: within 7 days

• Payment Terms: T/T, Western Union, Paypal

• Supply Ability: 10000 PCS /month



#### **Product Specification**

Car Model: For Mitsubishi L200

Part Name: Brake Shoe
Size: STD
Warranty: 6 Months
Material: Semi-metal
Description: Brand New

• Highlight: mitsubishi I200 genuine parts OEM,

mitsubishi I200 genuine parts 04495-35230,

Auto Rear Brake Shoe



## **Product Description**

### **Detailed Description:**

Auto L200 Spare Parts Rear Brake Shoe OEM 04495-35230 Fit for mitsubishi L200

| Part Name   | Brake Shoe                                                         |
|-------------|--------------------------------------------------------------------|
| OEM         | 04495-35230                                                        |
| Car Model   | For mitsubishi L200                                                |
| Quality     | High Level