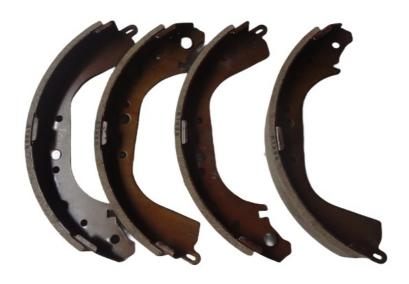

|
| Car Model   | For mitsubishi L200                                                |
| Quality     | High Level                                                         |
|             | 6 months                                                           |
| MOQ         | 10 sets                                                            |
| Brand Name  | xutlin                                                             |
|             | By DHL/FEDEX/UPS,By Air,By Sea                                     |
| Payment Way | T/T, Paypal,Western Union                                          |
| _           | Neutral Packing or As Customers' Request                           |
|             | Within 3 days for small quantity,10 days60 days for large quantity |

## **Product Pictures:**



# Payment &Shipment:



# **Product Range:**



Car Model:







Ranger 2017

Ranger 2010 Ranger 2012





TAVA

L200 2010











BT50 2008

BT50 2016

D-MAX 2006

D-MAX 2016

## xutlin Market:



# **Company Certification:**









Q1. What is your terms of packing?

A: Generally, we pack our goods in neutral white boxes and brown cartons. If you have legally registered patent, we can pack the goods as your requirement.

Q2. What is your terms of payment?

A: T/T 30% as deposit, and 70% before delivery. We'll show you the photos of the products and packages before you pay the balance.

Q3. What is your terms of delivery?

A: EXW, FOB, CFR, CIF, DDU.

Q4. How about your delivery time?

A: Generally, I will send goods within 3 days if I have stocks after receiving your advance paym